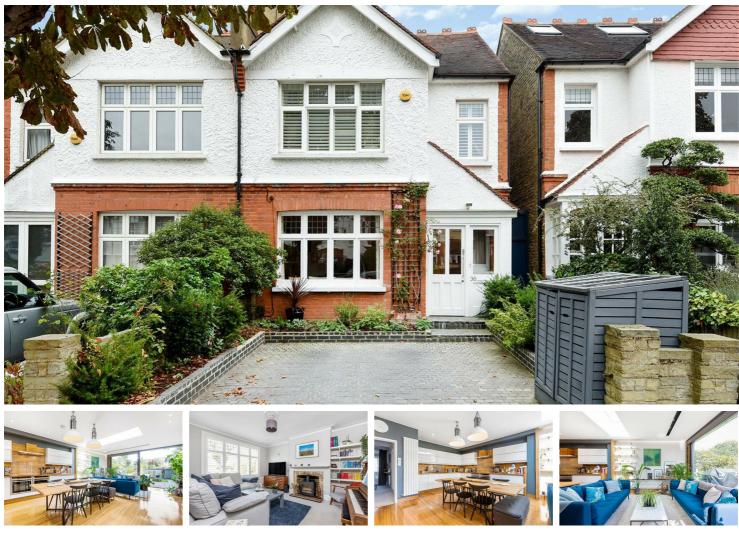

#### Deanhill Road, London, SW14

A beautiful four-bedroom semi-detached family home with a generous 60 ft (approximately) rear garden and off-street parking, well positioned in a very highly regarded cul de sac location on the park side of East Sheen. This property has been extensively remodelled and improved with a striking blend of modern styling, whilst retaining many of the original period features. The accommodation is arranged to provide a separate bay fronted reception room, a beautiful open plan kitchen / living area with bespoke kitchen units around a central island and integrated appliances, sliding doors out to the rear garden. On the first floor there are three bedrooms, a family bathroom and stairs to the converted loft which comprises a further bedroom and en-suite. There is also off-street parking, a summer studio and potential to further develop the loft subject to the usual local authority consents. The location of Deanhill Road is superb, within a short walk East Sheen High Street, Mortlake Train Station, Sheen Mount Primary school and the Sheen Gate into Richmond Park.

- F T C C C C C C C C C C
- Four Bedrooms Two Bathrooms
  - Two Datin ooms
  - One Reception Room
  - Extended Kitchen / Living Area
  - 🔅 EPC Rating D

- 🚽 Mortlake Station
- Sheen Mount Primary School
- Quiet Cul-De-Sac Location
- Off Street Parking
- No Onward Chain