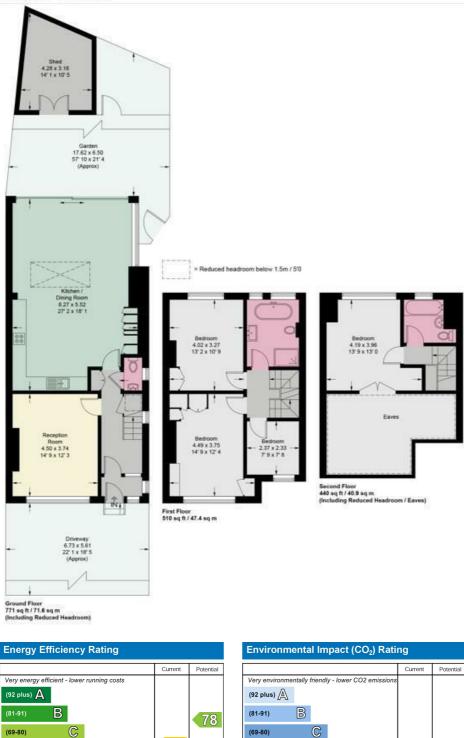

### **Deanhill Road**

Approximate Gross Internal Area Reduced Headroom / Eaves = 181 sq ft / 16.8 sq m Shed = 120 sq ft / 11.2 sq m Total = 1841 sq ft / 171.1 sq m

N

OPEN 7 DAYS A WEEK • Weekdays until 9pm • Weekends until 5pm

D

Not energy efficient - higher running costs

**England & Wales** 

Ξ

F

G

(55-68)

(39-54)

(21-38)

60

EU Directive 2002/91/EC

D

Not environmentally friendly - higher CO2 emission

**England & Wales** 

Ξ

**A**<sup>∫⊕</sup>

ייין חות ח

'l@

F

G

EU Directive 2002/91/EC

(55-68)

(39-54)

(21-38