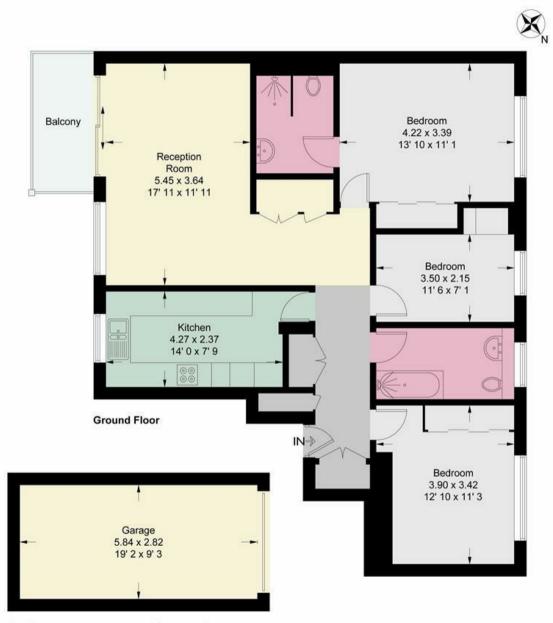

Lease remaining: 948 years Ground rent: £0 Estimated 2024 Service Charge: £5,260 (approx)

**York House** Approximate Gross Internal Area = 1074 sq ft / 99.8 sq m Garage = 176 sq ft / 16.4 sq m Total = 1250 sq ft / 116.2 sq m

(Not Shown In Actual Location / Orientation)

This plan is not to scale and must be used as layout guidance only. All measurements and areas are approximate and should not be relied upon to provide accurate information. This plan must not be relied upon when making property valuations, design considerations or any other such relevant decisions. We accept no responsibility or liability (whether in contract, tort or otherwise) in relation to any loss whatsoever arising from or in connection with any use of this plan or the adequacy, accuracy or completeness of it or any information within it.