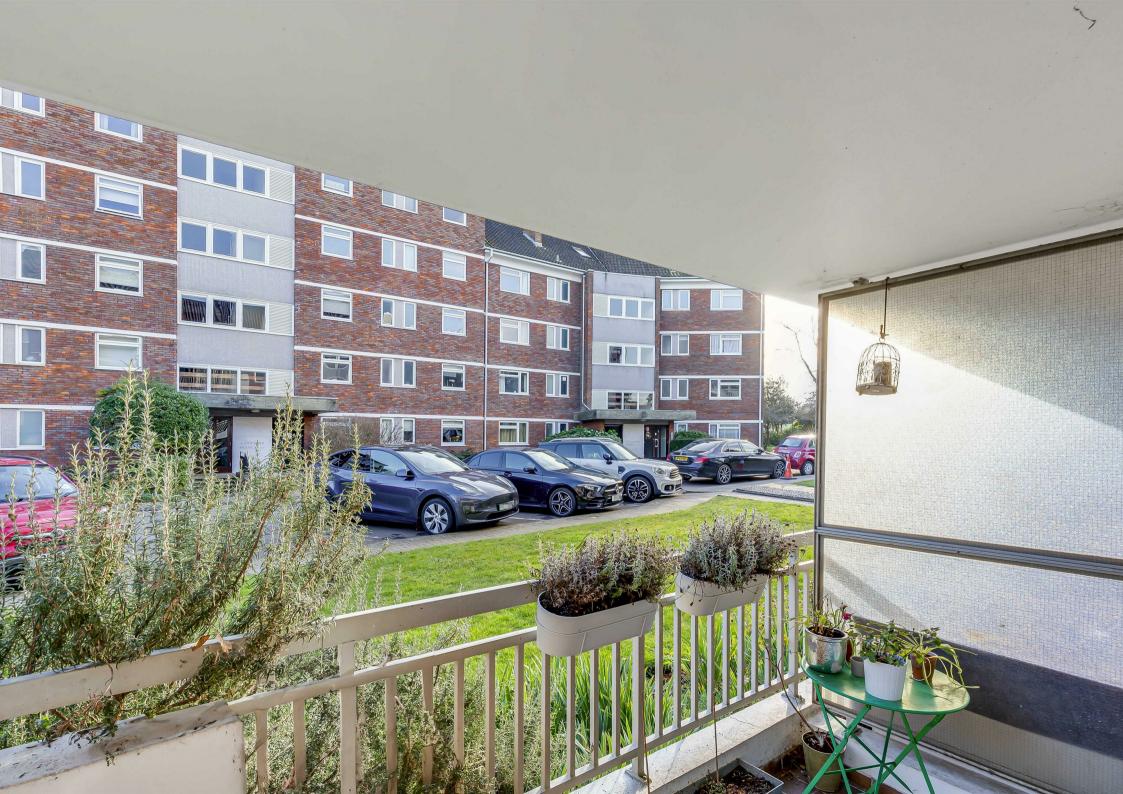

## Sheen Road Richmond TW10

A stunning three bedroom two bathroom ground floor flat in Courtlands. At nearly 1200 Square foot this deluxe apartment has a private south facing patio area and a large separate garage. The property comprises of a large living room which opens on to a South facing balcony. There is a light and airy master bedroom with storage looking out over lovely communal gardens and with an en suite bathroom. The second and third bedrooms are doubles also and they have bespoke wardrobes and solid oak flooring which continues throughout the property. There is also a spacious family bathroom and a hall cloak room. Courtlands is a very desirable development within a short distance to Richmond Park. It is close to Richmond town centre, North Sheen Station and many sought after Outstanding rated primary schools. The flat is sold with a share of the freehold.