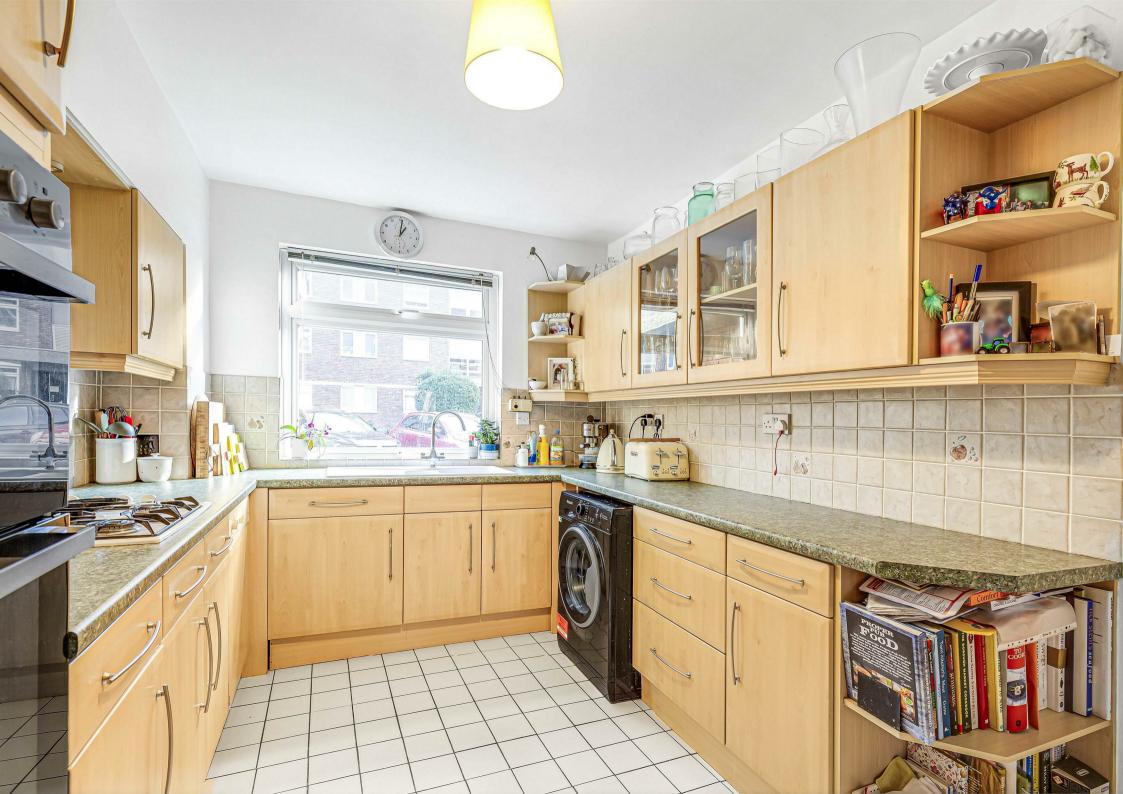

## Sheen Road Richmond TW10

A stunning three bedroom two bathroom ground floor flat in Courtlands. At nearly 1200 Square foot this deluxe apartment has a private south facing patio area and a large separate garage. The property comprises of a large living room which opens on to a South facing balcony. There is a light and airy master bedroom with storage looking out over lovely communal gardens and with an en suite bathroom. The second and third bedrooms are doubles also and they have bespoke wardrobes and solid oak flooring which continues throughout the property. There is also a spacious family bathroom and a hall cloak room. Courtlands is a very desirable development within a short distance to Richmond Park. It is close to Richmond town centre, North Sheen Station and many sought after Outstanding rated primary schools. The flat is sold with a share of the freehold.