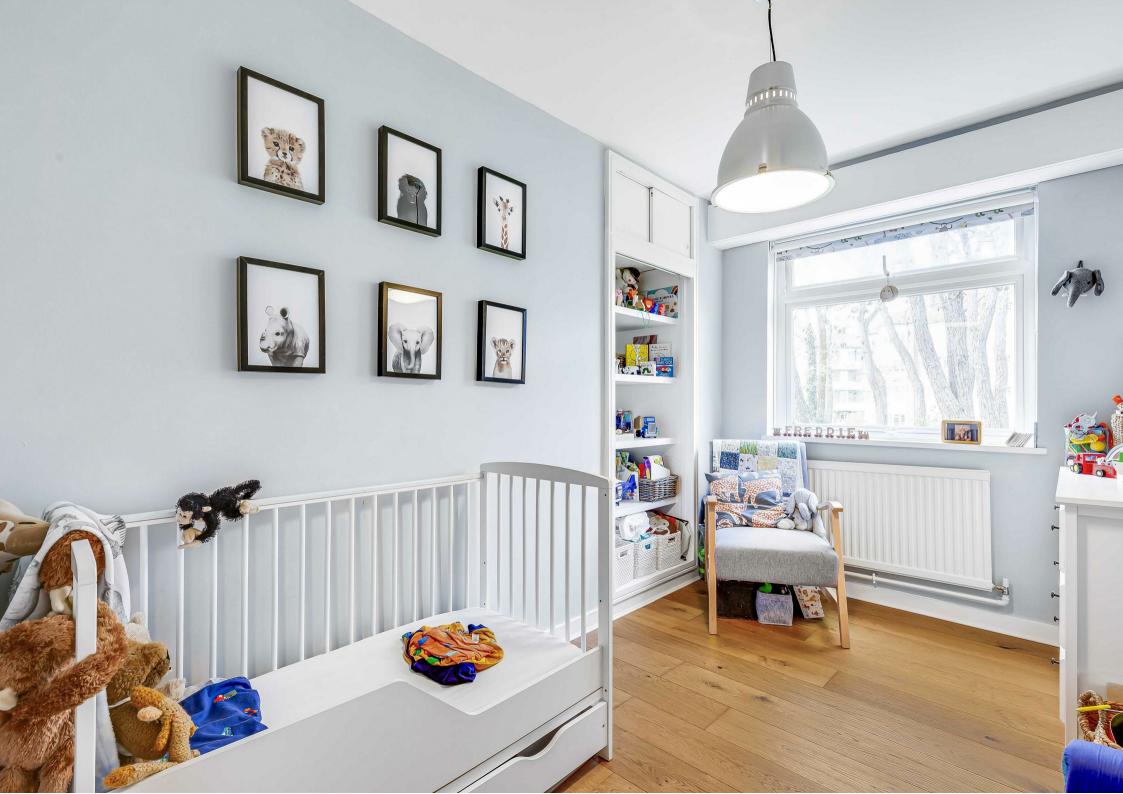

## Sheen Road Richmond TW10

A stunning three bedroom two bathroom ground floor flat in Courtlands. At nearly 1200 Square foot this deluxe apartment has a private south facing patio area and a large separate garage. The property comprises of a large living room which opens on to a South facing balcony. There is a light and airy master bedroom with storage looking out over lovely communal gardens and with an en suite bathroom. The second and third bedrooms are doubles also and they have bespoke wardrobes and solid oak flooring which continues throughout the property. There is also a spacious family bathroom and a hall cloak room. Courtlands is a very desirable development within a short distance to Richmond Park. It is close to Richmond town centre, North Sheen Station and many sought after Outstanding rated primary schools. The flat is sold with a share of the freehold.