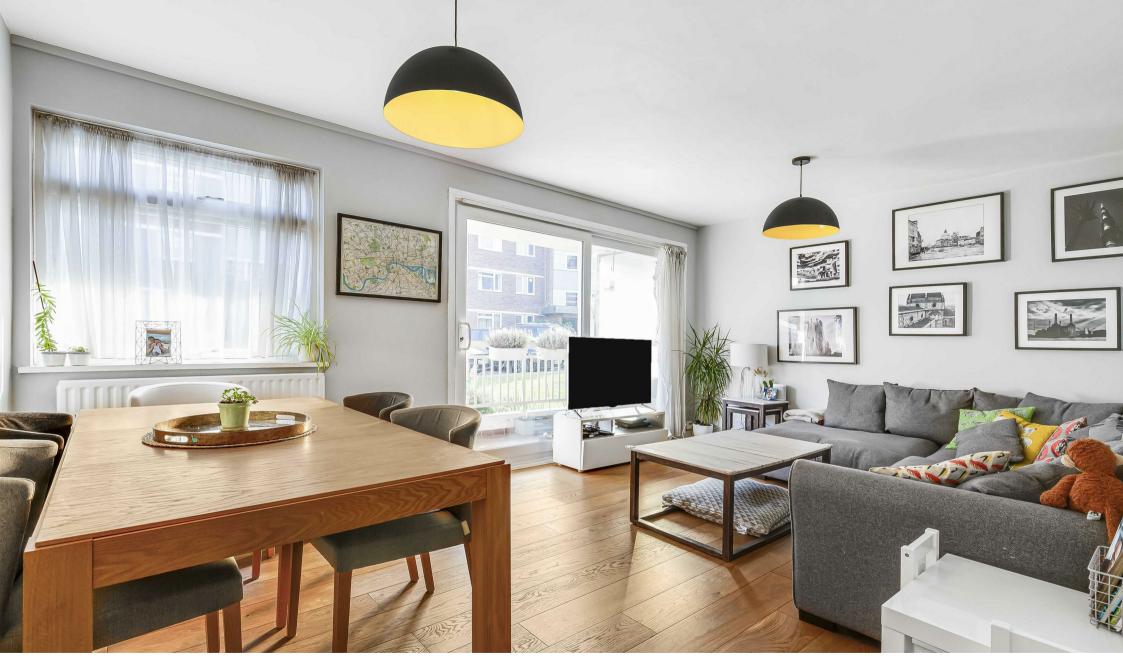

## Sheen Road Richmond TW10

A stunning three bedroom two bathroom ground floor flat in Courtlands. At nearly 1200 Square foot this deluxe apartment has a private south facing patio area and a large separate garage. The property comprises of a large living room which opens on to a South facing balcony. There is a light and airy master bedroom with storage looking out over lovely communal gardens and with an en suite bathroom. The second and third bedrooms are doubles also and they have bespoke wardrobes and solid oak flooring which continues throughout the property. There is also a spacious family bathroom and a hall cloak room. Courtlands is a very desirable development within a short distance to Richmond Park. It is close to Richmond town centre, North Sheen Station and many sought after Outstanding rated primary schools. The flat is sold with a share of the freehold.