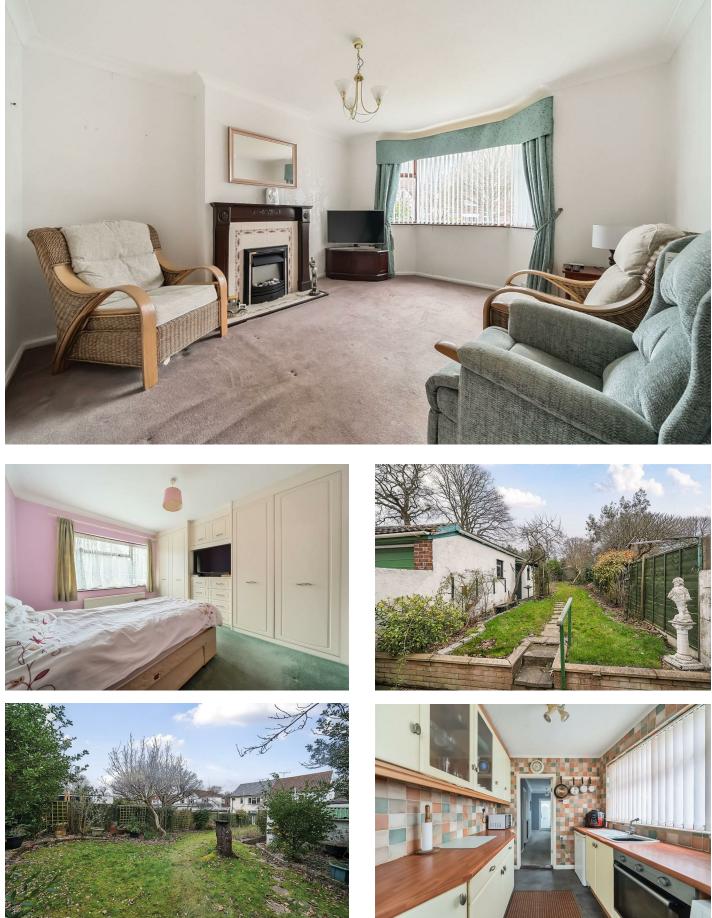

Call today to arrange a viewing 02392 232 888 www.bernardsestates.co.uk

Nestled in the charming area of The Dale, Waterlooville, this delightful three-bedroom semi-detached house presents an excellent opportunity for those seeking a family home with potential. The property boasts two spacious reception rooms, providing ample space for relaxation and entertaining along with three well-proportioned bedrooms.

The house features a single bathroom, catering to the needs of modern living. One of the standout attributes of this property is the off-road parking, complemented by a garage that currently serves as a workshop, offering versatility for hobbies or additional storage. The large garden is a true highlight, providing a wonderful outdoor space for children to play, gardening enthusiasts to flourish, or simply for enjoying the fresh air.

## **KITCHEN**

8'11" x 7'4" (2.72 x 2.26)

**DINING ROOM** 12'2" x 11'0" (3.71 x 3.37)

**RECEPTION ROOM** 13'9" x 12'4" (4.21 x 3.78)

**CONSERVATORY** 15'7" x 6'11" (4.76 x 2.13)

WC 4'9" x 2'3" (1.47 x 0.70)

SHOWER ROOM 7'6" x 6'8" (2.31 x 2.04)

**BEDROOM 1** 14'1" x 10'9" (4.30 x 3.29)

**BEDROOM 2** 12'2" x 10'11" (3.73 x 3.34)

**BEDROOM 3** 9'0" x 7'10" (2.75 x 2.41)