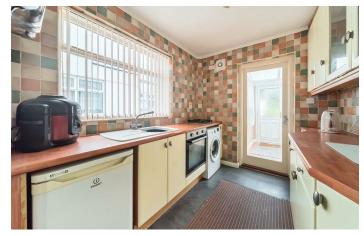

## **KITCHEN**

8'11" x 7'4" (2.72 x 2.26)

**DINING ROOM** 12'2" x 11'0" (3.71 x 3.37)

**RECEPTION ROOM** 13'9" x 12'4" (4.21 x 3.78)

**CONSERVATORY** 15'7" x 6'11" (4.76 x 2.13)

WC 4'9" x 2'3" (1.47 x 0.70)