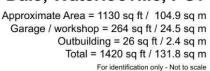

### The Dale, Waterlooville, PO7

Floor plan produced in accordance with RICS Property Measurement 2nd Edition, Incorporating International Property Measurement Standards (IPMS2 Residential). © ntchecom 2025. Produced for Bernards Estate and Letting Agents Ltd. REF: 1242380

## **KITCHEN**

8'11" x 7'4" (2.72 x 2.26)

**DINING ROOM** 12'2" x 11'0" (3.71 x 3.37)

**RECEPTION ROOM** 13'9" x 12'4" (4.21 x 3.78)

**CONSERVATORY** 15'7" x 6'11" (4.76 x 2.13)

WC 4'9" x 2'3" (1.47 x 0.70)

SHOWER ROOM 7'6" x 6'8" (2.31 x 2.04)

**BEDROOM 1** 14'1" x 10'9" (4.30 x 3.29)

**BEDROOM 2** 12'2" x 10'11" (3.73 x 3.34)

**BEDROOM 3** 9'0" x 7'10" (2.75 x 2.41)