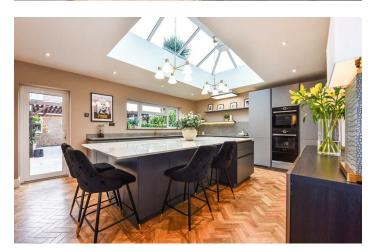

This amazing kitchen/diner is exqusitley finished, meausring over 29ft it sees gorgeoues feature lighting, media wall, island and is the ultimate hub for entertaining.

The home sees five generously sized bedrooms and four beautifully designed bathrooms, offering ample space for comfortable living. The master suite is a further touch of luxury, with a large dressing room and a stunning gold and marble

KITCHEN/DINER 15'4" x 29'2" (4.67m x 8.89m x)

UTILITY ROOM 11'8" x 4'4" (3.56m x 1.32m)

BEDROOM FIVE

12'3" x 12'7" (3.73m x 3.84m) **ENSUITE** 

9'4" x 3'11" (2.84m x 1.19m)

LANDING 12'1" x 10'11" (3.68m x 3.33m)