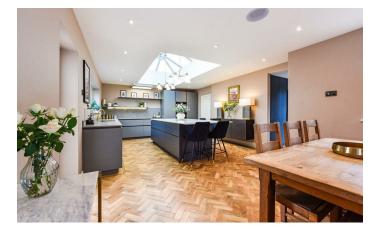

This amazing kitchen/diner is exqusitley finished, meausring over 29ft it sees gorgeoues feature lighting, media wall, island and is the ultimate hub for entertaining.

The home sees five generously sized bedrooms and four beautifully designed bathrooms, offering ample space for comfortable living. The master suite is a further touch of luxury, with a large dressing room and a stunning gold and marble