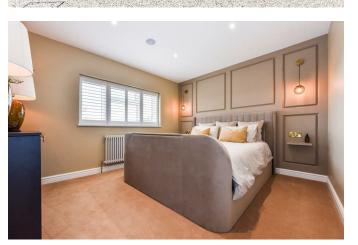

This amazing kitchen/diner is exqusitley finished, meausring over 29ft it sees gorgeoues feature lighting, media wall, island and is the ultimate hub for entertaining.

The home sees five generously sized bedrooms and four beautifully designed bathrooms, offering ample space for comfortable living. The master suite is a further touch of luxury, with a large dressing room and a stunning gold and marble

**BEDROOM ONE** 11'2" x 12'10" (3.40m x 3.91m)

**DRESSING ROOM** 8'6" x 11'11" (2.59m x 3.63m)

**ENSUITE** 11' x 5'4" (3.35m x 1.63m)

**BEDROOM TWO** 13'4" x 12'11" (4.06m x 3.94m)

7'3" x 5'6" (2.21m x 1.68m)