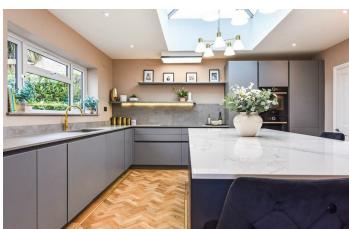

This amazing kitchen/diner is exqusitley finished, meausring over 29ft it sees gorgeoues feature lighting, media wall, island and is the ultimate hub for entertaining.

The home sees five generously sized bedrooms and four beautifully designed bathrooms, offering ample space for comfortable living. The master suite is a further touch of luxury, with a large dressing room and a stunning gold and marble

KITCHEN/DINER 15'4" x 29'2" (4.67m x 8.89m x)

UTILITY ROOM 11'8" x 4'4" (3.56m x 1.32m)

BEDROOM FIVE

12'3" x 12'7" (3.73m x 3.84m) **ENSUITE** 

9'4" x 3'11" (2.84m x 1.19m)

LANDING 12'1" x 10'11" (3.68m x 3.33m)