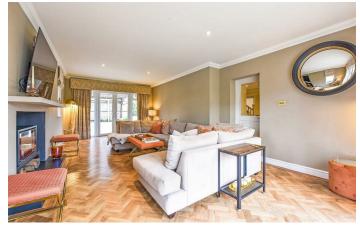

Welcome to Woodbury Avenue, Langstone - a truly exquisite property that exudes luxury and sophistication. This stunning detached house boasts a remarkable finish, having been tastefully refurbished throughout and offers the ulitamte forever home for a large family. Upon entry, you are greeted by a grand entrance hall, off which there are two spacious reception rooms, laundry room and access through to the beautiful kitchen/diner.

## PROPERTY INFORMATION

**ENTRANCE HALL** 11'10" x 24'6" (3.61m x 7.47m) LOUNGE

23'10" x 13' (7.26m x 3.96m) **FAMILY ROOM** 

12'3" x 13'2" (3.73m x 4.01m)

5'4" x 2'4" (1.63m x 0.71m)

LAUNDRY ROOM 14'3" x 6'3" (4.34m x 1.91m)