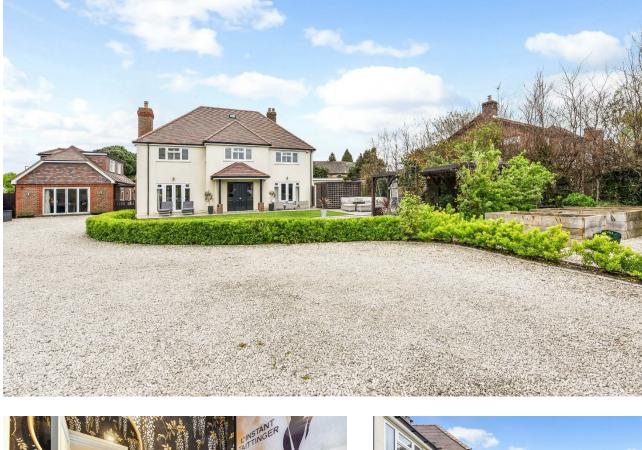

# Guide Price £1,150,000

Woodbury Avenue, Langstone PO9 1RH

- PREMIUM LANGSTONE HOME
- DETACHED
- FIVE DOUBLE BEDROOMS
- DETACHED ANNEXE
- **GATED DRIVEWAY**
- WRAP AROUND GARDEN
- PREMIUM FINISH
- 29FT KITCHEN/DINER
- LAUNDRY AND UTILITY ROOM
- LUXURY MASTER SUITE

Welcome to Woodbury Avenue, Langstone - a truly exquisite property that exudes luxury and sophistication. This stunning detached house boasts a remarkable finish, having been tastefully refurbished throughout and offers the ulitamte forever home for a large family. Upon entry, you are greeted by a grand entrance hall, off which there are two spacious reception rooms, laundry room and access through to the beautiful kitchen/diner.

ensuite.

With a vast 3,219 sq ft of living space, this property provides a grandeur that is sure to impress. The gated driveway adds a touch of exclusivity, providing parking for up to multiple vehicles, ensuring both convenience and security for you and your guests.

The premium finish of this property is evident in every detail, from the finest materials used to the impeccable craftsmanship throughout. The addition of an annexe offers versatility and extra space, perfect for accommodating guests or as a