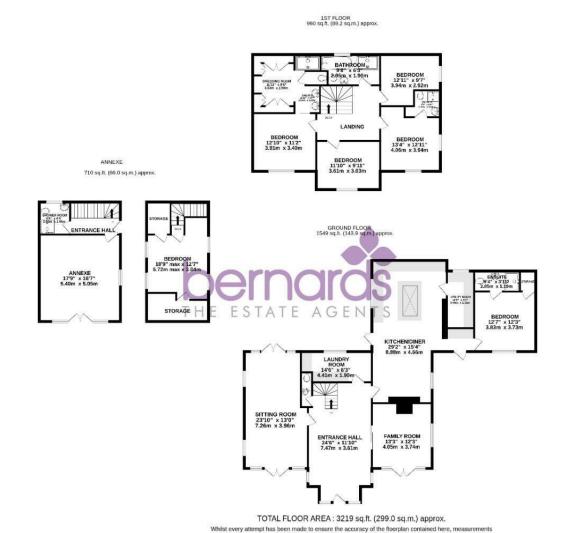

## PROPERTY INFORMATION

**ENTRANCE HALL** 11'10" x 24'6" (3.61m x 7.47m) LOUNGE

23'10" x 13' (7.26m x 3.96m) **FAMILY ROOM** 

12'3" x 13'2" (3.73m x 4.01m)

5'4" x 2'4" (1.63m x 0.71m)

LAUNDRY ROOM 14'3" x 6'3" (4.34m x 1.91m)

KITCHEN/DINER 15'4" x 29'2" (4.67m x 8.89m x)

UTILITY ROOM 11'8" x 4'4" (3.56m x 1.32m)

BEDROOM FIVE

12'3" x 12'7" (3.73m x 3.84m) **ENSUITE** 

9'4" x 3'11" (2.84m x 1.19m)

LANDING 12'1" x 10'11" (3.68m x 3.33m)

**BEDROOM ONE** 11'2" x 12'10" (3.40m x 3.91m)

**DRESSING ROOM** 8'6" x 11'11" (2.59m x 3.63m)

**ENSUITE** 11' x 5'4" (3.35m x 1.63m)

**BEDROOM TWO** 13'4" x 12'11" (4.06m x 3.94m)

7'3" x 5'6" (2.21m x 1.68m)

BEDROOM THREE 9'11" x 11'10" (3.02m x 3.61m)

BEDROOM FOUR 9'7" x 12'11" (2.92m x 3.94m)

**FAMILY BATROOM** 6'3" x 9'8" (1.91m x 2.95m)

completed

LIVING ROOM 16'7" x 17'9" (5.05m x 5.41m)

SHOWER ROOM 6'5" x 6'8" (1.96m x 2.03m)

BEDROOM 12'7" x 18'9" (3.84m x 5.72m)

ANTI-MONEY LAUNDERING (AML) Bernards Estate agents have a legal obligation to complete anti-money laundering checks. The AML check should

be completed in branch. Please call the office to book an AML check if you would like to make an offer on this property. Please note the AML check includes taking a copy of the two forms of identification for each purchaser. A proof of address and proof of name document is required. Please note we cannot put forward an offer without the AML check being