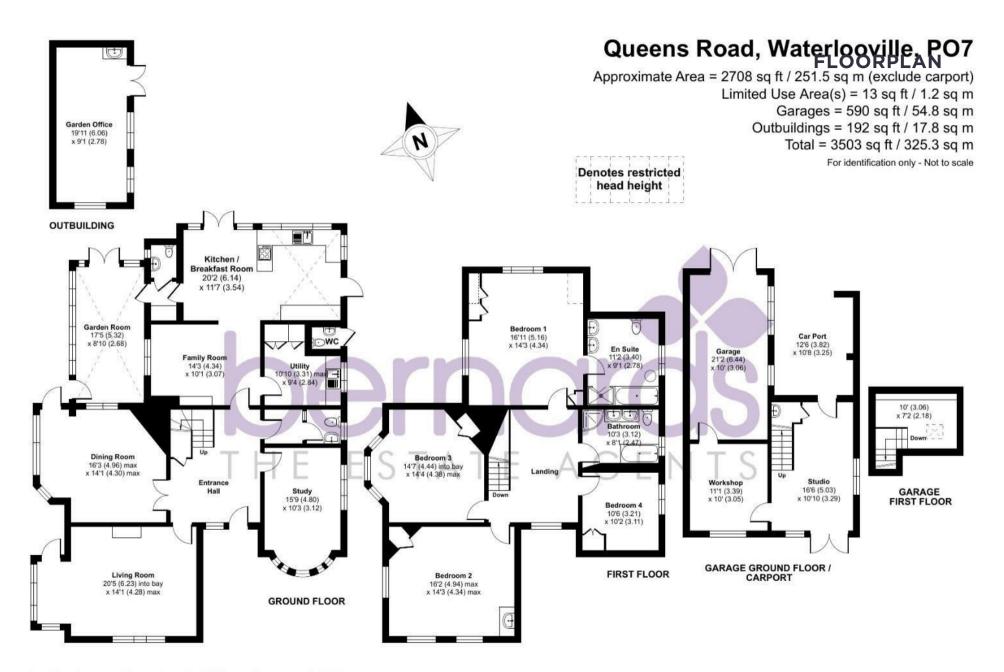

### **Key features**

- LARGE DETACHED FAMILY HOME
- GARDEN ROOM
- OUTBUILDINGS
- A MUST VIEW

- FOUR DOUBLE BEDROOMS
- ENSUITE TO MASTER
- REQUESTED LOCATION
- FOUR LARGE RECEPTION ROOMS
- DETACHED GARAGE WITH WORKSHOP
- COMBINED 3503 SqFt / 325 SqM

Nestled in the highly sought-after area of Queens Road, Waterlooville, this impressive detached residence offers a truly exceptional living experience. Spanning an expansive 3,503 square feet, the home is ideal for those seeking a forever property with ample space for family life, entertaining,

and working from home.

Inside, the home boasts four generously sized reception rooms, offering flexibility for relaxation, entertaining, or creating dedicated workspaces. The four principal bedrooms are wellappointed, supported by two bathrooms, including an ensuite to the master

bedroom.

Set on a large plot, the property benefits from extensive outdoor space and a range of versatile outbuildings. These include a fully kitted-out garden office with water and electricity, ideal for remote working, and a separate art studio equipped with hot

and cold water as well as high-voltage power—perfect for creative pursuits or specialist equipment. Both structures offer potential for conversion, with the studio/garage presenting an exciting opportunity to create a self-contained annexe or granny cottage (subject to permissions).

Other thoughtful features include an ample off-road parking for multiple vehicles, making this home as practical as it is impressive.

This rare and versatile home combines generous living space, character, and future potential in a prime residential location. Whether you're looking for room to grow, work, create, or entertain, this property offers a truly unique opportunity not to be missed.

Floor plan produced in accordance with RICS Property Measurement 2nd Edition, Incorporating International Property Measurement Standards (IPMS2 Residential). © nichecom 2025. Produced for Bernards Estate and Letting Agents Ltd. REF: 1299411