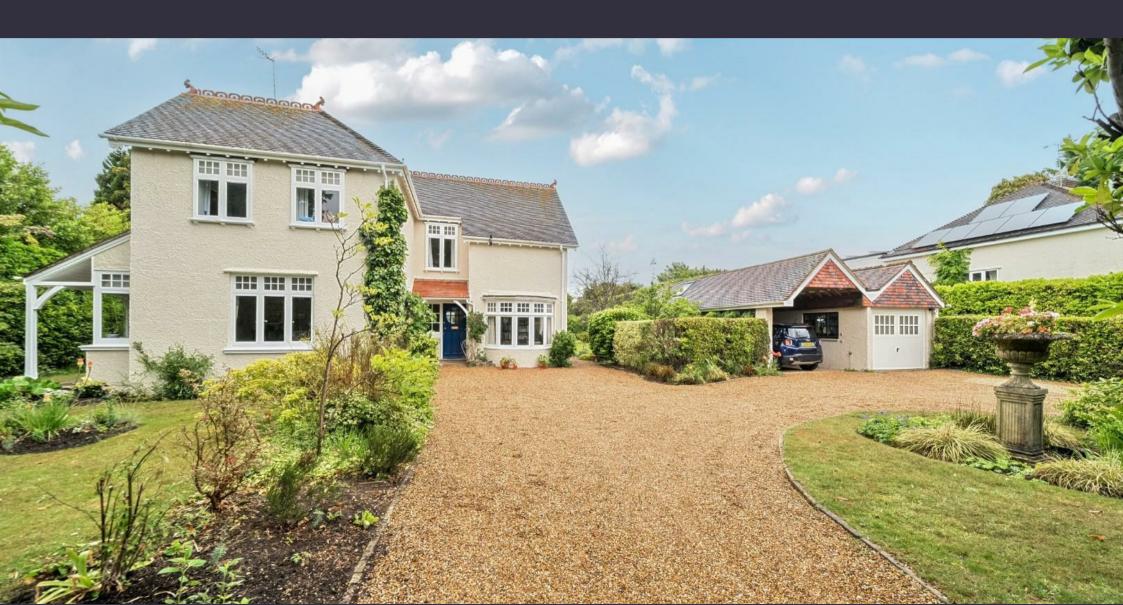

Nestled in the highly sought-after area of Queens Road, Waterlooville, this impressive detached residence offers a truly exceptional living experience. Spanning an expansive 3,503 square feet, the home is ideal for those seeking a forever property with ample space for family life, entertaining,

Other thoughtful features include an ample off-road parking for multiple vehicles, making this home as practical as it is impressive.

This rare and versatile home combines generous living space, character, and future potential in a prime residential location. Whether you're looking for room to grow, work, create, or entertain, this property offers a truly unique opportunity not to be missed.