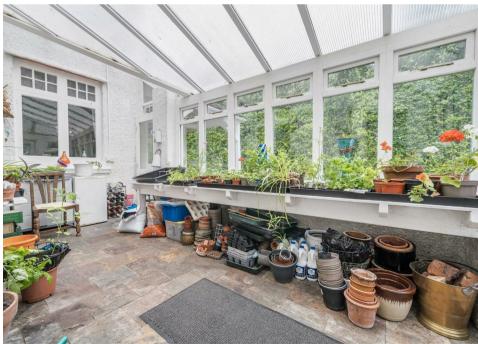

bedroom.

Set on a large plot, the property benefits from extensive outdoor space and a range of versatile outbuildings. These include a fully kitted-out garden office with water and electricity, ideal for remote working, and a separate art studio equipped with hot

and cold water as well as high-voltage power—perfect for creative pursuits or specialist equipment. Both structures offer potential for conversion, with the studio/garage presenting an exciting opportunity to create a self-contained annexe or granny cottage (subject to permissions).