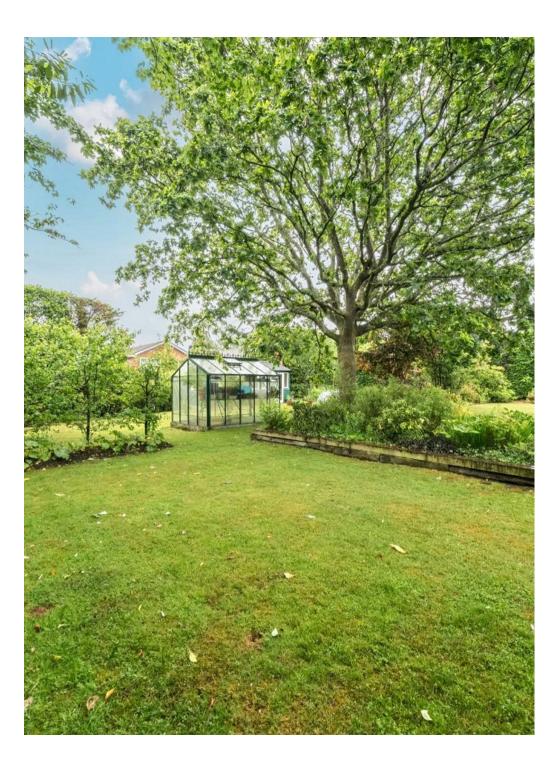

bedroom.

Set on a large plot, the property benefits from extensive outdoor space and a range of versatile outbuildings. These include a fully kitted-out garden office with water and electricity, ideal for remote working, and a separate art studio equipped with hot

and cold water as well as high-voltage power—perfect for creative pursuits or specialist equipment. Both structures offer potential for conversion, with the studio/garage presenting an exciting opportunity to create a self-contained annexe or granny cottage (subject to permissions).