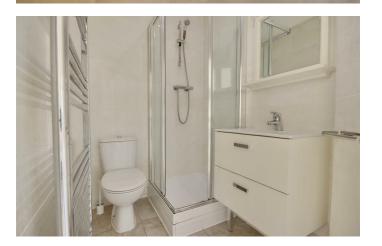

## PROPERTY INFORMATION

**ENTRANCE HALL** 

KITCHEN/LOUNGE 19'6" x 17'8" (5.96 x 5.40)

MASTER BEDROOM 11'8" x 11'6" (3.58 x 3.52)

**ENSUITE**  $7'1" \times 4'7" (2.16 \times 1.41)$ 

**BEDROOM TWO** 10'8" x 8'7" (3.26 x 2.62)

**BATHROOM** 9'4" x 5'11" (2.87 x 1.81)