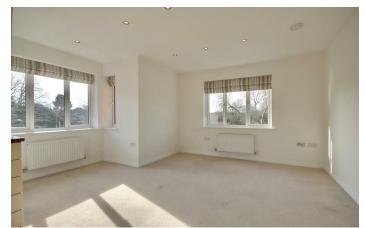

## PROPERTY INFORMATION

**ENTRANCE HALL** 

KITCHEN/LOUNGE 19'6" x 17'8" (5.96 x 5.40)

MASTER BEDROOM 11'8" x 11'6" (3.58 x 3.52)

**ENSUITE**  $7'1" \times 4'7" (2.16 \times 1.41)$ 

**BEDROOM TWO** 10'8" x 8'7" (3.26 x 2.62)