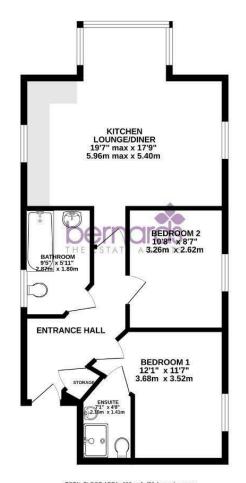

## PROPERTY INFORMATION

**ENTRANCE HALL** 

KITCHEN/LOUNGE 19'6" x 17'8" (5.96 x 5.40)

MASTER BEDROOM 11'8" x 11'6" (3.58 x 3.52)

**ENSUITE**  $7'1" \times 4'7" (2.16 \times 1.41)$ 

**BEDROOM TWO** 10'8" x 8'7" (3.26 x 2.62)

**BATHROOM** 9'4" x 5'11" (2.87 x 1.81)