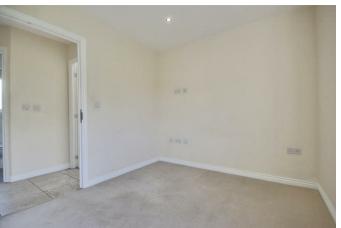

## PROPERTY INFORMATION

**ENTRANCE HALL** 

KITCHEN/LOUNGE 19'6" x 17'8" (5.96 x 5.40)

MASTER BEDROOM 11'8" x 11'6" (3.58 x 3.52)

**ENSUITE**  $7'1" \times 4'7" (2.16 \times 1.41)$ 

**BEDROOM TWO** 10'8" x 8'7" (3.26 x 2.62)