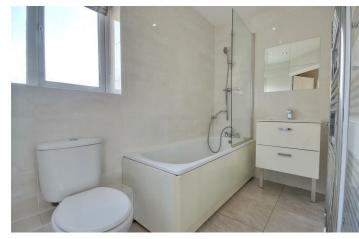

## PROPERTY INFORMATION

**ENTRANCE HALL** 

KITCHEN/LOUNGE 19'6" x 17'8" (5.96 x 5.40)

MASTER BEDROOM 11'8" x 11'6" (3.58 x 3.52)

**ENSUITE**  $7'1" \times 4'7" (2.16 \times 1.41)$ 

**BEDROOM TWO** 10'8" x 8'7" (3.26 x 2.62)

**BATHROOM** 9'4" x 5'11" (2.87 x 1.81)