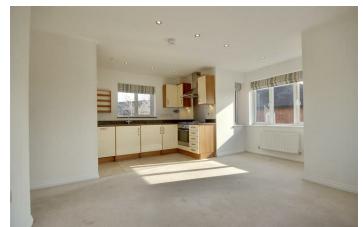

### **AVAILABLE NOW**

- TWO BEDROOM FLAT
- DENMEAD LOCATION
- ALLOCATED PARKING
- GAS CENTRAL HEATING
- DOUBLE GLAZING **UNFURNISHED**
- **OPEN PLANNED LIVING**
- A MUST VIEW

00

Denmead, this purpose-built flat and guests alike. offers a delightful living space perfect retreat.

## PROPERTY INFORMATION

**ENTRANCE HALL** 

KITCHEN/LOUNGE 19'6" x 17'8" (5.96 x 5.40)

MASTER BEDROOM 11'8" x 11'6" (3.58 x 3.52)

**ENSUITE**  $7'1" \times 4'7" (2.16 \times 1.41)$ 

**BEDROOM TWO** 10'8" x 8'7" (3.26 x 2.62)