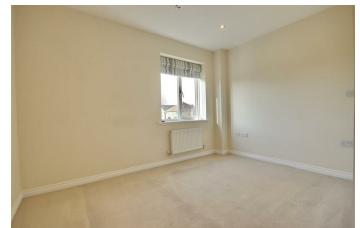

## PROPERTY INFORMATION

**ENTRANCE HALL** 

KITCHEN/LOUNGE 19'6" x 17'8" (5.96 x 5.40)

MASTER BEDROOM 11'8" x 11'6" (3.58 x 3.52)

**ENSUITE**  $7'1" \times 4'7" (2.16 \times 1.41)$ 

**BEDROOM TWO** 10'8" x 8'7" (3.26 x 2.62)