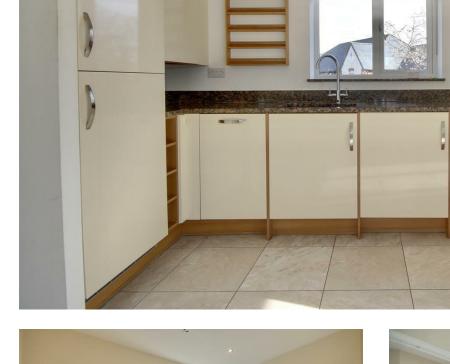

## PROPERTY INFORMATION

**ENTRANCE HALL** 

KITCHEN/LOUNGE 19'6" x 17'8" (5.96 x 5.40)

MASTER BEDROOM 11'8" x 11'6" (3.58 x 3.52)

**ENSUITE**  $7'1" \times 4'7" (2.16 \times 1.41)$ 

**BEDROOM TWO** 10'8" x 8'7" (3.26 x 2.62)