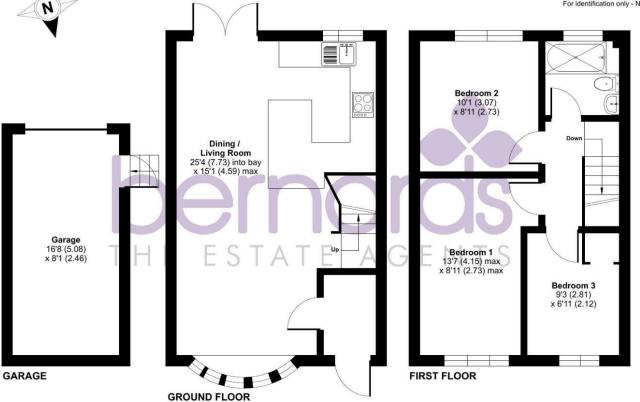

## Holman Close, Waterlooville, PO8

Approximate Area = 723 sq ft / 67.1 sq m Garage = 135 sq ft / 12.5 sq m Total = 858 sq ft / 79.6 sq m For identification only - Not to scale

ating International Property Measurement 2nd Edition, ating International Property Measurement Standards (IPMS2 Residential), d for Bernards Estate and Letting Agents Ltd. REF: 1303753 or plan produced in accordance with RICS Property Mea

### **OFFER CHECK**

If you are considering Please ask a member of making an offer for this or any other property Bernards Estate Agents are DINING/LIVING ROOM marketing, please make 25'4" x 15'0" (7.73 x 4.59) contact with you local office so we can verify your financial/Mortgage situation.

#### REMOVALS

Also here at Bernards we BEDROOM THREE like to offer our clients the  $9'2'' \times 6'11''$  (2.81 x 2.12) complete service. In doing so we have taken the time **GARAGE** to source a reputable 16'7" x 8'11" (5.08 x 2.73) removal company to ensure that your worldly belongings are moved safely. Please ask in office for further details and quotes.

staff for further details!

**BEDROOM ONE** 13'7" x 8'11" (4.15 x 2.73)

**BEDROOM TWO** 10'0" x 8'11" (3.07 x 2.73)

Scan here to see all our ties for sale and re

Call today to arrange a viewing 02392 232 888 www.bernardsestates.co.uk