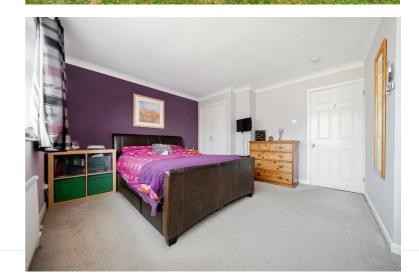

## PROPERTY INFORMATION

**RECEPTION ROOM** 17'8" x 12'3" (5.4 x 3.74)

**DINING ROOM** 9'5" x 10'0" (2.88 x 3.07)

KITCHEN 10'0" x 8'0" (3.07 x 2.44)

**BEDROOM ONE** 18'0" x 12'8" (5.49 x 3.87)

BEDROOM TWO 10'1" x 9'11" (3.08 x 3.04)