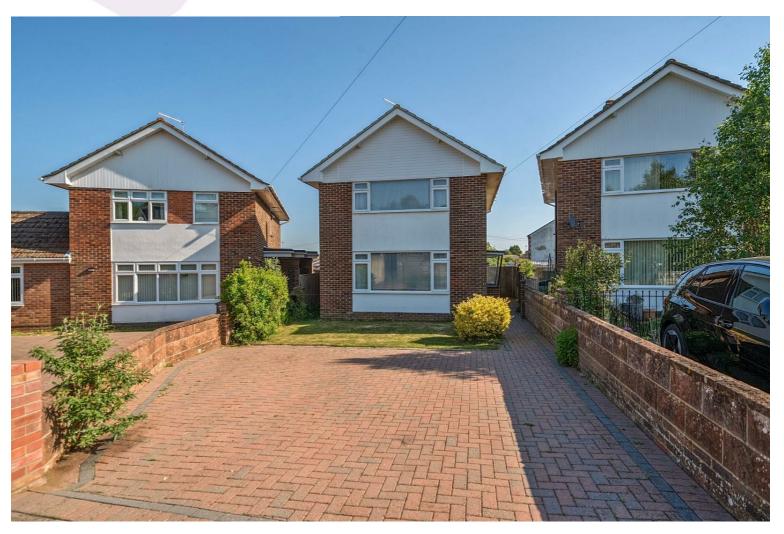

Offers In Excess Of £375,000

The Hundred, Waterlooville PO7 6UR

# HIGHLIGHTS

 THREE BEDROOMS
CUL-DE-SAC LOCATION
LARGE GARDEN
OFF ROAD PARKING FOR MUTLIPLE VECHILES
DOWNSTAIRS W/C
FAMILY BATHROOM
GARAGE IN BLOCK
VIEWING ADVISED

Situated in the The Hundred, Waterlooville, this delightful detached house presents an excellent opportunity for families and individuals alike. Boasting three well-proportioned bedrooms, this property offers ample space for comfortable living. The inviting reception room serves as a perfect gathering space, ideal for entertaining guests or enjoying quiet evenings at home.

One of the standout features of this property is the generous parking provision, accommodating for multiple vehicles, which is a rare find in this area. Additionally, the large garden provides a wonderful outdoor space, perfect for children to play, gardening enthusiasts, or simply enjoying the fresh air. Situated close to local amenities, this home offers the perfect balance of tranquillity and accessibility. Residents will appreciate the convenience of nearby shops, schools, and recreational facilities. Furthermore, a garage in a block adds to the practicality of this property, providing extra storage or secure parking.