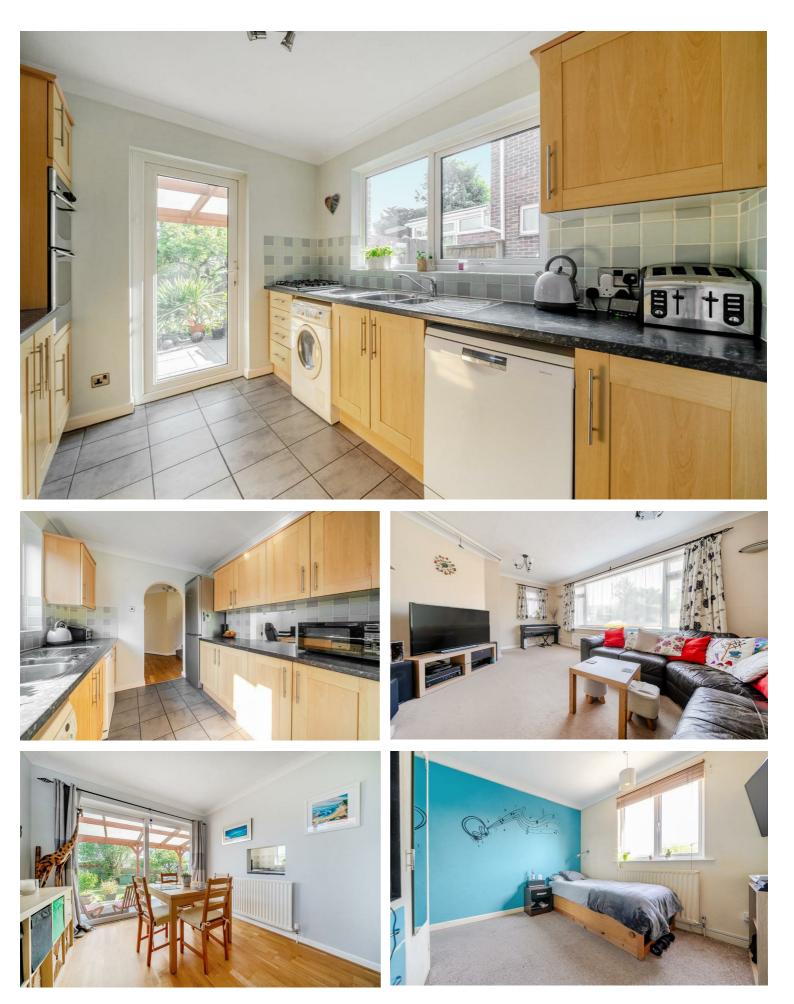

# HIGHLIGHTS

 THREE BEDROOMS
CUL-DE-SAC LOCATION
LARGE GARDEN
OFF ROAD PARKING FOR MUTLIPLE VECHILES
DOWNSTAIRS W/C
FAMILY BATHROOM
GARAGE IN BLOCK
VIEWING ADVISED

Situated in the The Hundred, Waterlooville, this delightful detached house presents an excellent opportunity for families and individuals alike. Boasting three well-proportioned bedrooms, this property offers ample space for comfortable living. The inviting reception room serves as a perfect gathering space, ideal for entertaining guests or enjoying quiet evenings at home.

## PROPERTY INFORMATION

**RECEPTION ROOM** 17'8" x 12'3" (5.4 x 3.74)

**DINING ROOM** 9'5" x 10'0" (2.88 x 3.07)

KITCHEN 10'0" x 8'0" (3.07 x 2.44)

**BEDROOM ONE** 18'0" x 12'8" (5.49 x 3.87)

BEDROOM TWO 10'1" x 9'11" (3.08 x 3.04)

**BEDROOM THREE** 10'0" x 7'8" (3.07 x 2.34)

BATHROOM 11'5" x 6'0" (3.50 x 1.83)

Council tax band - D