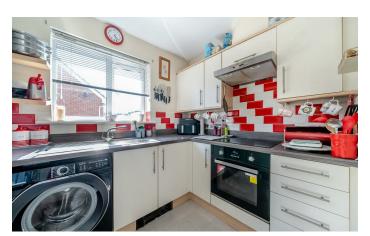

timely manner. staff for further details!

LIVING/DINING ROOM We offer financial services  $18'3'' \times 10'9'' (5.58 \times 3.29)$ 

**KITCHEN** would like to review your 9'1" x 6'8" (2.77 x 2.05) current Agreement In