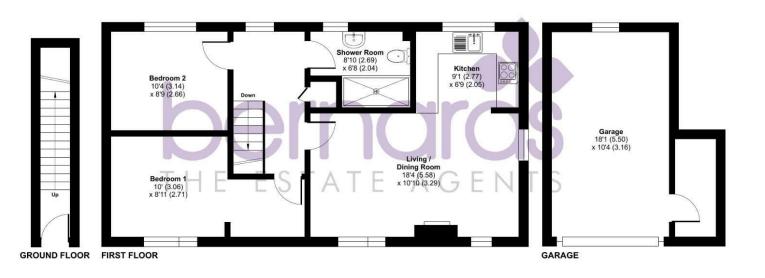

## **Billys Copse, Havant, PO9**

Approximate Area = 696 sq ft / 64.6 sq m Garage = 223 sq ft / 20.7 sq m Total = 919 sq ft / 85.3 sq m For identification only - Not to scale

or plan produced in accordance with RICS Property Measurement 2nd Edition, orporating International Property Measurement Standards (IPMS2 Residential). pduced for Bernards Estate and Letting Agents Ltd. REF: 1282211

timely manner. staff for further details!

LIVING/DINING ROOM We offer financial services  $18'3'' \times 10'9'' (5.58 \times 3.29)$ 

**KITCHEN** would like to review your 9'1" x 6'8" (2.77 x 2.05) current Agreement In

Principle or are yet to BEDROOM ONE source a lender then we can 10'0" x 8'10" (3.06 x 2.71)

> **BEDROOM TWO** 10'3" x 8'8" (3.14 x 2.66)

making an offer for this or SHOWER ROOM any other property Bernards 8'9" (2.69)

GARAGE

Call today to arrange a viewing 02392 232 888 www.bernardsestates.co.uk

situation.

financial/Mortgage

certainly help.

**OFFER CHECK** 

Also here at Bernards we like to offer our clients the complete service. In doing so we have taken the time to source a reputable removal company to ensure that your worldly belongings are moved safely. Please ask in office for further details and quotes.