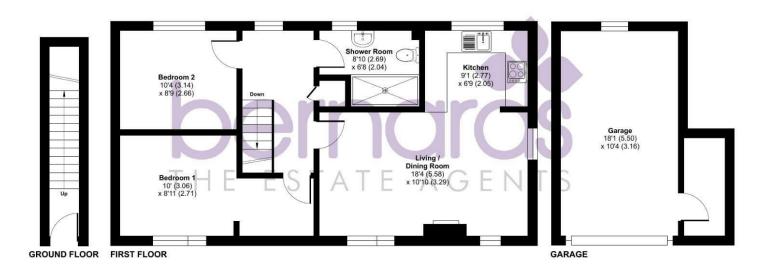

### Billys Copse, Havant, PO9

Approximate Area = 696 sq ft / 64.6 sq m

Billys Copse, Havant PO9 5DL

oor plan produced in accordance with RICS Property Measurement 2nd Edition, corporating International Property Measurement Standards (IPMS2 Residential). oduced for Bernards Estate and Letting Agents Ltd. REF; 1282211

#### MORTGAGE SERVICE

here at Bernards. If you would like to review your current Agreement In Principle or are yet to BEDROOM ONE source a lender then we can  $\frac{10^{\circ}0^{\circ} \times 8^{\circ}10^{\circ}}{10^{\circ} \times 8^{\circ}10^{\circ}}$  (3.06 x 2.71) certainly help.

timely manner.

Havant borough council. Please ask a member of staff for further details!

LIVING/DINING ROOM We offer financial services 18'3" x 10'9" (5.58 x 3.29)

> **KITCHEN** 9'1" x 6'8" (2.77 x 2.05)

**BEDROOM TWO** 10'3" x 8'8" (3.14 x 2.66)