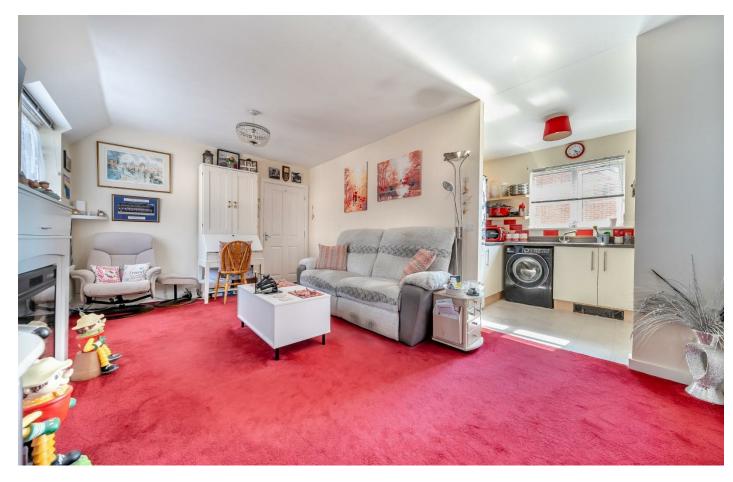

timely manner.

Havant borough council. Please ask a member of staff for further details!

LIVING/DINING ROOM We offer financial services 18'3" x 10'9" (5.58 x 3.29)

> **KITCHEN** 9'1" x 6'8" (2.77 x 2.05)