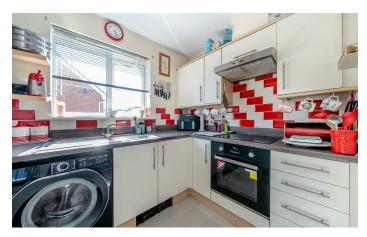

timely manner.

Havant borough council. Please ask a member of staff for further details!

LIVING/DINING ROOM We offer financial services 18'3" x 10'9" (5.58 x 3.29)

> **KITCHEN** 9'1" x 6'8" (2.77 x 2.05)