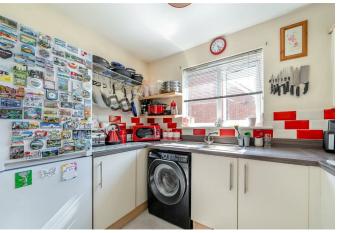

timely manner.

Havant borough council. Please ask a member of staff for further details!

LIVING/DINING ROOM We offer financial services 18'3" x 10'9" (5.58 x 3.29)

> **KITCHEN** 9'1" x 6'8" (2.77 x 2.05)