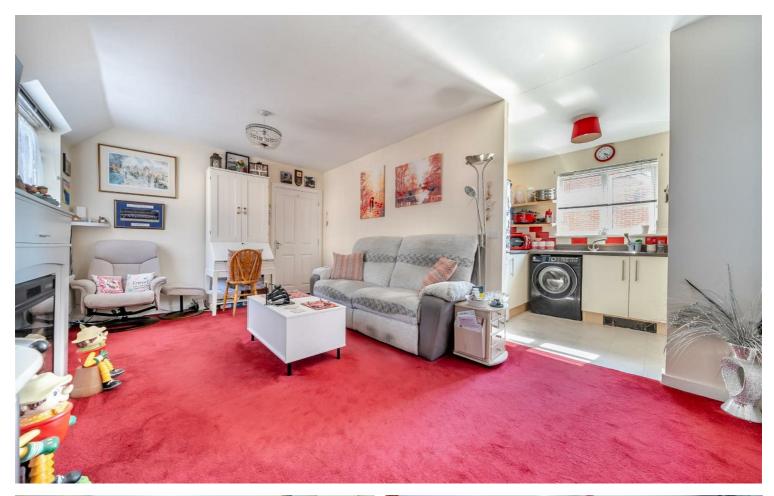

# HIGHLIGHTS

- TWO BEDROOMS
- LIVING/DNING ROOM
- FITTED KITCHEN
- SHOWER ROOM
- 🎝 GARAGE
- COACH HOUSE
- HAVANT
- POPULAR LOCATION
- CLOSE TO AMENITIES
- A MUST VIEW

Nestled in the area of Billys Copse, Havant, this delightful two-bedroom coach house presents an excellent opportunity for those seeking a comfortable and spacious living space. Upon entering, you are welcomed into a spacious living and dining room, perfect for both relaxation and entertaining guests. The well-appointed shower room adds to the convenience of this home, ensuring that all your needs are met.

Please ask a member of staff for further details!

ROOM 18'3" x 10'9" (5.58 x 3.29)

**KITCHEN** 9'1" x 6'8" (2.77 x 2.05)

**BEDROOM ONE** 10'0" x 8'10" (3.06 x 2.71)

**BEDROOM TWO** 10'3" x 8'8" (3.14 x 2.66) SHOWER ROOM