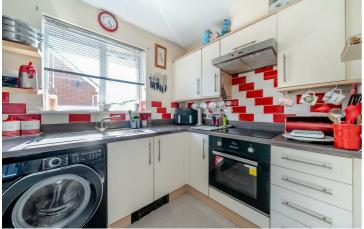

# HIGHLIGHTS

- TWO BEDROOMS
- LIVING/DNING ROOM
- FITTED KITCHEN
- SHOWER ROOM
- 🎝 GARAGE
- COACH HOUSE
- HAVANT
- POPULAR LOCATION
- CLOSE TO AMENITIES
- A MUST VIEW

Nestled in the area of Billys Copse, Havant, this delightful two-bedroom coach house presents an excellent opportunity for those seeking a comfortable and spacious living space. Upon entering, you are welcomed into a spacious living and dining room, perfect for both relaxation and entertaining guests. The well-appointed shower room adds to the convenience of this home, ensuring that all your needs are met.

Please ask a member of staff for further details!

ROOM 18'3" x 10'9" (5.58 x 3.29)

**KITCHEN** 9'1" x 6'8" (2.77 x 2.05)

**BEDROOM ONE** 10'0" x 8'10" (3.06 x 2.71)

**BEDROOM TWO** 10'3" x 8'8" (3.14 x 2.66) SHOWER ROOM