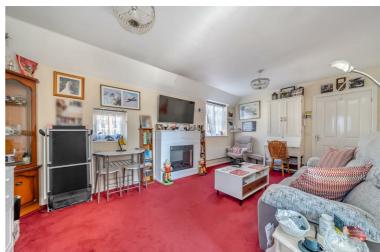

# HIGHLIGHTS

- TWO BEDROOMS
- LIVING/DNING ROOM
- FITTED KITCHEN
- SHOWER ROOM
- 🎝 GARAGE
- COACH HOUSE
- HAVANT
- POPULAR LOCATION
- CLOSE TO AMENITIES
- A MUST VIEW

Nestled in the area of Billys Copse, Havant, this delightful two-bedroom coach house presents an excellent opportunity for those seeking a comfortable and spacious living space. Upon entering, you are welcomed into a spacious living and dining room, perfect for both relaxation and entertaining guests. The well-appointed shower room adds to the convenience of this home, ensuring that all your needs are met.

The property also boasts a garage,

providing ample storage or parking space, which is a valuable asset in today's busy lifestyle. With its appealing layout and thoughtful design, this coach house is ideal for first-time buyers, investment, or those looking to downsize.

Please ask a member of staff for further details!

ROOM 18'3" x 10'9" (5.58 x 3.29)

**KITCHEN** 9'1" x 6'8" (2.77 x 2.05)

**BEDROOM ONE** 10'0" x 8'10" (3.06 x 2.71)

**BEDROOM TWO** 10'3" x 8'8" (3.14 x 2.66) SHOWER ROOM