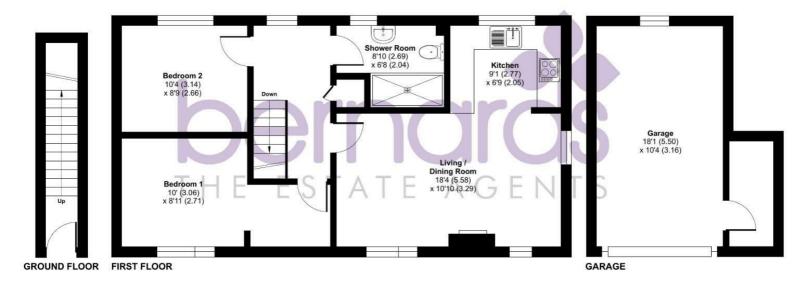

Please ask a member of staff for further details!

ROOM 18'3" x 10'9" (5.58 x 3.29)

**KITCHEN** 9'1" x 6'8" (2.77 x 2.05)

**BEDROOM ONE** 10'0" x 8'10" (3.06 x 2.71)

**BEDROOM TWO** 10'3" x 8'8" (3.14 x 2.66) SHOWER ROOM

### **Billys Copse, Havant, PO9**

Approximate Area = 696 sq ft / 64.6 sq m Garage = 223 sq ft / 20.7 sq m Total = 919 sq ft / 85.3 sq m For identification only - Not to scale

Floor plan produced in accordance with RICS Property Measurement 2nd Edition, Incorporating International Property Measurement Standards (IPMS2 Residential). ©ntchecom 2025. Produced for Bernards Estate and Letting Agents Ltd. REF: 1282211