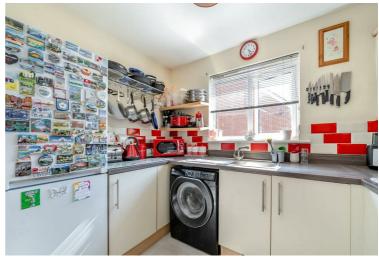

# HIGHLIGHTS

- TWO BEDROOMS
- LIVING/DNING ROOM
- FITTED KITCHEN
- SHOWER ROOM
- 🎝 GARAGE
- COACH HOUSE
- HAVANT
- POPULAR LOCATION
- CLOSE TO AMENITIES
- A MUST VIEW

Nestled in the area of Billys Copse, Havant, this delightful two-bedroom coach house presents an excellent opportunity for those seeking a comfortable and spacious living space. Upon entering, you are welcomed into a spacious living and dining room, perfect for both relaxation and entertaining guests. The well-appointed shower room adds to the convenience of this home, ensuring that all your needs are met.

Please ask a member of staff for further details!

ROOM 18'3" x 10'9" (5.58 x 3.29)

**KITCHEN** 9'1" x 6'8" (2.77 x 2.05)

**BEDROOM ONE** 10'0" x 8'10" (3.06 x 2.71)

**BEDROOM TWO** 10'3" x 8'8" (3.14 x 2.66) SHOWER ROOM