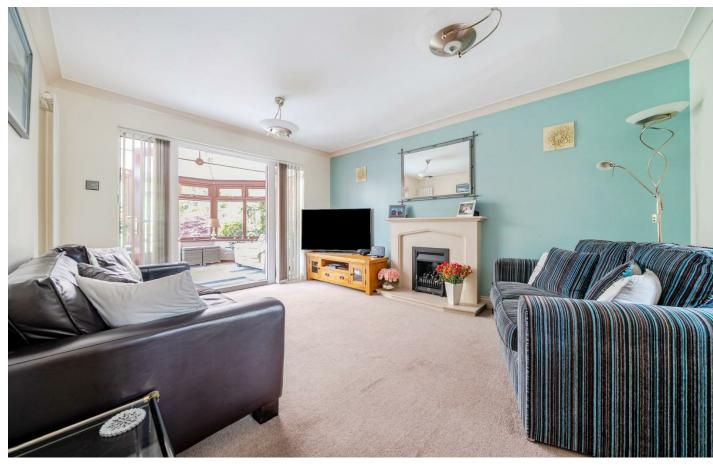

Upon entering, you are greeted by two inviting reception rooms, providing ample space for relaxation and entertaining guests. The layout is thoughtfully designed to ensure a seamless flow throughout the home, enhancing both functionality and warmth. The two well-appointed bathrooms cater to the needs of a busy household, ensuring convenience

Please ask a member of staff for further details!

**KITCHEN** 24'10" x 17'3" (7.57 x 5.26)

LOUNGE 14'4" x 11'3" (4.38 x 3.43)

12'5" x 11'3" (3.81 x 3.43)

**BEDROOM TWO** 

**BEDROOM THREE** 11'6" x 11'1" (3.53 x 3.38)