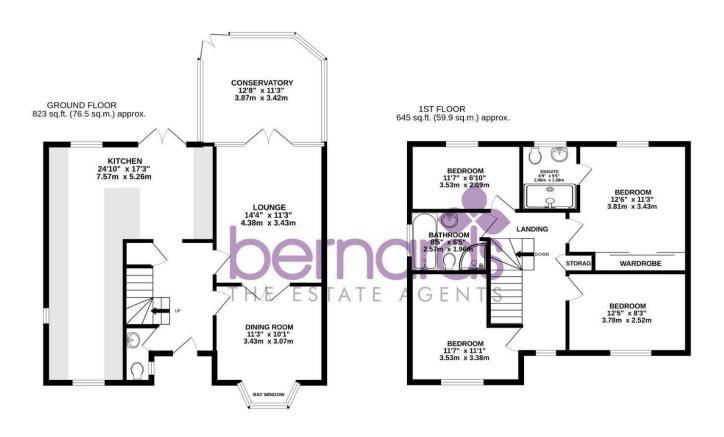

## PROPERTY INFORMATION

**COUNCIL TAX BAND** 

Hants District Council. BAND : E

**MORTGAGE SERVICE** 

We offer financial services here at Bernards. If you would like to review your CONSERVATORY current Agreement In 12'8" x 11'2" (3.87 x 3.42) Principle or are yet to source a lender then we can **BEDROOM ONE** certainly help.

**REMOVALS** 

Also here at Bernards we 12'4" x 8'5" (3.78 x 2.58) like to offer our clients the complete service. In doing so we have taken the time to source a reputable BEDROOM FOUR removal company to ensure  $\frac{1}{11}$ '6" x 6'10" (3.53 x 2.09) that your worldly belongings are moved safely. Please ask in office for further details and quotes.

Please ask a member of staff for further details!

**KITCHEN** 24'10" x 17'3" (7.57 x 5.26)

LOUNGE 14'4" x 11'3" (4.38 x 3.43)

12'5" x 11'3" (3.81 x 3.43)

**BEDROOM TWO** 

**BEDROOM THREE** 11'6" x 11'1" (3.53 x 3.38)