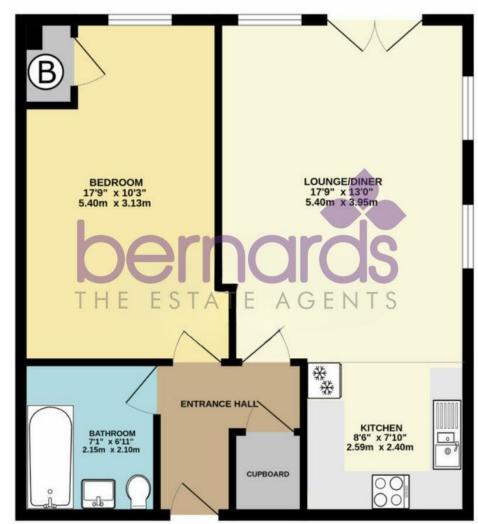

# PROPERTY INFORMATION

**BEDROOM** 17'8" x 10'3" (5.40 x 3.13)

**BATHROOM** 6'10" x 7'0" (2.10 x 2.15)

LOUNGE/DINER 17'8" x 12'11" (5.40 x 3.95)

**KITCHEN** 8'5" x 7'10" (2.59 x 2.40)