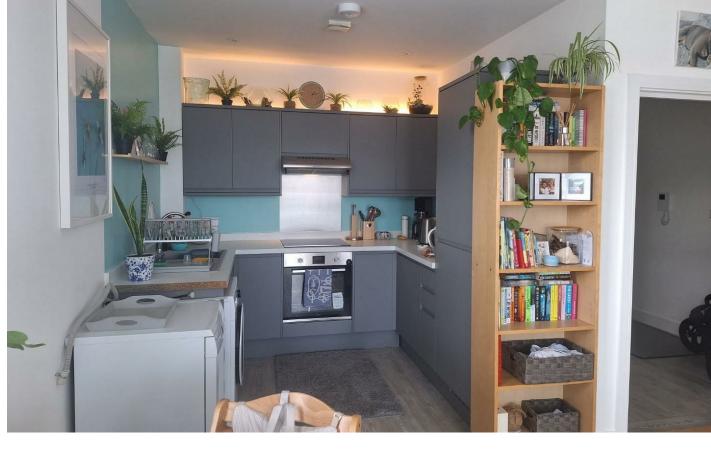

# PROPERTY INFORMATION

**BEDROOM** 17'8" x 10'3" (5.40 x 3.13)

**BATHROOM** 6'10" x 7'0" (2.10 x 2.15)

LOUNGE/DINER 17'8" x 12'11" (5.40 x 3.95)

**KITCHEN** 8'5" x 7'10" (2.59 x 2.40)