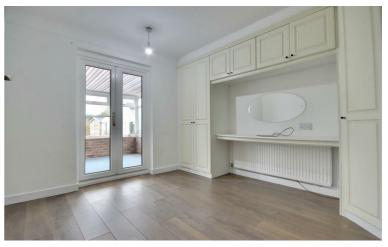

Completing the property are the two double bedrooms and three-piece bathroom.

A fantastic feature of the home is the huge rear garden, which has a large lawn and patio!

Available early June and offered unfurnished, we strongly advised booking an early viewing to avoid disappointment. Call us now to arrange a viewing!

## PROPERTY INFORMATION

**LOUNGE** 15'9" x 13'1" (4.80m x 3.99m)

CONSERVATORY 28'10" x 9'1" (8.79m x 2.77m)

**KITCHEN** 12'9' x 12'6" (3.89m' x 3.81m)

**BEDROOM ONE** 12'1" x 11'1" (3.68m x 3.38m)

**BEDROOM TWO** 12' x 10'2" (3.66m x 3.10m)