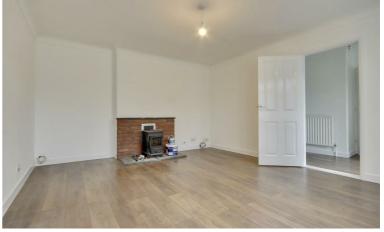

Internally, the property is comprised of a large lounge, which is flooded with natural light. Moving through, the modern kitchen is finished to a good standard, with ample space for a breakfast table. The kitchen moves through into 28ft conservatory which is a fantastic family space.

## PROPERTY INFORMATION

**LOUNGE** 15'9" x 13'1" (4.80m x 3.99m)

CONSERVATORY 28'10" x 9'1" (8.79m x 2.77m)

**KITCHEN** 12'9' x 12'6" (3.89m' x 3.81m)

**BEDROOM ONE** 12'1" x 11'1" (3.68m x 3.38m)

**BEDROOM TWO** 12' x 10'2" (3.66m x 3.10m)