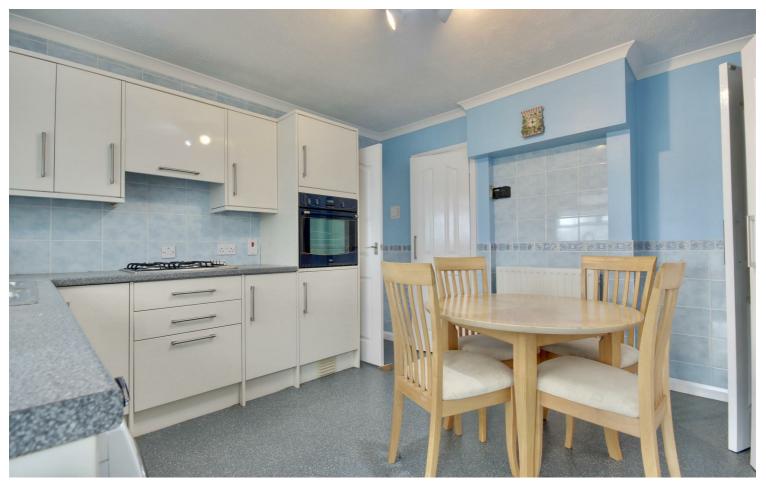

Internally, the property is comprised of a large lounge, which is flooded with natural light. Moving through, the modern kitchen is finished to a good standard, with ample space for a breakfast table. The kitchen moves through into 28ft conservatory which is a fantastic family space.

## PROPERTY INFORMATION

**LOUNGE** 15'9" x 13'1" (4.80m x 3.99m)

CONSERVATORY 28'10" x 9'1" (8.79m x 2.77m)

**KITCHEN** 12'9' x 12'6" (3.89m' x 3.81m)

**BEDROOM ONE** 12'1" x 11'1" (3.68m x 3.38m)

**BEDROOM TWO** 12' x 10'2" (3.66m x 3.10m)