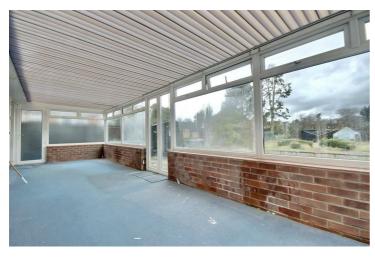

Internally, the property is comprised of a large lounge, which is flooded with natural light. Moving through, the modern kitchen is finished to a good standard, with ample space for a breakfast table. The kitchen moves through into 28ft conservatory which is a fantastic family space.

## PROPERTY INFORMATION

**LOUNGE** 15'9" x 13'1" (4.80m x 3.99m)

CONSERVATORY 28'10" x 9'1" (8.79m x 2.77m)

**KITCHEN** 12'9' x 12'6" (3.89m' x 3.81m)

**BEDROOM ONE** 12'1" x 11'1" (3.68m x 3.38m)

**BEDROOM TWO** 12' x 10'2" (3.66m x 3.10m)