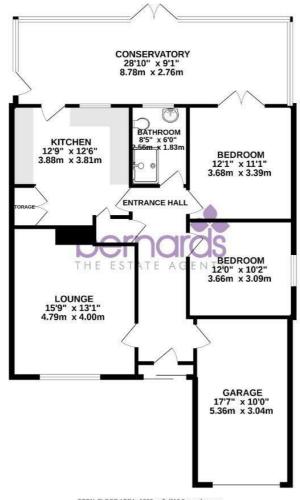

## PROPERTY INFORMATION

**LOUNGE** 15'9" x 13'1" (4.80m x 3.99m)

CONSERVATORY 28'10" x 9'1" (8.79m x 2.77m)

**KITCHEN** 12'9' x 12'6" (3.89m' x 3.81m)

**BEDROOM ONE** 12'1" x 11'1" (3.68m x 3.38m)

**BEDROOM TWO** 12' x 10'2" (3.66m x 3.10m)

**BAHTHROOM** 6' x 8'5" (1.83m x 2.57m)

**GARAGE** 10' x 17'7" (3.05m x 5.36m)

Tenant Fees Act 2019 As well as paying the rent, you may also be required to make the following permitted payments.

For properties in England, the Tenant Fees Act 2019 means that in addition to rent, lettings agents can only charge tenants (or anyone acting on the tenant's behalf) the payments:

TOTAL FLOOR AREA: 1207 sq.ft. (112.2 sq.m.) approx.

Whist every attempt has been made to ensure the accuracy of the floorplan contained here, measurements of doors, windows, rooms and any open elems are approximent and no responsiblely is taken for any error, prospective purchaser. The services, systems and appliances shown have not been tested and no guarantee as to the open purchaser.