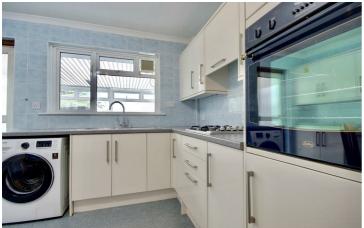

Internally, the property is comprised of a large lounge, which is flooded with natural light. Moving through, the modern kitchen is finished to a good standard, with ample space for a breakfast table. The kitchen moves through into 28ft conservatory which is a fantastic family space.

## PROPERTY INFORMATION

**LOUNGE** 15'9" x 13'1" (4.80m x 3.99m)

CONSERVATORY 28'10" x 9'1" (8.79m x 2.77m)

**KITCHEN** 12'9' x 12'6" (3.89m' x 3.81m)

**BEDROOM ONE** 12'1" x 11'1" (3.68m x 3.38m)

**BEDROOM TWO** 12' x 10'2" (3.66m x 3.10m)