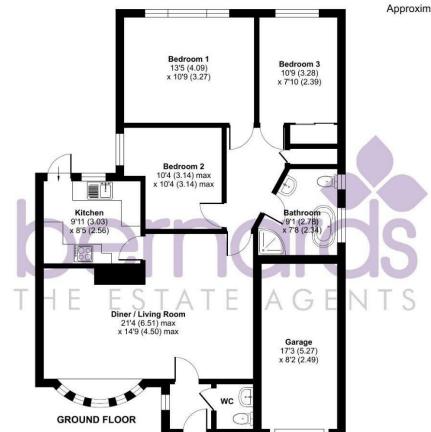

#### Ashley Close, Waterlooville, PO8

Approximate Area = 913 sq ft / 84.8 sq m

Garage = 130 sq ft / 12 sq m Total = 1043 sq ft / 96.8 sq m For identification only - Not to scale

floor plan produced in accordance with RICS Property Measurement 2nd Edition, ncorporating International Property Measurement Standards (IPMS2 Residential). © ntchecom 2025. Produced for Bernards Estate and Letting Agents Ltd. REF; 1283020

### PROPERTY INFORMATION

DINING/LIVING ROOM that your worldly 21'4" x 14'9" (6.51 x 4.50)

9'11" x 8'4" (3.03 x 2.56)

BEDROOM 1 13'5" x 10'8" (4.09 x 3.27)

BEDROOM 2 10'3" x 10'3" (3.14 x 3.14)

BEDROOM 3 10'9" x 7'10" (3.28 x 2.39)

**BATHROOM** 9'1" x 7'8" (2.78 x 2.34)

**GARAGE** 17'3" x 8'2" (5.27 x 2.49)