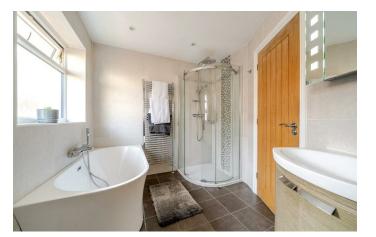

Upon entering, you will find a spacious reception room, with hardwood flooring throughout, that serves as the heart of the home, providing an ideal space for relaxation and entertaining guests. The bungalow features three well-proportioned bedrooms, each offering ample natural light and a tranquil setting for restful nights. The bathroom is thoughtfully designed, catering to the needs of modern living.

**BATHROOM** 9'1" x 7'8" (2.78 x 2.34)

**GARAGE** 17'3" x 8'2" (5.27 x 2.49)