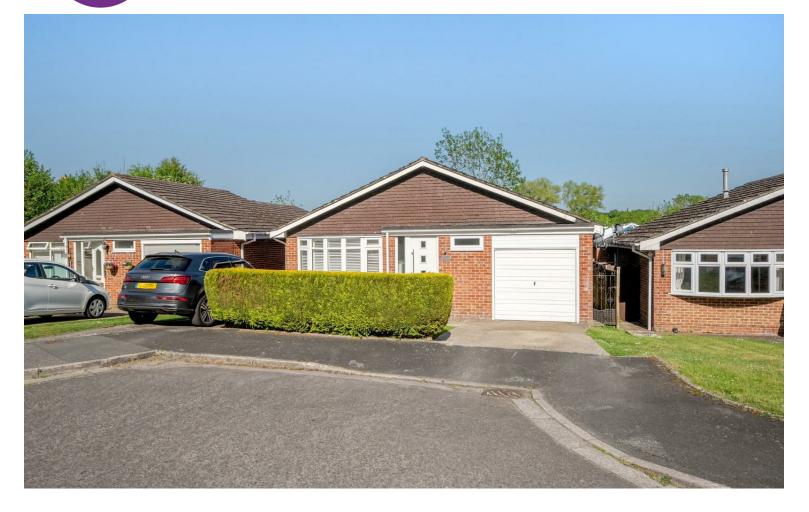

# **HIGHLIGHTS**

- ◆ THREE BEDROOM
- ONE BATHROOM
- DETACHED BUNGALOW
- SEPERATE WC
- SPACIOUS RECEPTION ROOM
- WELL APPOINTED KITCHEN
- REAR GARDEN
- OFF ROAD PARKING
- **GARAGE**
- A MUST VIEW

Tucked away in this quiet and desirable culde-sac, this delightful three-bedroom detached bungalow offers a perfect blend of comfort, convenience and tranquility. Spanning an impressive 1,043 square feet, the property is well presented and boasts a welcoming atmosphere that is sure to appeal to families and individuals alike.

One of the standout features of this property is the off-road parking, accommodating up to two vehicles, along with a garage for additional storage or secure parking. This practical aspect is particularly valuable in today's busy lifestyle.