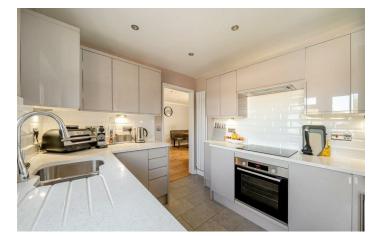

### PROPERTY INFORMATION

DINING/LIVING ROOM that your worldly 21'4" x 14'9" (6.51 x 4.50)

9'11" x 8'4" (3.03 x 2.56)

BEDROOM 1 13'5" x 10'8" (4.09 x 3.27)

BEDROOM 2 10'3" x 10'3" (3.14 x 3.14)

BEDROOM 3 10'9" x 7'10" (3.28 x 2.39)