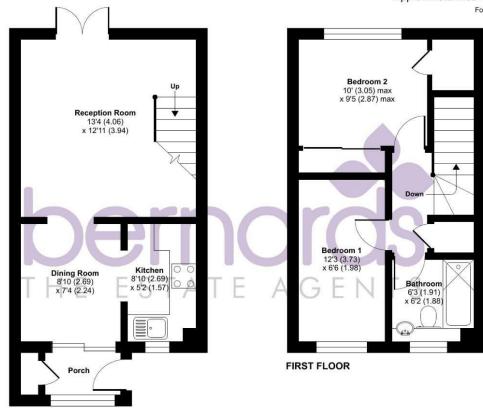

**GROUND FLOOR** 

Nelson House 47 London Road, Waterlooville, Hants, PO7 7EX t: 02392 232 888

## PROPERTY INFORMATION

**COUNCIL TAX BAND** The local authority is Havant borough council. Please ask a member of BAND: B

MORTGAGE SERVICE

We offer financial services 8'9" x 7'4" (2.69 x 2.24) here at Bernards. If you would like to review your current Agreement In Principle or are yet to RECEPTION ROOM source a lender then we can 13'3" x 12'11" (4.06 x 3.94) certainly help.

#### **OFFER CHECK**

If you are considering making an offer for this or BEDROOM TWO any other property Bernards Estate Agents are marketing, please make contact with you local office so we can verify your financial/Mortgage situation.

timely manner.

**BEDROOM ONE** 12'2" x 6'5" (3.73 x 1.98)

10'0" x 9'4" (3.05 x 2.87)

33 33 33 35 35

staff for further details!

**DINING ROOM** 

**KITCHEN** 8'9" x 5'1" (2.69 x 1.57)

6'3" x 6'2" (1.91 x 1.88)