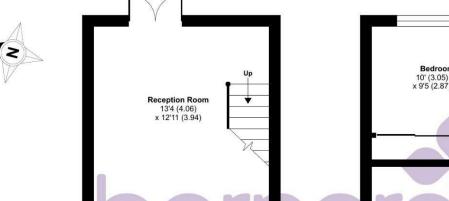

### Anvil Close, Waterlooville, PO7

Approximate Area = 626 sq ft / 58.2 sq m For identification only - Not to scale

8'10 (2.69) x 5'2 (1.57)

FIRST FLOOR

floor plan produced in accordance with RICS Property Measurement 2nd Edition, ncorporating International Property Measurement Standards (IPMS2 Residential). Produced for Bernards Estate and Letting Agents Ltd. REF; 1283318

### PROPERTY INFORMATION

**COUNCIL TAX BAND** The local authority is Havant borough council. Please ask a member of BAND: B

MORTGAGE SERVICE

We offer financial services 8'9" x 7'4" (2.69 x 2.24) here at Bernards. If you would like to review your current Agreement In Principle or are yet to RECEPTION ROOM source a lender then we can 13'3" x 12'11" (4.06 x 3.94) certainly help.