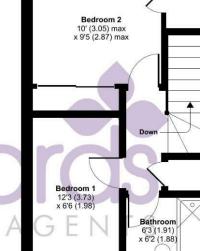

timely manner.

**BEDROOM ONE** 12'2" x 6'5" (3.73 x 1.98)

10'0" x 9'4" (3.05 x 2.87)

33 33 33 35 35

staff for further details!

**DINING ROOM** 

**KITCHEN** 8'9" x 5'1" (2.69 x 1.57)

6'3" x 6'2" (1.91 x 1.88)