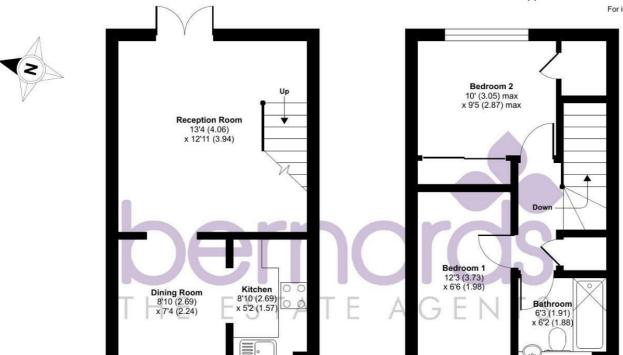

professional and timely

Please ask a member of staff for further details!

8'9" x 7'4" (2.69 x 2.24)

**KITCHEN** 8'9" x 5'1" (2.69 x 1.57)

13'3" x 12'11" (4.06 x 3.94)

**BEDROOM ONE** 12'2" x 6'5" (3.73 x 1.98)

**BEDROOM TWO**  $10'0" \times 9'4" (3.05 \times 2.87)$ 

**BATHROOM** 6'3" x 6'2" (1.91 x 1.88)

# Anvil Close, Waterlooville, PO7

Approximate Area = 626 sq ft / 58.2 sq m
For identification only - Not to scale

**GROUND FLOOR** 

Porch

Floor plan produced in accordance with RICS Property Measurement 2nd Edition, Incorporating International Property Measurement Standards (IPMS2 Residential). © ntchecom 2025. Produced for Bernards Estate and Letting Agents Ltd. REF; 1283318

FIRST FLOOR