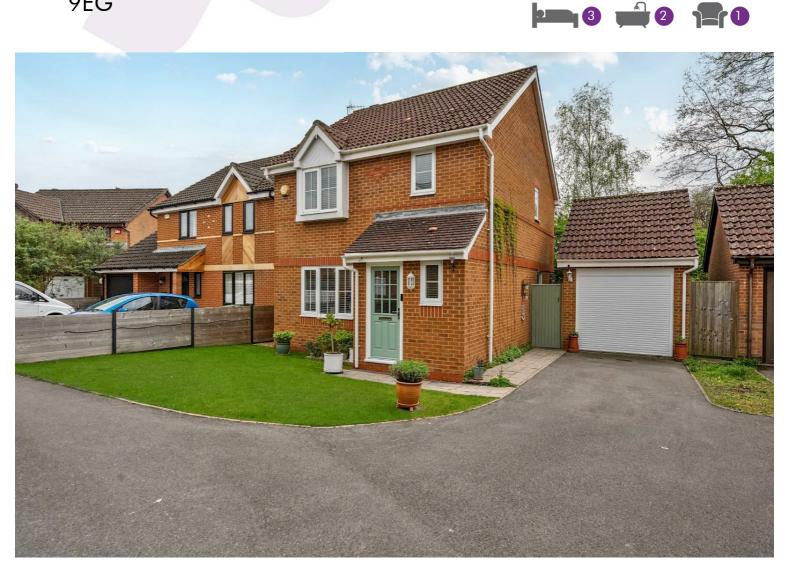

Offers Over £400,000

Redshank Road, Waterlooville PO8 9EG

# HIGHLIGHTS

- THREE BEDROOMS
- 🔥 TWO BATHROOMS
- SPACIOUS RECEPTION ROOM
- WELL PRESENTED
- GARDEN
- GARAGE
  - OFF-ROAD PARKING
  - SCHOOL CATCHMENT AREA
  - IDEAL FOR FAMILIES
  - A MUST VIEW

This charming three-bedroom detached house on Redshank Road offers a perfect blend of comfort and convenience. Spanning an impressive 1,076 square feet, this property is ideal for families seeking a spacious and inviting home.

Upon entering, you are greeted by a wellproportioned reception room, perfect for relaxing or entertaining guests. The layout of the house is designed to maximise space and light, creating a warm and welcoming atmosphere throughout. The three bedrooms provide ample accommodation, making it suitable for families or those looking for extra space.

The property features two well-appointed bathrooms, ensuring that all your needs are met. Additionally, the house boasts a garage and off-road parking for up to three vehicles, providing convenience and security for your vehicles. One of the standout features of this home is its location within sought-after school catchment areas, making it an excellent choice for families with children. The surrounding neighbourhood is peaceful and friendly, offering a sense of community while still being close to local amenities.