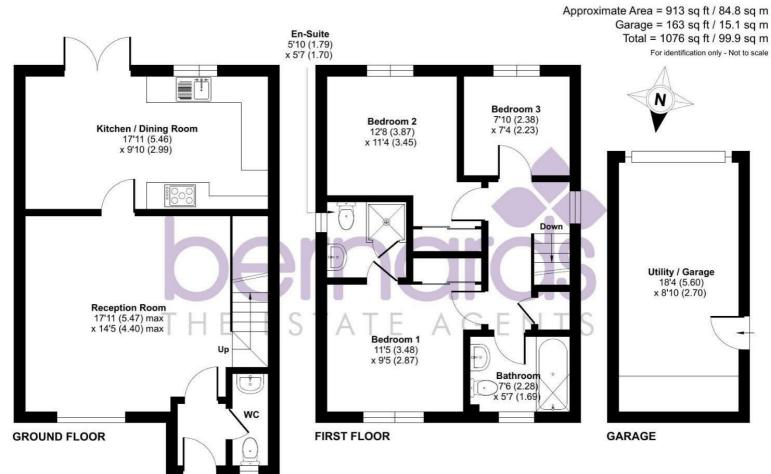

## PROPERTY INFORMATION

**RECEPTION ROOM** 17'11" x 14'5" (5.47 x 4.40)

#### **KITCHEN/DINING** ROOM 17'10" x 9'9" (5.46 x 2.99)

**BEDROOM 1** 11'5" x 9'4" (3.48 x 2.87)

**BEDROOM 2** 12'8" x 11'3" (3.87 x 3.45)

**BEDROOM 3** 7'9" x 7'3" (2.38 x 2.23)

ENSUITE 5'10" x 5'6" (1.79 x 1.70)

BATHROOM 7'5" x 5'6" (2.28 x 1.69)

### Redshank Road, Waterlooville, PO8

0

Floor plan produced in accordance with RICS Property Measurement 2nd Edition, Incorporating International Property Measurement Standards (IPMS2 Residential). ©ntchecom 2025. Produced for Bernards Estate and Letting Agents Ltd. REF: 1279651