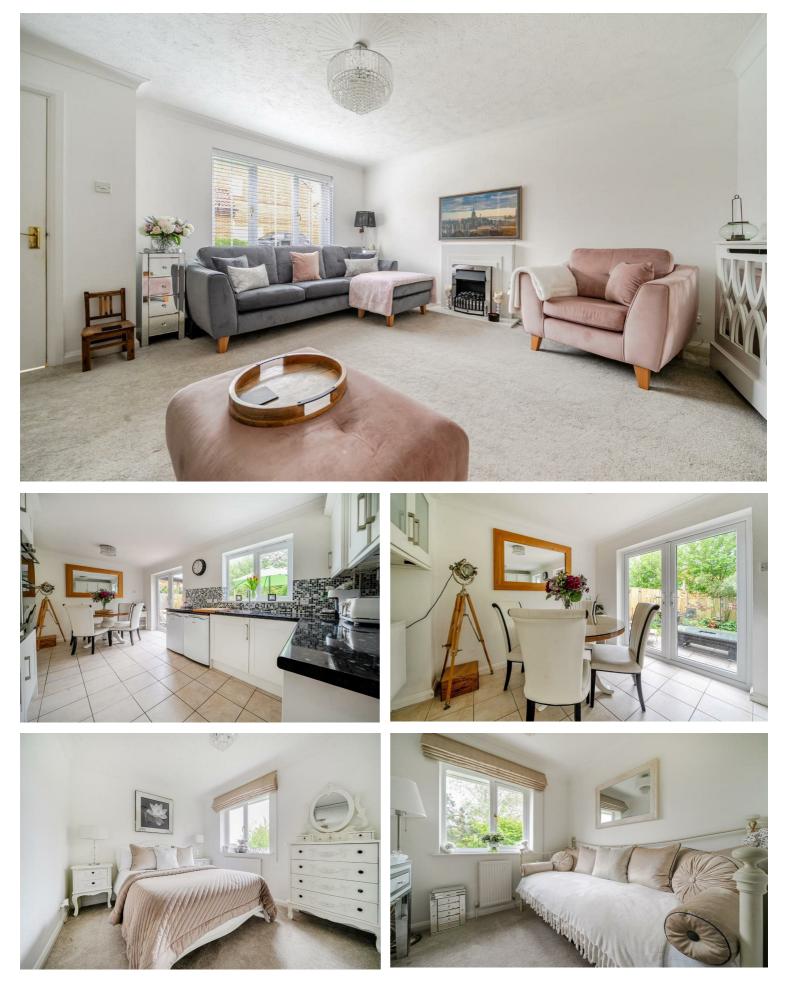

Upon entering, you are greeted by a wellproportioned reception room, perfect for relaxing or entertaining guests. The layout of the house is designed to maximise space and light, creating a warm and welcoming atmosphere throughout. The three bedrooms provide ample accommodation, making it suitable for families or those looking for extra space.

The property features two well-appointed bathrooms, ensuring that all your needs are met. Additionally, the house boasts a garage and off-road parking for up to three vehicles, providing convenience and security for your vehicles. One of the standout features of this home is its location within sought-after school catchment areas, making it an excellent choice for families with children. The surrounding neighbourhood is peaceful and friendly, offering a sense of community while still being close to local amenities.

## PROPERTY INFORMATION

**RECEPTION ROOM** 17'11" x 14'5" (5.47 x 4.40)

#### **KITCHEN/DINING** ROOM 17'10" x 9'9" (5.46 x 2.99)

**BEDROOM 1** 11'5" x 9'4" (3.48 x 2.87)

**BEDROOM 2** 12'8" x 11'3" (3.87 x 3.45)

**BEDROOM 3** 7'9" x 7'3" (2.38 x 2.23)

ENSUITE 5'10" x 5'6" (1.79 x 1.70)