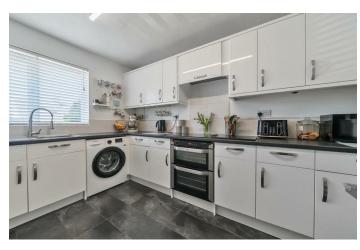

#### **KITCHEN**

11'10" x 10'9" (3.62 x 3.28)

DINER/LIVING ROOM 17'0" x 14'8" (5.19 x 4.49)

**BEDROOM 1** 14'4" x 10'9" (4.39 x 3.30)