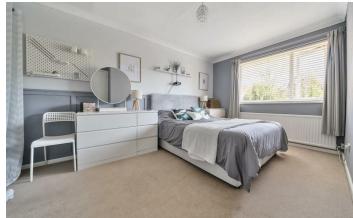

#### **KITCHEN**

11'10" x 10'9" (3.62 x 3.28)

DINER/LIVING ROOM 17'0" x 14'8" (5.19 x 4.49)

**BEDROOM 1** 14'4" x 10'9" (4.39 x 3.30)

### BEDROOM 2

10'0" x 10'10" (3.07 x 3.32)

**BEDROOM 3** 8'5" x 7'7" (2.58 x 2.33)

BATHROOM 5'7" x 5'4" (1.72 x 1.65)

GARAGE

16'11" x 8'2" (5.16 x 2.51)