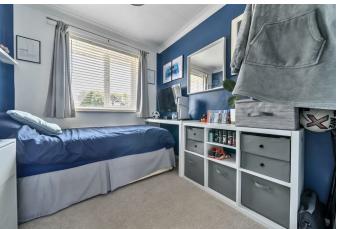

#### **KITCHEN**

11'10" x 10'9" (3.62 x 3.28)

DINER/LIVING ROOM 17'0" x 14'8" (5.19 x 4.49)

**BEDROOM 1** 14'4" x 10'9" (4.39 x 3.30)

### BEDROOM 2

10'0" x 10'10" (3.07 x 3.32)

**BEDROOM 3** 8'5" x 7'7" (2.58 x 2.33)

BATHROOM 5'7" x 5'4" (1.72 x 1.65)

GARAGE

16'11" x 8'2" (5.16 x 2.51)