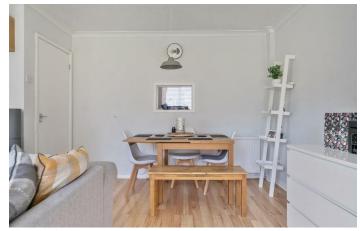

#### **KITCHEN**

11'10" x 10'9" (3.62 x 3.28)

DINER/LIVING ROOM 17'0" x 14'8" (5.19 x 4.49)

**BEDROOM 1** 14'4" x 10'9" (4.39 x 3.30)