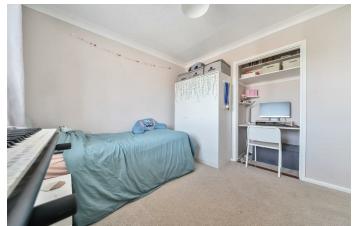

#### **KITCHEN**

11'10" x 10'9" (3.62 x 3.28)

DINER/LIVING ROOM 17'0" x 14'8" (5.19 x 4.49)

**BEDROOM 1** 14'4" x 10'9" (4.39 x 3.30)

### BEDROOM 2

10'0" x 10'10" (3.07 x 3.32)

**BEDROOM 3** 8'5" x 7'7" (2.58 x 2.33)

BATHROOM 5'7" x 5'4" (1.72 x 1.65)

GARAGE

16'11" x 8'2" (5.16 x 2.51)