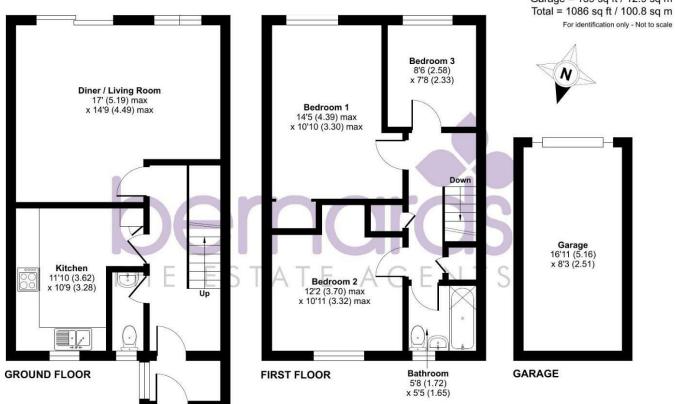

### Park Farm Road, Waterlooville, PO7

Approximate Area = 947 sq ft / 87.9 sq m Garage = 139 sq ft / 12.9 sq m Total = 1086 sq ft / 100.8 sq m

loor plan produced in accordance with RICS Property Measurement 2nd Edition, acorporating International Property Measurement Standards (IPMS2 Residential). © ntchecom 2025. roduced for Bernards Estate and Letting Agents Ltd. REF: 1280852

#### **KITCHEN**

11'10" x 10'9" (3.62 x 3.28)

DINER/LIVING ROOM 17'0" x 14'8" (5.19 x 4.49)

**BEDROOM 1** 14'4" x 10'9" (4.39 x 3.30)

### BEDROOM 2

10'0" x 10'10" (3.07 x 3.32)

**BEDROOM 3** 8'5" x 7'7" (2.58 x 2.33)

BATHROOM 5'7" x 5'4" (1.72 x 1.65)

GARAGE

16'11" x 8'2" (5.16 x 2.51)