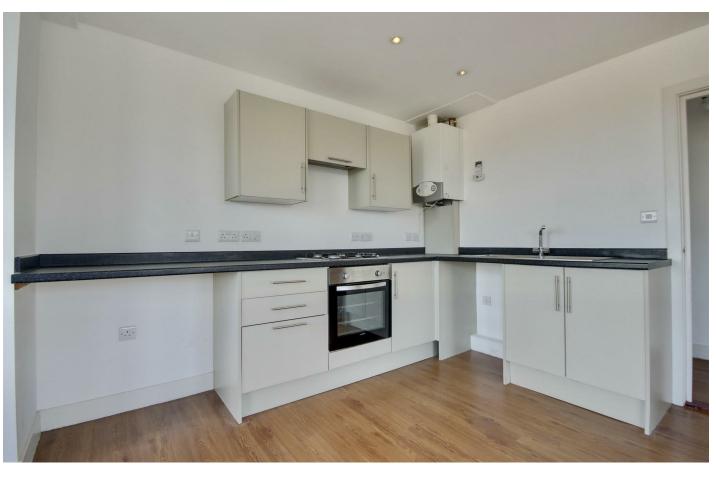

As you enter the flat, you are greeted by an inviting open-plan lounge that provides a spacious and airy atmosphere, perfect for relaxation or entertaining guests. The layout is designed to maximise light and space, creating a warm and welcoming environment. The flat features two well-proportioned bedrooms, providing ample room for rest and personal

## PROPERTY INFORMATION

KITCHEN/LOUNGE/DINER 21'11" x 15'9" (6.68m x 4.80m)

**BEDROOM ONE** 12'10' x 15'9" (3.91m' x 4.80m)

**BEDROOM TWO** 11'3" x 8'1" (3.43m x 2.46m)

**BATHROOM** 5'7" x 7'8" (1.70m x 2.34m)