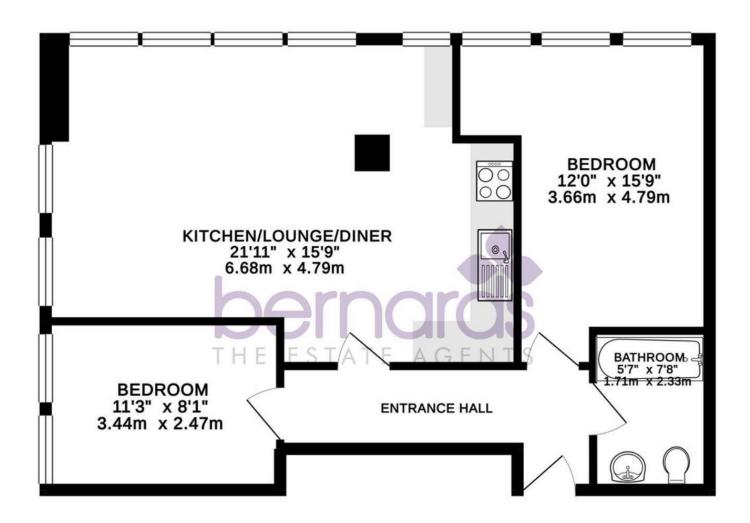

## PROPERTY INFORMATION

KITCHEN/LOUNGE/DINER 21'11" x 15'9" (6.68m x 4.80m)

**BEDROOM ONE** 12'10' x 15'9" (3.91m' x 4.80m)

**BEDROOM TWO** 11'3" x 8'1" (3.43m x 2.46m)

**BATHROOM** 5'7" x 7'8" (1.70m x 2.34m)