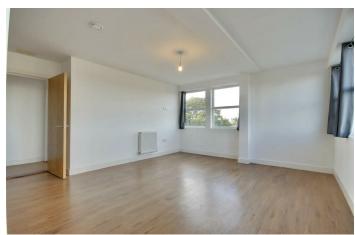

As you enter the flat, you are greeted by an inviting open-plan lounge that provides a spacious and airy atmosphere, perfect for relaxation or entertaining guests. The layout is designed to maximise light and space, creating a warm and welcoming environment. The flat features two well-proportioned bedrooms, providing ample room for rest and personal

## PROPERTY INFORMATION

KITCHEN/LOUNGE/DINER 21'11" x 15'9" (6.68m x 4.80m)

**BEDROOM ONE** 12'10' x 15'9" (3.91m' x 4.80m)

**BEDROOM TWO** 11'3" x 8'1" (3.43m x 2.46m)

**BATHROOM** 5'7" x 7'8" (1.70m x 2.34m)