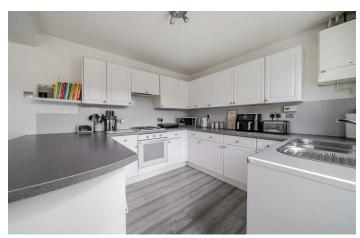

# PROPERTY INFORMATION

LIVINGROOM 12'11" x 12'4" (3.96 x 3.78)

KITCHEN/DINING ROOM 19'1" x 9'10" (5.82 x 3.01)

**CONSERVATORY** 10'4" x 9'1" (3.15 x 2.79)

BEDROOM 1 13'0" x 11'4" (3.97 x 3.46)

BEDROOM 2 9'10" x 9'0" (3.0 x 2.76)