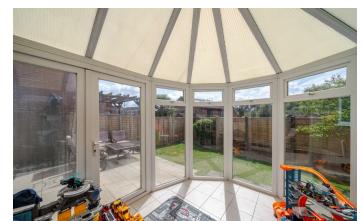

# PROPERTY INFORMATION

LIVINGROOM 12'11" x 12'4" (3.96 x 3.78)

KITCHEN/DINING ROOM 19'1" x 9'10" (5.82 x 3.01)

**CONSERVATORY** 10'4" x 9'1" (3.15 x 2.79)

BEDROOM 1 13'0" x 11'4" (3.97 x 3.46)

BEDROOM 2 9'10" x 9'0" (3.0 x 2.76)