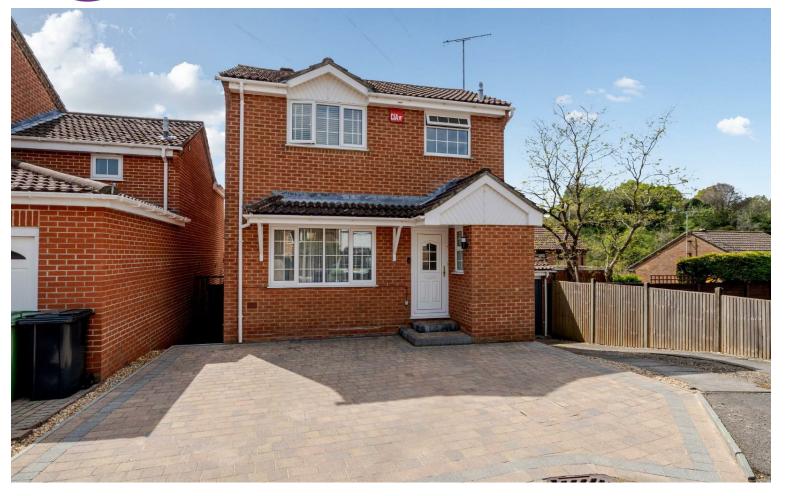

## Offers In Excess Of £375,000

Chervil Close, Waterlooville PO8 0DZ

- ◆ THREE BEDROOM
- ONE BATHROOM
- DETACHED HOUSE
- SEPERATE RECEPTION ROOM
- SOUTH-FACING GARDEN
- LARGE DRIVEWAY
- GARAGE
- PERFECT FOR FAMILIES
- CUL-DE-SAC
- A MUST VIEW

This charming detached house offers a perfect blend of comfort and convenience. Spanning an impressive 1,197 square feet, the property boasts three well-proportioned bedrooms, making it an ideal home for families or those seeking extra