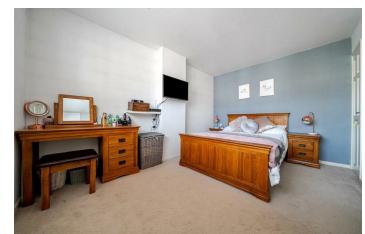

# PROPERTY INFORMATION

LIVINGROOM 12'11" x 12'4" (3.96 x 3.78)

KITCHEN/DINING ROOM 19'1" x 9'10" (5.82 x 3.01)

**CONSERVATORY** 10'4" x 9'1" (3.15 x 2.79)

BEDROOM 1 13'0" x 11'4" (3.97 x 3.46)

BEDROOM 2 9'10" x 9'0" (3.0 x 2.76)