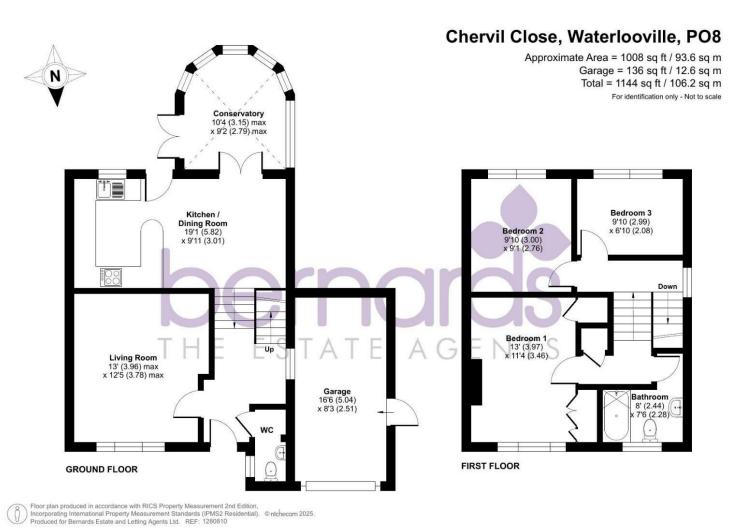

# PROPERTY INFORMATION

LIVINGROOM 12'11" x 12'4" (3.96 x 3.78)

KITCHEN/DINING ROOM 19'1" x 9'10" (5.82 x 3.01)

**CONSERVATORY** 10'4" x 9'1" (3.15 x 2.79)

BEDROOM 1 13'0" x 11'4" (3.97 x 3.46)

BEDROOM 2 9'10" x 9'0" (3.0 x 2.76)

BEDROOM 3 9'9" x 6'9" (2.99 x 2.08)

**BATHROOM** 8'0" x 7'5" (2.44 x 2.28)

**GARAGE** 16'6" x 8'2" (5.04 x 2.51)