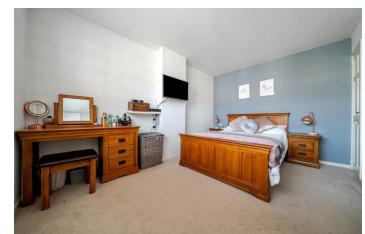

### PROPERTY INFORMATION

LIVINGROOM 12'11" x 12'4" (3.96 x 3.78)

KITCHEN/DINING ROOM 19'1" x 9'10" (5.82 x 3.01)

**CONSERVATORY** 10'4" x 9'1" (3.15 x 2.79)

BEDROOM 1 13'0" x 11'4" (3.97 x 3.46)

BEDROOM 2 9'10" x 9'0" (3.0 x 2.76)