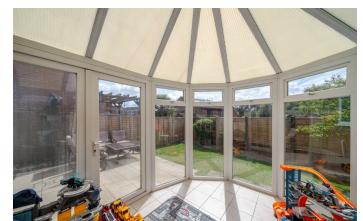

### PROPERTY INFORMATION

LIVINGROOM 12'11" x 12'4" (3.96 x 3.78)

KITCHEN/DINING ROOM 19'1" x 9'10" (5.82 x 3.01)

**CONSERVATORY** 10'4" x 9'1" (3.15 x 2.79)

BEDROOM 1 13'0" x 11'4" (3.97 x 3.46)

BEDROOM 2 9'10" x 9'0" (3.0 x 2.76)