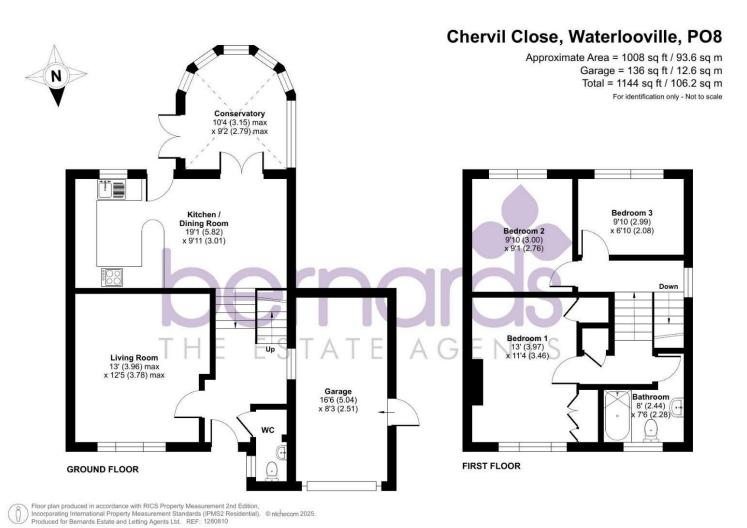

### PROPERTY INFORMATION

LIVINGROOM 12'11" x 12'4" (3.96 x 3.78)

KITCHEN/DINING ROOM 19'1" x 9'10" (5.82 x 3.01)

**CONSERVATORY** 10'4" x 9'1" (3.15 x 2.79)

BEDROOM 1 13'0" x 11'4" (3.97 x 3.46)

BEDROOM 2 9'10" x 9'0" (3.0 x 2.76)

BEDROOM 3 9'9" x 6'9" (2.99 x 2.08)

**BATHROOM** 8'0" x 7'5" (2.44 x 2.28)

**GARAGE** 16'6" x 8'2" (5.04 x 2.51)