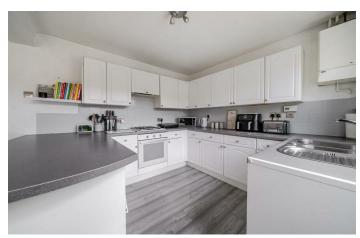

### PROPERTY INFORMATION

LIVINGROOM 12'11" x 12'4" (3.96 x 3.78)

KITCHEN/DINING ROOM 19'1" x 9'10" (5.82 x 3.01)

**CONSERVATORY** 10'4" x 9'1" (3.15 x 2.79)

BEDROOM 1 13'0" x 11'4" (3.97 x 3.46)

BEDROOM 2 9'10" x 9'0" (3.0 x 2.76)