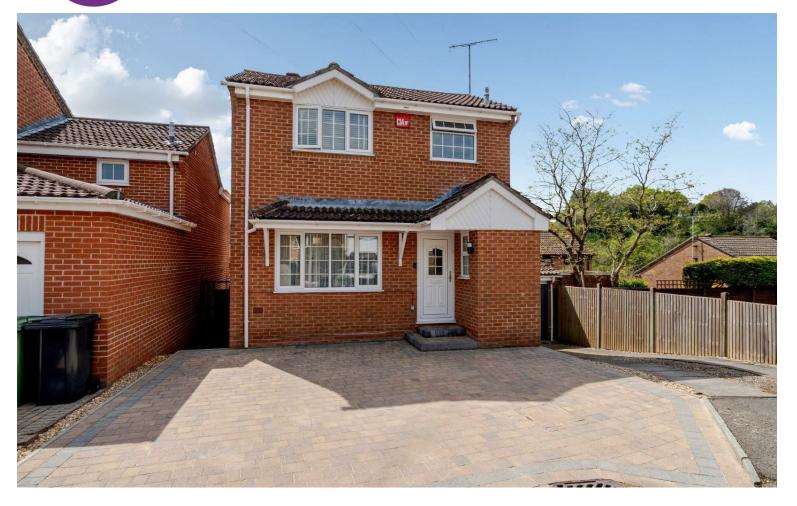

# **HIGHLIGHTS**

- ◆ THREE BEDROOM
- ONE BATHROOM
- DETACHED HOUSE
- SEPERATE RECEPTION ROOM
- SOUTH-FACING GARDEN
- LARGE DRIVEWAY
- GARAGE
- PERFECT FOR FAMILIES
- CUL-DE-SAC
- A MUST VIEW

This charming detached house offers a perfect blend of comfort and convenience. Spanning an impressive 1,197 square feet, the property boasts three well-proportioned bedrooms, making it an ideal home for families or those seeking extra

One of the standout features of this home is the ample off-road parking, accommodating up to four vehicles, which is a rare find in the area. Additionally, the property includes a garage,

providing further convenience for storage or vehicle protection.