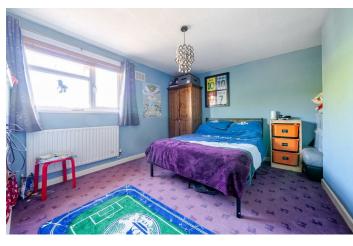

# **PROPERTY INFORMATION**

LIVING ROOM 12'6" x 11'10" (3.82 x 3.63)

**DINING ROOM** 10'9" x 10'0" (3.29 x 3.06)

**KITCHEN** 10'9" x 8'11" (3.30 x 2.72)

**BEDROOM 1** 14'5" x 11'11" (4.41 x 3.64)

**BEDROOM 2** 14'6" x 10'10" (4.43 x 3.31)