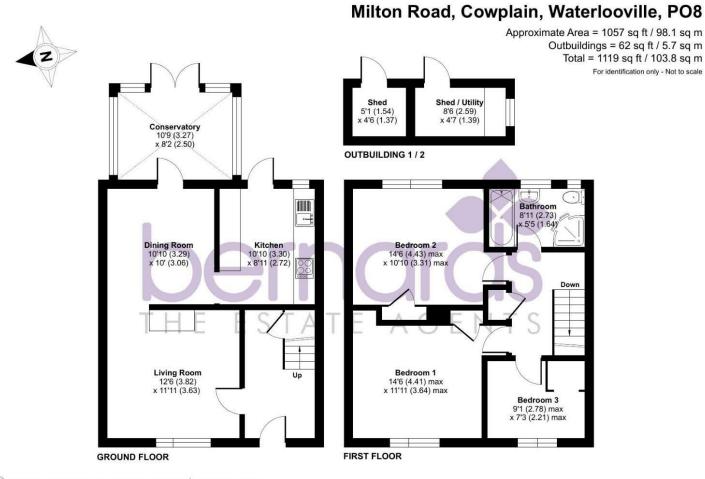

# **PROPERTY INFORMATION**

LIVING ROOM 12'6" x 11'10" (3.82 x 3.63)

**DINING ROOM** 10'9" x 10'0" (3.29 x 3.06)

**KITCHEN** 10'9" x 8'11" (3.30 x 2.72)

**BEDROOM 1** 14'5" x 11'11" (4.41 x 3.64)

**BEDROOM 2** 14'6" x 10'10" (4.43 x 3.31)

**BEDROOM 3** 9'1" x 7'3" (2.78 x 2.21)

BATHROOM 8'11" x 5'4" (2.73 x 1.64)

CONSERVATORY 10'8" x 8'2" (3.27 x 2.50)

SHED 5'0" x 4'5" (1.54 x 1.37)

SHED/UTILITY 8'5" x 4'6" (2.59 x 1.39)