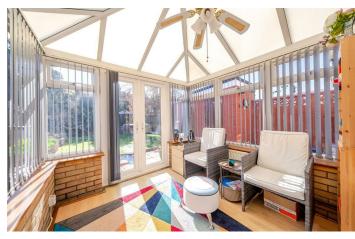

**BEDROOM 3** 9'1" x 7'3" (2.78 x 2.21)

BATHROOM 8'11" x 5'4" (2.73 x 1.64)

CONSERVATORY 10'8" x 8'2" (3.27 x 2.50)

SHED 5'0" x 4'5" (1.54 x 1.37)

SHED/UTILITY 8'5" x 4'6" (2.59 x 1.39)