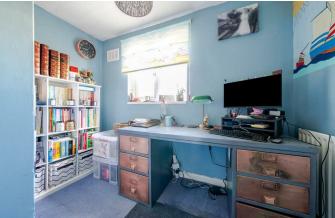

**BEDROOM 3** 9'1" x 7'3" (2.78 x 2.21)

BATHROOM 8'11" x 5'4" (2.73 x 1.64)

CONSERVATORY 10'8" x 8'2" (3.27 x 2.50)

SHED 5'0" x 4'5" (1.54 x 1.37)

SHED/UTILITY 8'5" x 4'6" (2.59 x 1.39)