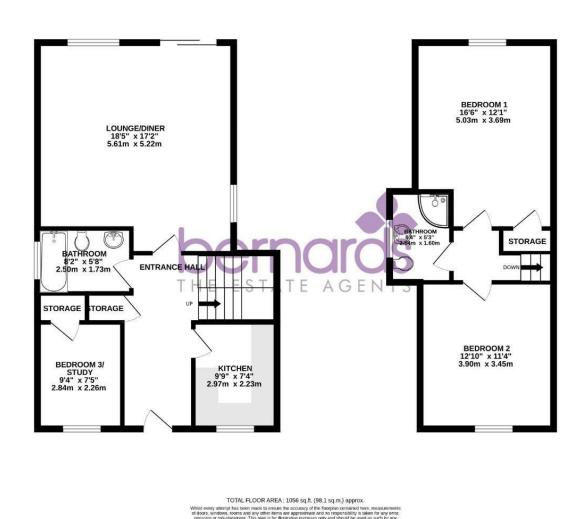

### LOUNGE/DINER

17'2" x 18'5" (5.23m x 5.61m)

#### **KITCHEN** 9'9" x 7'4" (2.97m x 2.24m)

**BEDROOM ONE** 16'6" x 12'1" (5.03m x 3.68m)

**BEDROOM TWO** 11'4" x 12'10" (3.45m x 3.91m)

**BEDROOM THREEE** 7'5" x9'4" (2.26m x2.84m)

### BATHROOM

8'2" x 5'8" (2.49m x 1.73m)

SHOWER ROOM 5'3" x 8'4" (1.60m x 2.54m)