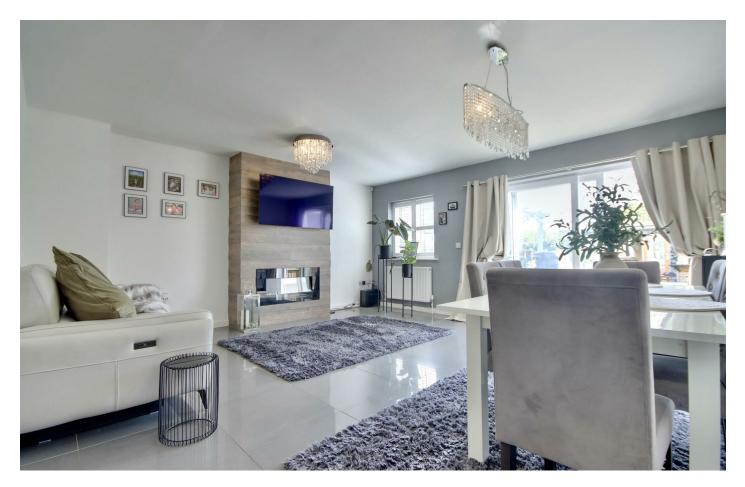

As you step inside, you are greeted by a spacious reception room, ideal for relaxing or hosting guests. With three bedrooms and two bathrooms, there is plenty of space for everyone to enjoy their own privacy.

### LOUNGE/DINER

17'2" x 18'5" (5.23m x 5.61m)