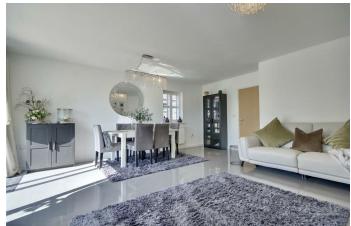

As you step inside, you are greeted by a spacious reception room, ideal for relaxing or hosting guests. With three bedrooms and two bathrooms, there is plenty of space for everyone to enjoy their own privacy.

### LOUNGE/DINER

17'2" x 18'5" (5.23m x 5.61m)