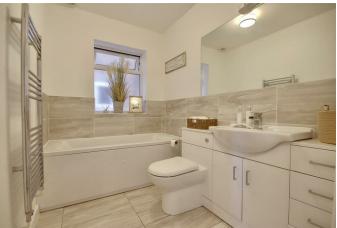

As you step inside, you are greeted by a spacious reception room, ideal for relaxing or hosting guests. With three bedrooms and two bathrooms, there is plenty of space for everyone to enjoy their own privacy.

### BATHROOM

8'2" x 5'8" (2.49m x 1.73m)

SHOWER ROOM 5'3" x 8'4" (1.60m x 2.54m)