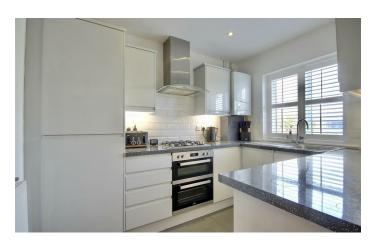

#### **KITCHEN** 9'9" x 7'4" (2.97m x 2.24m)

**BEDROOM ONE** 16'6" x 12'1" (5.03m x 3.68m)

**BEDROOM TWO** 11'4" x 12'10" (3.45m x 3.91m)

**BEDROOM THREEE** 7'5" x9'4" (2.26m x2.84m)