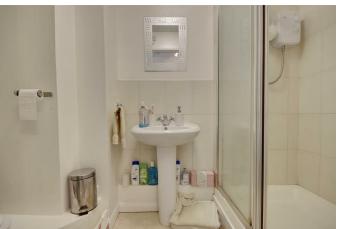

The maisonette features a modern bathroom, ensuring that your daily routines are both comfortable and convenient. Electric heating throughout the property guarantees a warm environment during the cooler months, adding to the overall appeal of this charming home.

# PROPERTY INFORMATION

14'7" x 8'9" (4.47 x 2.67)

**KITCHEN** 8'7" x 5'11" (2.62 x 1.82)

SHOWER ROOM 8'7" x 4'3" (2.62 x 1.30)