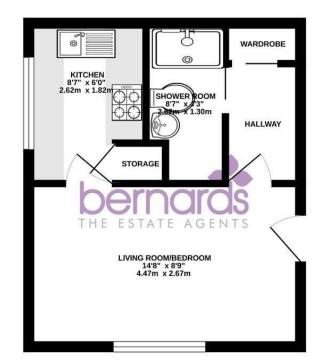

# PROPERTY INFORMATION

14'7" x 8'9" (4.47 x 2.67)

**KITCHEN** 8'7" x 5'11" (2.62 x 1.82)

SHOWER ROOM 8'7" x 4'3" (2.62 x 1.30)