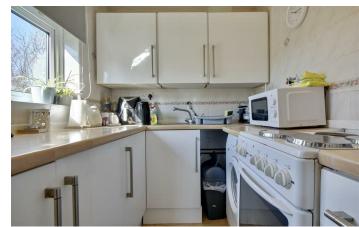

Upon entering, you will find a well-appointed fitted kitchen that provides all the essential amenities for your culinary needs. The open-plan layout maximises the use of space, creating a warm and inviting atmosphere. The living area is designed to be both functional and cosy, making it an excellent spot to unwind after a long day.

# PROPERTY INFORMATION

14'7" x 8'9" (4.47 x 2.67)

**KITCHEN** 8'7" x 5'11" (2.62 x 1.82)

SHOWER ROOM 8'7" x 4'3" (2.62 x 1.30)