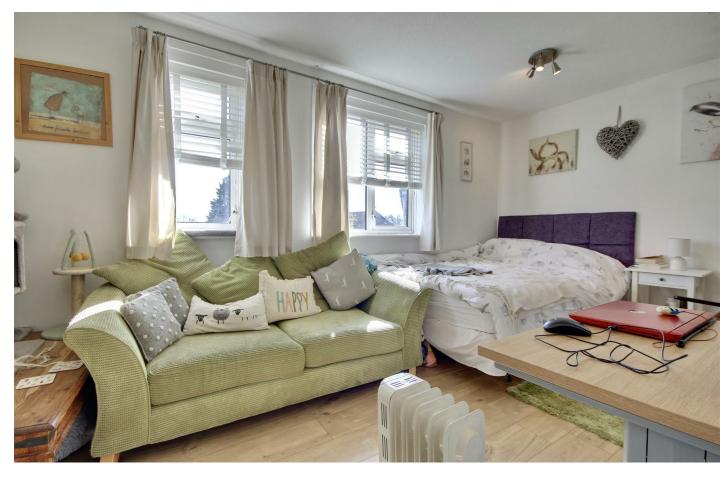

This delightful one-bedroom maisonette studio offers a perfect blend of comfort and convenience. Spanning an efficient 247 square feet, this property is ideal for individuals or couples seeking a low-maintenance living space.

Upon entering, you will find a well-appointed fitted kitchen that provides all the essential amenities for your culinary needs. The open-plan layout maximises the use of space, creating a warm and inviting atmosphere. The living area is designed to be both functional and cosy, making it an excellent spot to unwind after a long day.

The maisonette features a modern bathroom, ensuring that your daily routines are both comfortable and convenient. Electric heating throughout the property guarantees a warm environment during the cooler months, adding to the overall appeal of this charming home.

# PROPERTY INFORMATION

14'7" x 8'9" (4.47 x 2.67)

**KITCHEN** 8'7" x 5'11" (2.62 x 1.82)

SHOWER ROOM 8'7" x 4'3" (2.62 x 1.30)