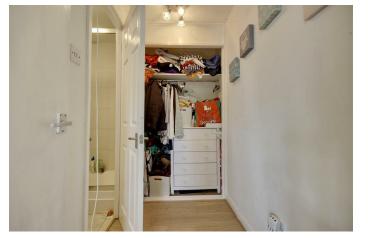

Upon entering, you will find a well-appointed fitted kitchen that provides all the essential amenities for your culinary needs. The open-plan layout maximises the use of space, creating a warm and inviting atmosphere. The living area is designed to be both functional and cosy, making it an excellent spot to unwind after a long day.

# PROPERTY INFORMATION

14'7" x 8'9" (4.47 x 2.67)

**KITCHEN** 8'7" x 5'11" (2.62 x 1.82)

SHOWER ROOM 8'7" x 4'3" (2.62 x 1.30)