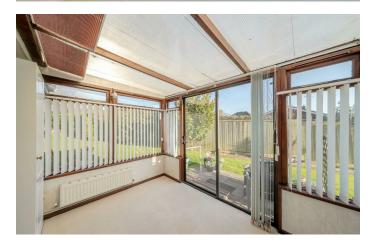

# **PROPERTY INFORMATION**

16'9" x 10'6" (5.12 x 3.21)

**KITCHEN** 8'4" x 6'6" (2.56 x 2.00)

**CONSERVATORY** 9'10" x 8'5" (3.0 x 2.57)

BATHROOM 6'6" x 5'7" (1.99 x 1.72)

**BEDROOM ONE** 9'9" x 9'1" (2.99 x 2.79)