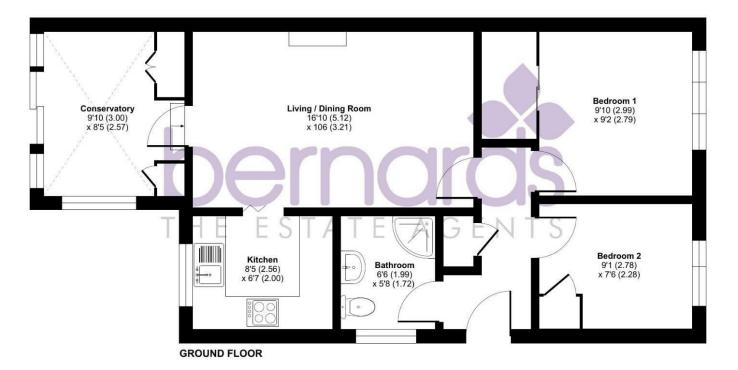

## Rookwood View, Denmead, Waterlooville, PO7

Approximate Area = 620 sq ft / 57.5 sq m For identification only - Not to scale

Floor plan produced in accordance with RICS Property Measurement 2nd Edition, Incorporating International Property Measurement Standards (IPMS2 Residential). © ntchecorn 2025. Produced for Bernards Estate and Letting Agents Ltd. REF: 1267910

# **PROPERTY INFORMATION**

16'9" x 10'6" (5.12 x 3.21)

**KITCHEN** 8'4" x 6'6" (2.56 x 2.00)

**CONSERVATORY** 9'10" x 8'5" (3.0 x 2.57)

BATHROOM 6'6" x 5'7" (1.99 x 1.72)

**BEDROOM ONE** 9'9" x 9'1" (2.99 x 2.79)

**BEDROOM ONE** 9'1" x 7'5" (2.78 x 2.28)

LIVING/DINING ROOM Please ask a member of staff for further details!