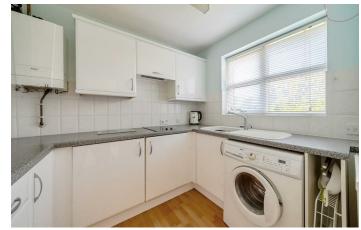

# **PROPERTY INFORMATION**

16'9" x 10'6" (5.12 x 3.21)

**KITCHEN** 8'4" x 6'6" (2.56 x 2.00)

**CONSERVATORY** 9'10" x 8'5" (3.0 x 2.57)

BATHROOM 6'6" x 5'7" (1.99 x 1.72)

**BEDROOM ONE** 9'9" x 9'1" (2.99 x 2.79)