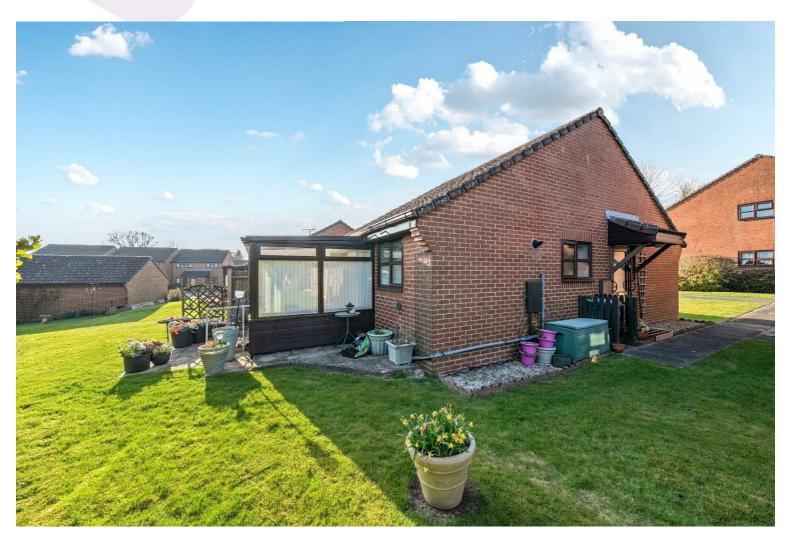

# **HIGHLIGHTS**

- TWO BEDROOMS
- SEMI DETACHED BUNGALOW
- ONE RECIPTION ROOM
- KITCHEN
- BATHROOM
- COMMUNAL GARDEN
- **CONSERVATORY**
- OVER 55'S
- NO CHAIN
- VIEWING ADVISED

Welcome to Rookwood View, a delightful retirement flat located in the charming village of Denmead, Waterlooville. This well-appointed property offers a comfortable living space of 620 square feet, perfect for those seeking a peaceful and convenient lifestyle.

One of the standout features of this property is the lovely communal garden, which offers a serene

outdoor space to enjoy the fresh air and beautiful surroundings. Whether you wish to cultivate your own plants or simply unwind with a book, this garden is a perfect retreat.

Situated in a good location, Rookwood View benefits from easy access to local amenities, ensuring that everything you need is within reach. The surrounding area is known for its friendly community and picturesque scenery, making it an ideal choice for retirement living.