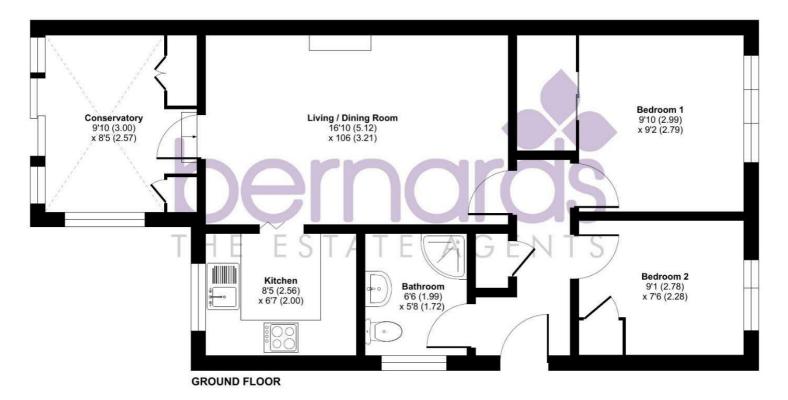

## PROPERTY INFORMATION

LIVING/DINING ROOM

16'9" x 10'6" (5.12 x 3.21)

KITCHEN 8'4" x 6'6" (2.56 x 2.00)

**CONSERVATORY** 9'10" x 8'5" (3.0 x 2.57)

**BATHROOM** 6'6" x 5'7" (1.99 x 1.72)

**BEDROOM ONE** 9'9" x 9'1" (2.99 x 2.79)

**BEDROOM ONE** 9'1" x 7'5" (2.78 x 2.28)

### Rookwood View, Denmead, Waterlooville, PO7

Approximate Area = 620 sq ft / 57.5 sq m For identification only - Not to scale

Floor plan produced in accordance with RICS Property Measurement 2nd Edition, Incorporating International Property Measurement Standards (IPMS2 Residential). © ntchecom 2025. Produced for Bernards Estate and Letting Agents Ltd. REF: 1267910