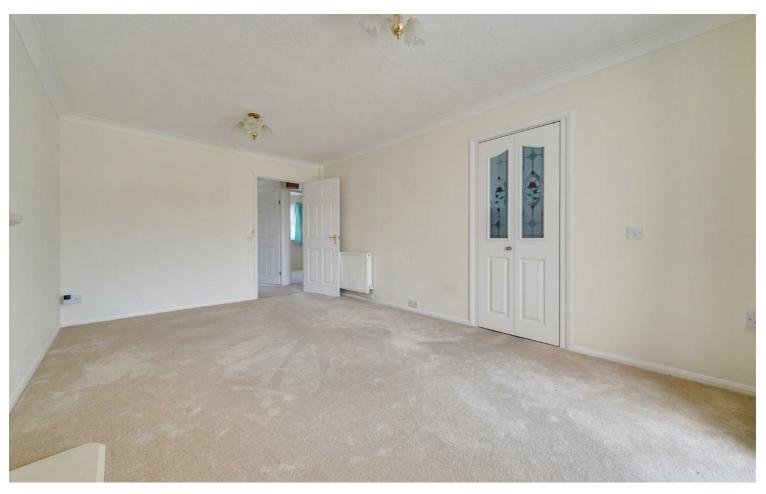

The bungalow features two generous bedrooms, providing ample room for relaxation and rest. The inviting reception room serves as a wonderful space for entertaining guests or enjoying quiet evenings at home. The well-designed bathroom is both functional and accessible, catering to the needs of its residents.

## PROPERTY INFORMATION

LIVING/DINING ROOM

16'9" x 10'6" (5.12 x 3.21)

KITCHEN 8'4" x 6'6" (2.56 x 2.00)

**CONSERVATORY** 9'10" x 8'5" (3.0 x 2.57)

**BATHROOM** 6'6" x 5'7" (1.99 x 1.72)

**BEDROOM ONE** 9'9" x 9'1" (2.99 x 2.79)

**BEDROOM ONE** 9'1" x 7'5" (2.78 x 2.28)