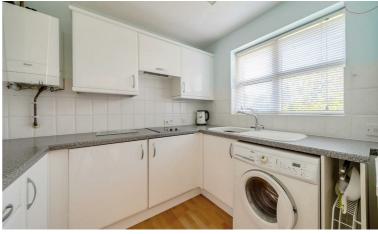

## PROPERTY INFORMATION

LIVING/DINING ROOM

16'9" x 10'6" (5.12 x 3.21)

KITCHEN 8'4" x 6'6" (2.56 x 2.00)

**CONSERVATORY** 9'10" x 8'5" (3.0 x 2.57)

**BATHROOM** 6'6" x 5'7" (1.99 x 1.72)

**BEDROOM ONE** 9'9" x 9'1" (2.99 x 2.79)