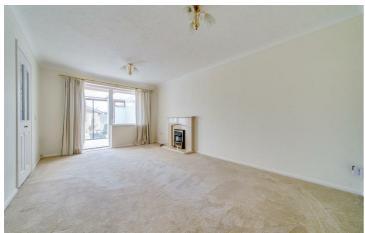

The bungalow features two generous bedrooms, providing ample room for relaxation and rest. The inviting reception room serves as a wonderful space for entertaining guests or enjoying quiet evenings at home. The well-designed bathroom is both functional and accessible, catering to the needs of its residents.

## PROPERTY INFORMATION

LIVING/DINING ROOM

16'9" x 10'6" (5.12 x 3.21)

KITCHEN 8'4" x 6'6" (2.56 x 2.00)

**CONSERVATORY** 9'10" x 8'5" (3.0 x 2.57)

**BATHROOM** 6'6" x 5'7" (1.99 x 1.72)

**BEDROOM ONE** 9'9" x 9'1" (2.99 x 2.79)