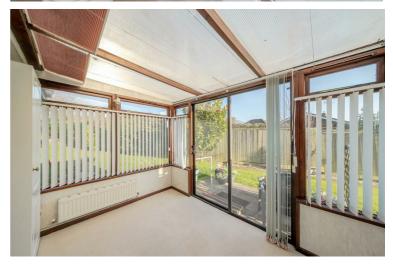

# **HIGHLIGHTS**

- TWO BEDROOMS
- SEMI DETACHED BUNGALOW
- ONE RECIPTION ROOM
- KITCHEN
- BATHROOM
- COMMUNAL GARDEN
- **CONSERVATORY**
- OVER 55'S
- NO CHAIN
- VIEWING ADVISED

Welcome to Rookwood View, a delightful retirement flat located in the charming village of Denmead, Waterlooville. This well-appointed property offers a comfortable living space of 620 square feet, perfect for those seeking a peaceful and convenient lifestyle.

## PROPERTY INFORMATION

LIVING/DINING ROOM

16'9" x 10'6" (5.12 x 3.21)

KITCHEN 8'4" x 6'6" (2.56 x 2.00)

**CONSERVATORY** 9'10" x 8'5" (3.0 x 2.57)

**BATHROOM** 6'6" x 5'7" (1.99 x 1.72)

**BEDROOM ONE** 9'9" x 9'1" (2.99 x 2.79)