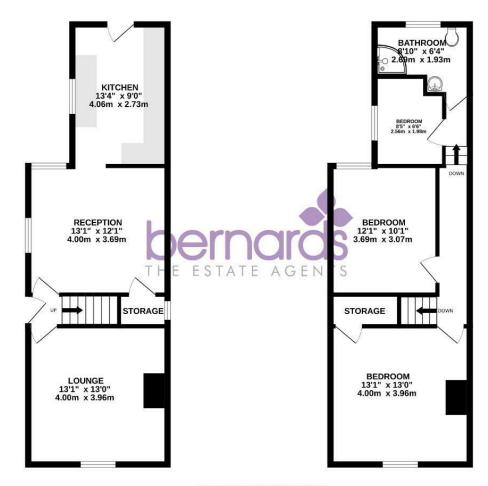

GROUND FLOOR 481 sq.ft. (44.7 sq.m.) approx

Nelson House 47 London Road, Waterlooville, Hants, PO7 7EX t: 02392 232 888

#### **TENANT FEES ACT 2019**

As well as paying the rent, you may also be required to make the following permitted payments.

For properties in England, the LOUNGE
Tenant Fees Act 2019 means 13'1" x 12'11" (4.00 x 3.96) that in addition to rent, lettings agents can only charge tenants (or anyone acting on the tenant's behalf) the following permitted KITCHEN payments:

- · Holding deposits (a GARDEN maximum of 1 week's rent);
- · Deposits (a maximum deposit of 5 weeks' rent for annual rent below £50,000, or 6 weeks' rent for annual rental of £50,000 and above);
- · Payments to change a BEDROOM 3 tenancy agreement eg. 8'4" x 6'5" (2.56 x 1.98) change of sharer (capped at £50 or, if higher, any reasonable costs);
- · Payments associated with early termination of a tenancy (capped at the landlord's loss or the agent's reasonably incurred costs);
- · Where required, utilities (electricity, gas or other fuel, water, sewerage), communication services

**RECEPTION/DINNING** ROOM 13'1" x 12'1" (4.00 x 3.69)

13'3" x 8'11" (4.06 x 2.73)

BEDROOM 1 13'1" x 12'11" (4.00 x 3.96)

BEDROOM 2 12'1" x 10'0" (3.69 x 3.07)

**BATHROOM** 8'9" x 6'3" (2.69 x 1.93)

Call today to arrange a viewing 02392 232 888 www.bernardsestates.co.uk