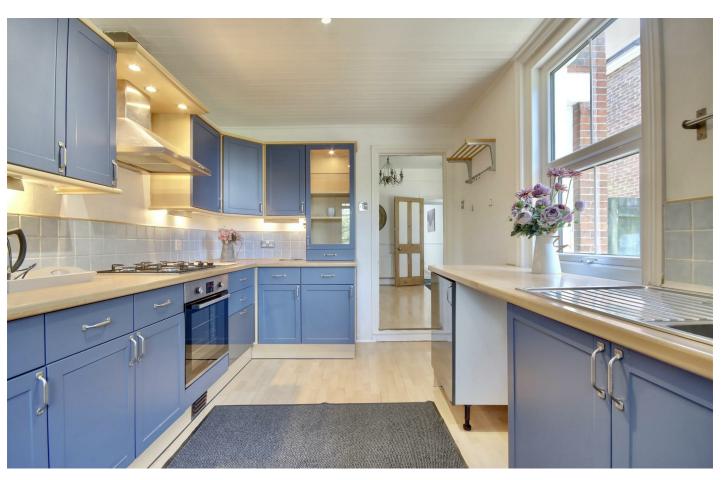

## **HIGHLIGHTS**

- ◆ THREE BEDROOMS
- DETACHED HOUSE
- MODERN KITCHEN
- LARGE GARDEN
- LARGE SUMMER HOUSE
- TWO RECEPTION ROOMS
- CLOSE TO POPULAR PARK
- GAS CENTRAL HEATING
- DOUBLE GLAZED
- AVAILABLE NOW

#### **TENANT FEES ACT 2019**

As well as paying the rent, you may also be required to make the following permitted payments.

For properties in England, the LOUNGE
Tenant Fees Act 2019 means 13'1" x 12'11" (4.00 x 3.96) that in addition to rent, lettings agents can only charge tenants (or anyone acting on the tenant's behalf) the following permitted KITCHEN payments: