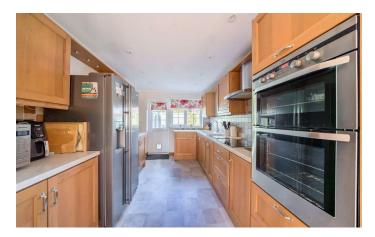

VIEWING ADVISED

Nestled in the tranquil setting of Erica Close, Waterlooville, this charming twobedroom bungalow offers a delightful blend of comfort and convenience. Spanning an impressive 1,140 square feet, the property boasts a spacious reception room that invites relaxation and social gatherings. The well-appointed kitchen diner is perfect for family meals and entertaining guests, providing a warm and inviting atmosphere.