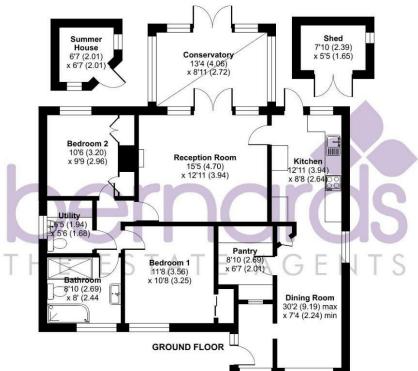

## Erica Close, Waterlooville, PO8

Approximate Area = 1076 sq ft / 100 sq m Outbuilding(s) = 64 sq ft / 5.9 sq m Total = 1140 sq ft / 105.9 sq m For identification only - Not to scale

oor plan produced in accordance with RICS Property Measurement 2nd Edition, corporating International Property Measurement Standards (IPMS2 Residential) oduced for Bernards Estate and Letting Agents Ltd. REF: 1263449

# PROPERTY INFORMATION

**RECEPTION ROOM** 15'5" x 12'11" (4.70 x 3.94)

**KITCHEN** 12'11" x 8'7" (3.94 x 2.64)

**DINING ROOM** 30'1" x 7'4" (9.19 x 2.24)

**PANTRY** 8'9" x 6'7" (2.69 x 2.01)

**CONSERVATORY** 13'3" x 8'11" (4.06 x 2.72)

UTILITY ROOM 6'4" x 5'6" (1.94 x 1.68)

BATHROOM 8'9" x 8'0" (2.69 x 2.44)

BEDROOM 1 11'8" x 10'7" (3.56 x 3.25)

BEDROOM 2 10'5" x 9'8" (3.20 x 2.96)

SHED 7'10" x 5'4" (2.39 x 1.65)

**SUMMER HOUSE** 6'7" x 6'7" (2.01 x 2.01)