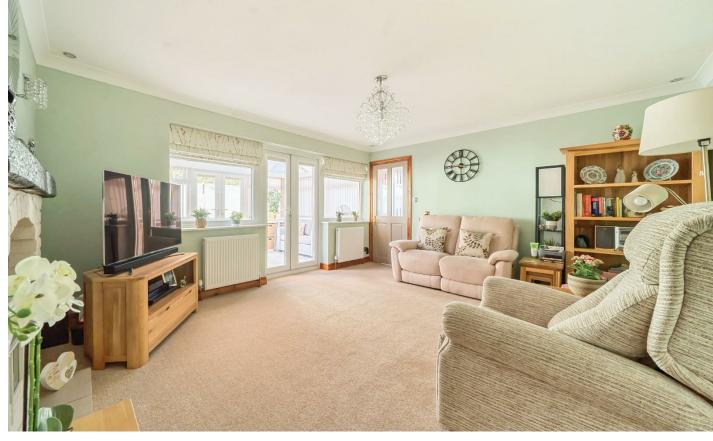

VIEWING ADVISED

Nestled in the tranquil setting of Erica Close, Waterlooville, this charming twobedroom bungalow offers a delightful blend of comfort and convenience. Spanning an impressive 1,140 square feet, the property boasts a spacious reception room that invites relaxation and social gatherings. The well-appointed kitchen diner is perfect for family meals and entertaining guests, providing a warm and inviting atmosphere.

# PROPERTY INFORMATION

**RECEPTION ROOM** 15'5" x 12'11" (4.70 x 3.94)

**KITCHEN** 12'11" x 8'7" (3.94 x 2.64)

**DINING ROOM** 30'1" x 7'4" (9.19 x 2.24)

**PANTRY** 8'9" x 6'7" (2.69 x 2.01)

**CONSERVATORY** 13'3" x 8'11" (4.06 x 2.72)