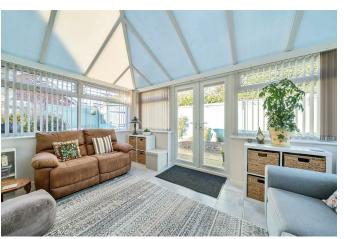

# PROPERTY INFORMATION

**RECEPTION ROOM** 15'5" x 12'11" (4.70 x 3.94)

**KITCHEN** 12'11" x 8'7" (3.94 x 2.64)

**DINING ROOM** 30'1" x 7'4" (9.19 x 2.24)

**PANTRY** 8'9" x 6'7" (2.69 x 2.01)

**CONSERVATORY** 13'3" x 8'11" (4.06 x 2.72)