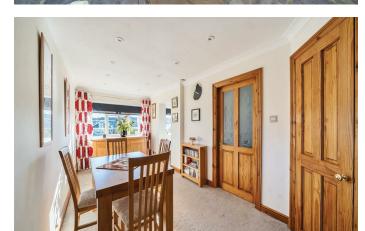

VIEWING ADVISED

Nestled in the tranquil setting of Erica Close, Waterlooville, this charming twobedroom bungalow offers a delightful blend of comfort and convenience. Spanning an impressive 1,140 square feet, the property boasts a spacious reception room that invites relaxation and social gatherings. The well-appointed kitchen diner is perfect for family meals and entertaining guests, providing a warm and inviting atmosphere.

# PROPERTY INFORMATION

**RECEPTION ROOM** 15'5" x 12'11" (4.70 x 3.94)

**KITCHEN** 12'11" x 8'7" (3.94 x 2.64)

**DINING ROOM** 30'1" x 7'4" (9.19 x 2.24)

**PANTRY** 8'9" x 6'7" (2.69 x 2.01)

**CONSERVATORY** 13'3" x 8'11" (4.06 x 2.72)