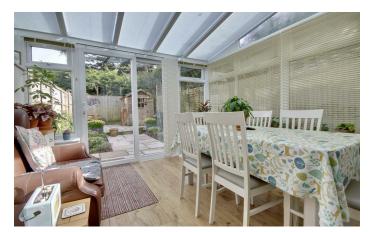

Upon entering, you are greeted by a spacious reception room that exudes warmth and comfort. perfect for relaxing or entertaining guests. The heart of the home is undoubtedly the stunning conservatory, which provides a serene view of the low-maintenance garden, allowing you to enjoy the beauty of nature all year round. This space is perfect for enjoying a morning coffee or hosting gatherings with friends and family.

## PROPERTY INFORMATION

6'6" x 11'3" (1.98m x 3.43m)

W.C 6' x 3'4" (1.83m x 1.02m)

LOUNGE 12'4" x 13'8" (3.76m x 4.17m)

DINING ROOM/CONSERVATORY 11'11" x 10'2" (3.63m x 3.10m)

BEDROOM ONE 12'4" x 10'7" (3.76m x 3.23m)