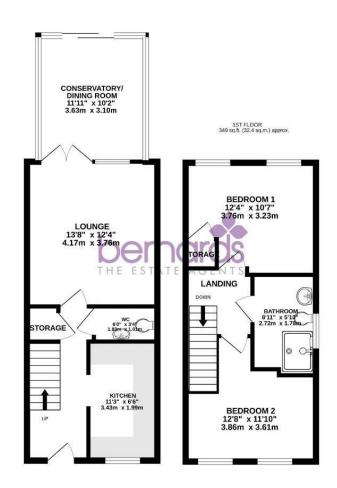

## PROPERTY INFORMATION

6'6" x 11'3" (1.98m x 3.43m)

W.C 6' x 3'4" (1.83m x 1.02m)

LOUNGE 12'4" x 13'8" (3.76m x 4.17m)

DINING ROOM/CONSERVATORY 11'11" x 10'2" (3.63m x 3.10m)

BEDROOM ONE 12'4" x 10'7" (3.76m x 3.23m)

**BEDROOM TWO** 12'8" x 11'10 (3.86m x 3.61m)

5'10" x 8'11" (1.78m x 2.72m)