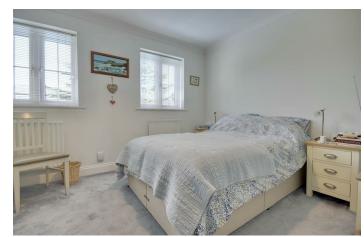

## PROPERTY INFORMATION

6'6" x 11'3" (1.98m x 3.43m)

W.C 6' x 3'4" (1.83m x 1.02m)

LOUNGE 12'4" x 13'8" (3.76m x 4.17m)

DINING ROOM/CONSERVATORY 11'11" x 10'2" (3.63m x 3.10m)

BEDROOM ONE 12'4" x 10'7" (3.76m x 3.23m)

**BEDROOM TWO** 12'8" x 11'10 (3.86m x 3.61m)

5'10" x 8'11" (1.78m x 2.72m)