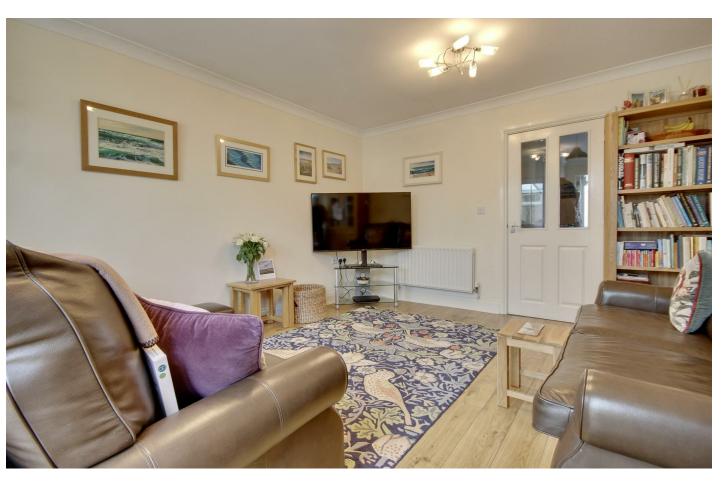

# **HIGHLIGHTS**

- TWO BEDROOMS
- SEMI-DETACHED
- TWO CAR DRIVEWAY IMMACULATE GARDEN
- CLANFIELD LOCATION
- 13FT LOUNGE
- CONSERVATORY NO WORK NEEDED
- CLOSE TO AMENITIES
- A MUST VIEW

Located in the charming village of Clanfield, Waterlooville, this immaculate semi-detached house offers a delightful living experience. Spanning an impressive 818 square feet, the property features two well-proportioned bedrooms and a modern bathroom, making it an ideal home for couples or small families.

Upon entering, you are greeted by a spacious reception room that exudes warmth and comfort. perfect for relaxing or entertaining guests. The heart of the home is undoubtedly the stunning conservatory, which provides a serene view of the low-maintenance garden, allowing you to enjoy the beauty of nature all year round. This space is perfect for enjoying a morning coffee or hosting gatherings with friends and family.

## PROPERTY INFORMATION

6'6" x 11'3" (1.98m x 3.43m)

W.C 6' x 3'4" (1.83m x 1.02m)

LOUNGE 12'4" x 13'8" (3.76m x 4.17m)

DINING ROOM/CONSERVATORY 11'11" x 10'2" (3.63m x 3.10m)

BEDROOM ONE 12'4" x 10'7" (3.76m x 3.23m)