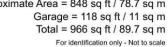

#### Ruskin Way, Waterlooville, PO8

Approximate Area = 848 sq ft / 78.7 sq m

oor plan produced in accordance with RICS Property Measurement 2nd Edition, orporating International Property Measurement Standards (IPMS2 Residential). © ntchecom 2025. duced for Bernards Estate and Letting Agents Ltd. REF: 1244505

## PROPERTY INFORMATION

RECEPTION ROOM 16'2" x 12'0" (4.95 x 3.66)

**KITCHEN** 10'9" x 9'1" (3.30 x 2.79)

**BATHROOM**  $7'10'' \times 7'4'' (2.41 \times 2.24)$ 

BEDROOM ONE 13'10" x 11'8" (4.22 x 3.56)

**BEDROOM TWO** 11'6" x 11'3" (3.53 x 3.45)

**BEDROOM THREE** 10'4" x 8'3" (3.15 x 2.54)

The local authority is timely manner. Havant borough council.  ${\sf BAND}$  : YEARLY £: Please ask a member of MONTHLY £: