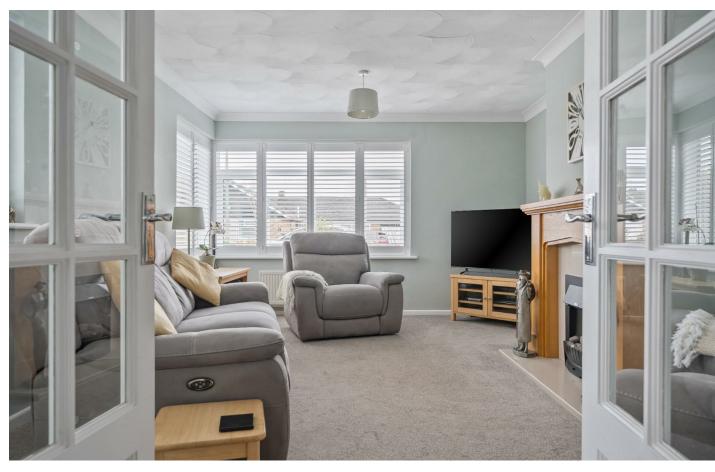

Upon entering, you are welcomed into a spacious reception room that exudes warmth and invites relaxation. The wellappointed living space is perfect for entertaining guests or enjoying quiet evenings with family. The bungalow features three bedrooms, each designed to provide a restful haven, ensuring ample space for everyone.

## PROPERTY INFORMATION

RECEPTION ROOM 16'2" x 12'0" (4.95 x 3.66)

**KITCHEN** 10'9" x 9'1" (3.30 x 2.79)

**BATHROOM**  $7'10'' \times 7'4'' (2.41 \times 2.24)$ 

BEDROOM ONE 13'10" x 11'8" (4.22 x 3.56)

**BEDROOM TWO** 11'6" x 11'3" (3.53 x 3.45)