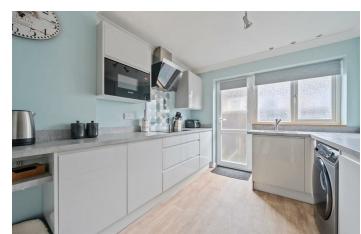

## PROPERTY INFORMATION

RECEPTION ROOM 16'2" x 12'0" (4.95 x 3.66)

**KITCHEN** 10'9" x 9'1" (3.30 x 2.79)

**BATHROOM**  $7'10'' \times 7'4'' (2.41 \times 2.24)$ 

BEDROOM ONE 13'10" x 11'8" (4.22 x 3.56)

**BEDROOM TWO** 11'6" x 11'3" (3.53 x 3.45)