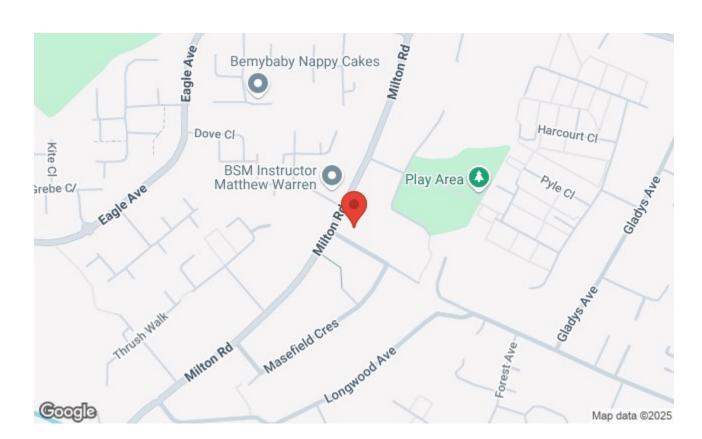

# **HIGHLIGHTS**

- SEMI DETCHAED BUNGALOW
- WELL PRESENTED
- OFF ROAD PARKING
- GARAGE
- FRONT AND REAR GARDENS
- FITTED KITCHEN
- FAMILY BATHROOM
- FLEXIBLE ACCOMODATION
- LOUNGE
- VIEWING ADVISED

Nestled in the charming area of Ruskin Way, Waterlooville, this delightful threebedroom semi-detached bungalow offers a perfect blend of comfort and modern living. Finished to a high standard, this property is ideal for families, retirees, or anyone seeking a peaceful retreat.

The exterior of the property complements its interior charm, providing a lovely garden area that can be enjoyed throughout the seasons. This outdoor space is perfect for gardening enthusiasts or for simply enjoying the fresh air.