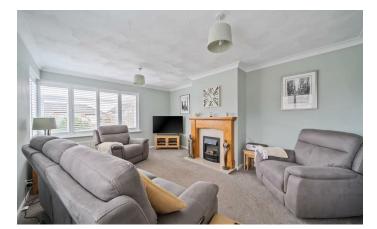

Upon entering, you are welcomed into a spacious reception room that exudes warmth and invites relaxation. The wellappointed living space is perfect for entertaining guests or enjoying quiet evenings with family. The bungalow features three bedrooms, each designed to provide a restful haven, ensuring ample space for everyone.

## PROPERTY INFORMATION

RECEPTION ROOM 16'2" x 12'0" (4.95 x 3.66)

**KITCHEN** 10'9" x 9'1" (3.30 x 2.79)

**BATHROOM**  $7'10'' \times 7'4'' (2.41 \times 2.24)$ 

BEDROOM ONE 13'10" x 11'8" (4.22 x 3.56)

**BEDROOM TWO** 11'6" x 11'3" (3.53 x 3.45)