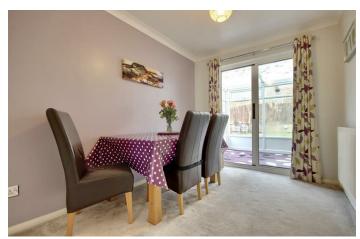

### PROPERTY INFORMATION

11'8" x 14'6" (3.56m x 4.42m)

**DINING ROOM** 8' x 10'3" (2.44m x 3.12m)

**KITCHEN** 6'9" x 10'3" (2.06m x 3.12m)

**CONSERVATORY** 15'2" x 6'11" (4.62m x 2.11m)

**BEDROOM ONE** 12'8" x 11'8" (3.86m x 3.56m)