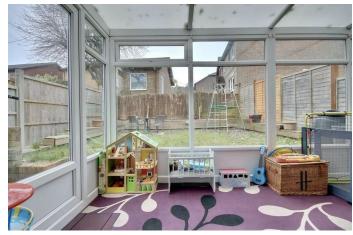

# HIGHLIGHTS

- ◆ THREE BEDROOMS
- SEMI-DETACHED
- TWO RECEPTIONS
- CONSERVATORY
- NEUTRALLY DECORATED
- MODERN BATHROOM
- OFF ROAD PARKING
- STORAGE
- OVERLOOKING GREEN
- A MUST VIEW

Welcome to Tillington Gardens in the charming village of Clanfield. This delightful semi-detached house offers a perfect blend of comfort and style. As you step inside, you are greeted by the lounge, which is open plan to the dining room making it ideal for relaxing or entertaining guests. The ground floor also sees a well presented kitchen and conservatory.

### PROPERTY INFORMATION

11'8" x 14'6" (3.56m x 4.42m)

**DINING ROOM** 8' x 10'3" (2.44m x 3.12m)

**KITCHEN** 6'9" x 10'3" (2.06m x 3.12m)

**CONSERVATORY** 15'2" x 6'11" (4.62m x 2.11m)

**BEDROOM ONE** 12'8" x 11'8" (3.86m x 3.56m)