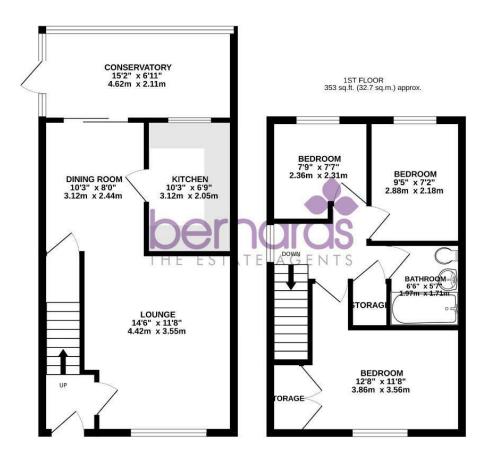

TOTAL FLOOR AREA: 807 sq.ft. (75.0 sq.m.) approx.
Whitst every attempt has been made to ensure the accuracy of the floopigan contained here, measurements of doors, window, norms and any other times are approximate and no responsibility is taken for any error, are provided to the contract of the contra

### PROPERTY INFORMATION

11'8" x 14'6" (3.56m x 4.42m)

**DINING ROOM** 8' x 10'3" (2.44m x 3.12m)

**KITCHEN** 6'9" x 10'3" (2.06m x 3.12m)

**CONSERVATORY** 15'2" x 6'11" (4.62m x 2.11m)

**BEDROOM ONE** 12'8" x 11'8" (3.86m x 3.56m)

**BEDROOM TWO** 9'5" x 7'2" (2.87m x 2.18m)

**BEDROOM THREE** 7'7" x 7'9" (2.31m x 2.36m)

**BATHROOM** 6'6" x 5'7" (1.98m x 1.70m)