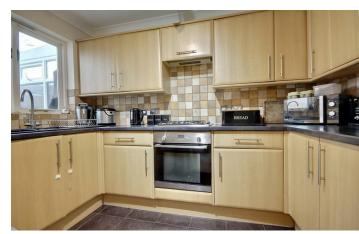

# HIGHLIGHTS

- ◆ THREE BEDROOMS
- SEMI-DETACHED
- TWO RECEPTIONS
- CONSERVATORY
- NEUTRALLY DECORATED
- MODERN BATHROOM
- OFF ROAD PARKING
- STORAGE
- OVERLOOKING GREEN
- A MUST VIEW

Welcome to Tillington Gardens in the charming village of Clanfield. This delightful semi-detached house offers a perfect blend of comfort and style. As you step inside, you are greeted by the lounge, which is open plan to the dining room making it ideal for relaxing or entertaining guests. The ground floor also sees a well presented kitchen and conservatory.

### PROPERTY INFORMATION

11'8" x 14'6" (3.56m x 4.42m)

**DINING ROOM** 8' x 10'3" (2.44m x 3.12m)

**KITCHEN** 6'9" x 10'3" (2.06m x 3.12m)

**CONSERVATORY** 15'2" x 6'11" (4.62m x 2.11m)

**BEDROOM ONE** 12'8" x 11'8" (3.86m x 3.56m)