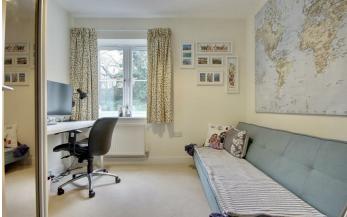

#### LOUNGE/DINER

13'11" x 12'2" (4.24m x 3.71m)

**KITCHEN** 12'2" x 6'10" (3.71m x 2.08m)

BEDROOM ONE 11'3" x 9'7" (3.43m x 2.92m)

ENSUITE 8' x 6'6' (2.44m x 1.98m')

**BEDROOM TWO** 9'4" x 8'9" (2.84m x 2.67m)