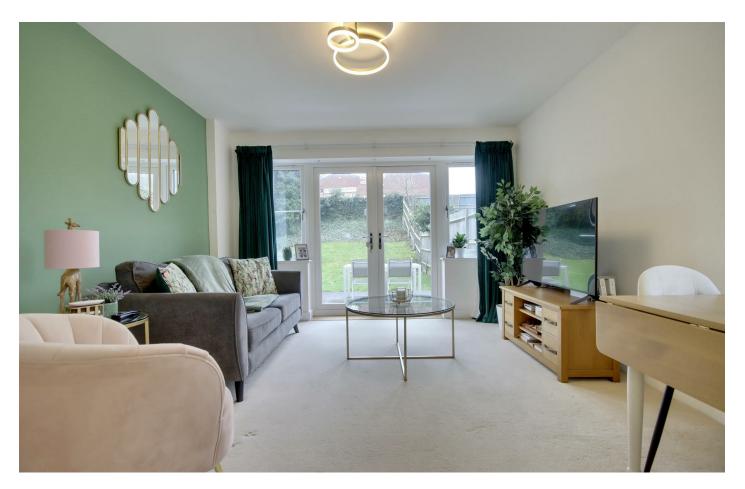

The property boasts a spacious reception room, perfect for entertaining guests or enjoying quiet evenings at home. One of the standout features of this apartment is its unique access to the shared gardens, a rare advantage that enhances the living experience, allowing for outdoor enjoyment right at your doorstep.

#### LOUNGE/DINER

13'11" x 12'2" (4.24m x 3.71m)

**KITCHEN** 12'2" x 6'10" (3.71m x 2.08m)

BEDROOM ONE 11'3" x 9'7" (3.43m x 2.92m)

ENSUITE 8' x 6'6' (2.44m x 1.98m')

**BEDROOM TWO** 9'4" x 8'9" (2.84m x 2.67m)