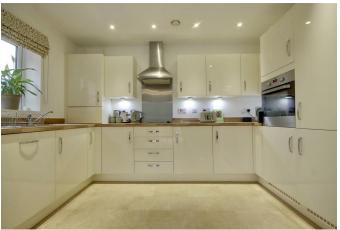

#### LOUNGE/DINER

13'11" x 12'2" (4.24m x 3.71m)

**KITCHEN** 12'2" x 6'10" (3.71m x 2.08m)

BEDROOM ONE 11'3" x 9'7" (3.43m x 2.92m)

ENSUITE 8' x 6'6' (2.44m x 1.98m')

**BEDROOM TWO** 9'4" x 8'9" (2.84m x 2.67m)