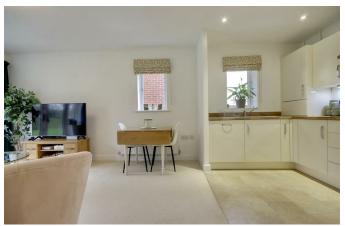

The property boasts a spacious reception room, perfect for entertaining guests or enjoying quiet evenings at home. One of the standout features of this apartment is its unique access to the shared gardens, a rare advantage that enhances the living experience, allowing for outdoor enjoyment right at your doorstep.

#### LOUNGE/DINER

13'11" x 12'2" (4.24m x 3.71m)

**KITCHEN** 12'2" x 6'10" (3.71m x 2.08m)

BEDROOM ONE 11'3" x 9'7" (3.43m x 2.92m)

ENSUITE 8' x 6'6' (2.44m x 1.98m')

**BEDROOM TWO** 9'4" x 8'9" (2.84m x 2.67m)