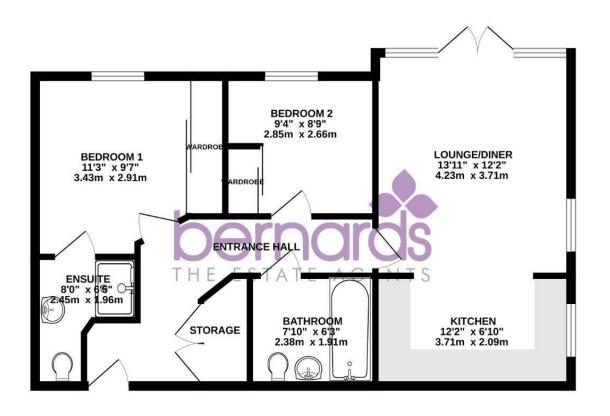

# 2ND FLOOR 660 sq.ft. (61.4 sq.m.) approx.

Nelson House 47 London Road, Waterlooville, Hants, PO7 7EX t: 02392 232 888

Oasthouse Drive, Waterlooville PO8 0UG

2 **HIGHLIGHTS TWO DOUBLE BEDROOMS** MODERN APARTMENT TWO BATHROOMS **BUILT IN WARDROBES** 

#### LOUNGE/DINER

13'11" x 12'2" (4.24m x 3.71m)

**KITCHEN** 12'2" x 6'10" (3.71m x 2.08m)

BEDROOM ONE 11'3" x 9'7" (3.43m x 2.92m)

ENSUITE 8' x 6'6' (2.44m x 1.98m')

**BEDROOM TWO** 9'4" x 8'9" (2.84m x 2.67m)

BATHROOM

7'10" x 6'3" (2.39m x 1.91m)