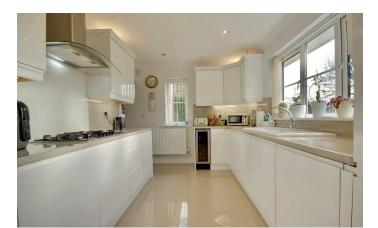

**KITCHEN** 12'6" x 8'9" (3.81m x 2.67m)

**UTILITY ROOM** 8'3" x 4'10" (2.51m x 1.47m)

**BEDROOM ONE** 19'4" x 11'1" (5.89m x 3.38m)

5'11" x 7'1" (1.80m x 2.16m)

**BEDROOM TWO** 12'1" x 12'5" (3.68m x 3.78m)