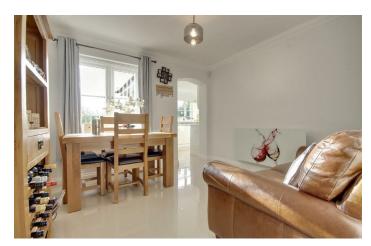

The heart of this home is its three well-appointed reception rooms, including a delightful home bar that is perfect for entertaining friends and family. The versatile layout allows for both formal gatherings and relaxed family evenings, making it an ideal space for modern living. Additionally, the property includes a utility room and a study, essential features for a contemporary family home that values both functionality and style.

## PROPERTY INFORMATION

3'10 x 6'1" (1.17m x 1.85m)

LOUNGE 15' x 13' (4.57m x 3.96m)

**DINING ROOM** 10'9" x 10'5" (3.28m x 3.18m)

**STUDY** 6'5" x 6'9" (1.96m x 2.06m)

**FAMILY ROOM** 20'2" x 11'8 (6.15m x 3.56m)