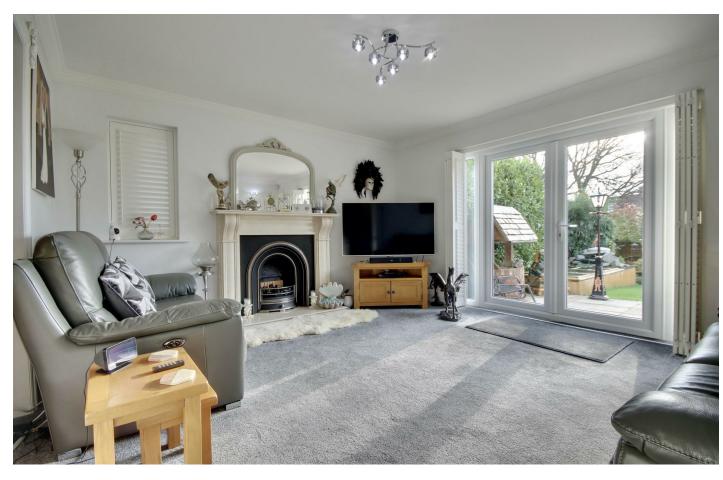

## PROPERTY INFORMATION

3'10 x 6'1" (1.17m x 1.85m)

LOUNGE 15' x 13' (4.57m x 3.96m)

**DINING ROOM** 10'9" x 10'5" (3.28m x 3.18m)

**STUDY** 6'5" x 6'9" (1.96m x 2.06m)

**FAMILY ROOM** 20'2" x 11'8 (6.15m x 3.56m)