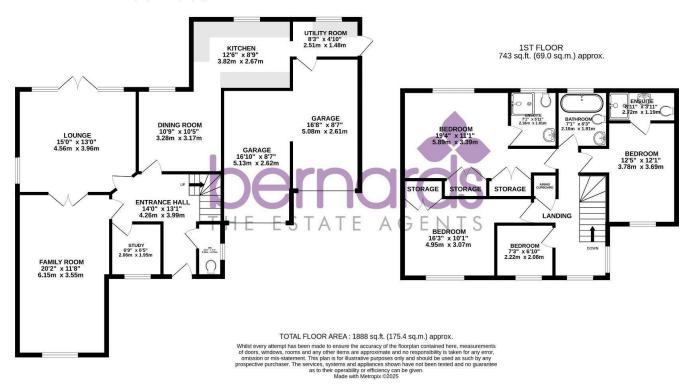

GROUND FLOOR 1145 sq.ft. (106.4 sq.m.) approx.

Nelson House 47 London Road, Waterlooville, Hants, PO7 7EX t: 02392 232 888

## PROPERTY INFORMATION

3'10 x 6'1" (1.17m x 1.85m)

LOUNGE 15' x 13' (4.57m x 3.96m)

**DINING ROOM** 10'9" x 10'5" (3.28m x 3.18m)

**STUDY** 6'5" x 6'9" (1.96m x 2.06m)

**FAMILY ROOM** 20'2" x 11'8 (6.15m x 3.56m)

**KITCHEN** 12'6" x 8'9" (3.81m x 2.67m)

**UTILITY ROOM** 8'3" x 4'10" (2.51m x 1.47m)

**BEDROOM ONE** 19'4" x 11'1" (5.89m x 3.38m)

5'11" x 7'1" (1.80m x 2.16m)

**BEDROOM TWO** 12'1" x 12'5" (3.68m x 3.78m)

8'11" x 3'11" (2.72m x 1.19m)

BEDROOM THREE 16'3" x 10'1" (4.95m x 3.07m)

**BEDROOM FOUR** 7'3" x 6'10" (2.21m x 2.08m)

**FAMILY BATHROOM** 6'3" x 7'1" (1.91m x 2.16m)

**COUNCIL TAX** Council tax band: E Via East Hampshire Council