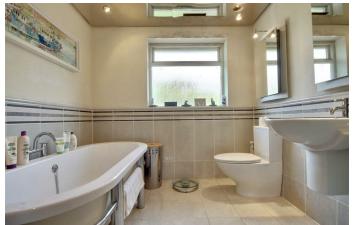

#### LOUNGE

19'11" x 13'11" (6.07m x 4.24m)

**DINING ROOM** 12' x 13'11" (3.66m x 4.24m)

GARDEN ROOM 32'4" x 10'4" (9.86m x 3.15m)

SHOWER ROOM 7'5" x 4'10" (2.26m x 1.47m)

UTILITY 11'11" x 5' (3.63m x 1.52m)

BATHROOM 6'9" x 8'5" (2.06m x 2.57m)

GARAGE 19'11" x 16'4" (6.07m x 4.98m)