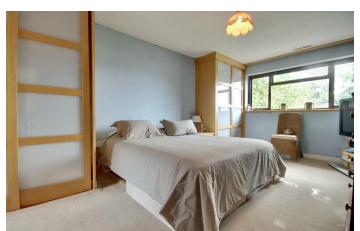

**BEDROOM ONE** 17'9" x 10'11" (5.41m x 3.33m)

ENSUITE 7'11" x 6'10" (2.41m x 2.08m)

**BEDROOM TWO** 13'11" x 10' (4.24m x 3.05m)

BEDROOM THREE 10'9" x 13'11" (3.28m x 4.24m)

BEDROOM FOUR 7'5" x 9'8" (2.26m x 2.95m)