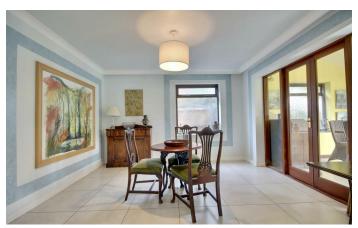

#### LOUNGE

19'11" x 13'11" (6.07m x 4.24m)

**DINING ROOM** 12' x 13'11" (3.66m x 4.24m)

GARDEN ROOM 32'4" x 10'4" (9.86m x 3.15m)

SHOWER ROOM 7'5" x 4'10" (2.26m x 1.47m)

UTILITY 11'11" x 5' (3.63m x 1.52m)