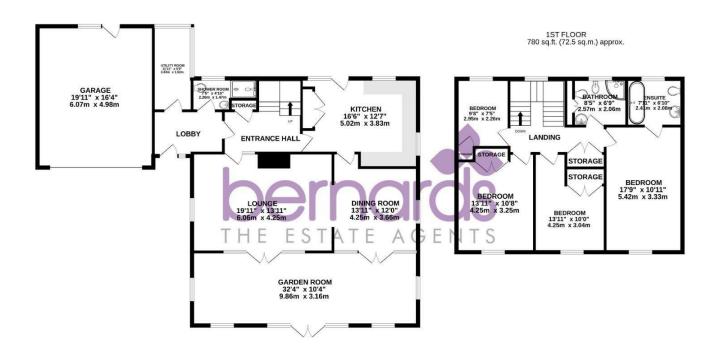

GROUND FLOOR 1528 sq.ft. (141.9 sq.m.) approx

TOTAL FLOOR AREA : 2308 sq.ft. (214.4 sq.m.) approx

Nelson House 47 London Road, Waterlooville, Hants, PO7 7EX t: 02392 232 888

Offers In Excess Of £575,000 FOR

#### LOUNGE

19'11" x 13'11" (6.07m x 4.24m)

**DINING ROOM** 12' x 13'11" (3.66m x 4.24m)

GARDEN ROOM 32'4" x 10'4" (9.86m x 3.15m)

SHOWER ROOM 7'5" x 4'10" (2.26m x 1.47m)

UTILITY 11'11" x 5' (3.63m x 1.52m)

**BEDROOM ONE** 17'9" x 10'11" (5.41m x 3.33m)

ENSUITE 7'11" x 6'10" (2.41m x 2.08m)

**BEDROOM TWO** 13'11" x 10' (4.24m x 3.05m)

BEDROOM THREE 10'9" x 13'11" (3.28m x 4.24m)

BEDROOM FOUR 7'5" x 9'8" (2.26m x 2.95m)

BATHROOM 6'9" x 8'5" (2.06m x 2.57m)

GARAGE 19'11" x 16'4" (6.07m x 4.98m)