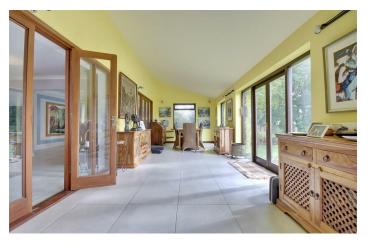

#### LOUNGE

19'11" x 13'11" (6.07m x 4.24m)

**DINING ROOM** 12' x 13'11" (3.66m x 4.24m)

GARDEN ROOM 32'4" x 10'4" (9.86m x 3.15m)

SHOWER ROOM 7'5" x 4'10" (2.26m x 1.47m)

UTILITY 11'11" x 5' (3.63m x 1.52m)