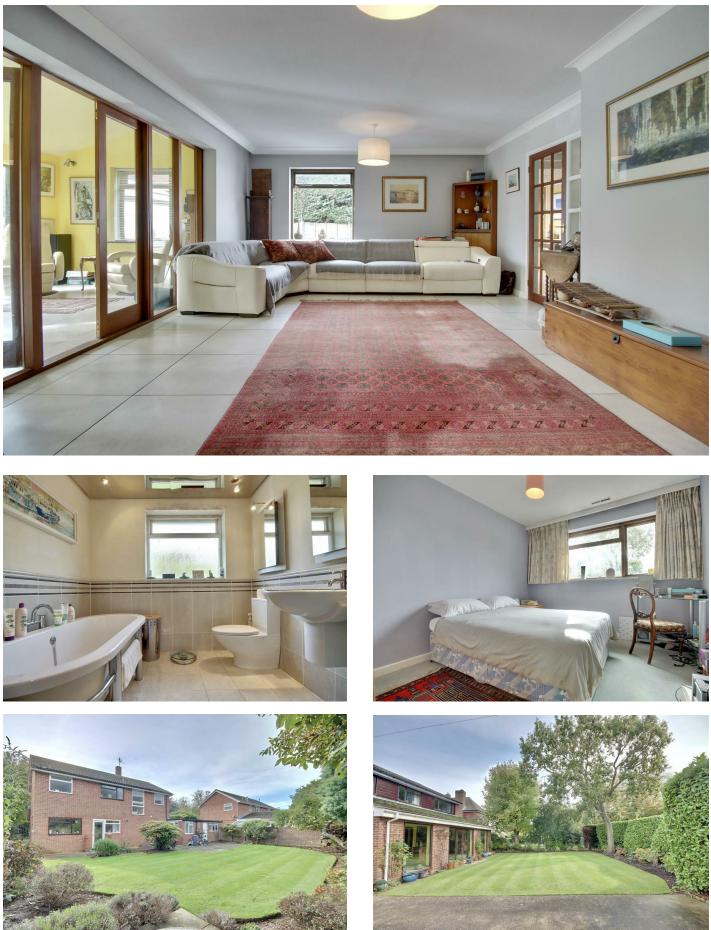

Nestled on the desirable Hollow Lane in Hayling Island, this stunning 4-bedroom house offers a premium living experience. Boasting 3 reception rooms and 3 bathrooms, this property provides ample space for comfortable living. With parking for up to 6 vehicles, convenience is at the forefront of this home.

Located on a sought-after road in Hayling Island, this property offers not just a house, but a lifestyle. Whether you're looking for a peaceful retreat or a place to Spread across 2300 SqFt, this entertain guests, this immaculate house sits on a generous plot, home caters to all needs. Don't allowing for spacious front and rear miss the chance to make this house gardens that are meticulously your own and enjoy the best of maintained. The property's island living in style.