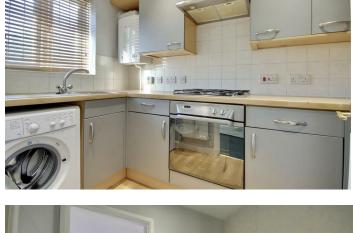

# PROPERTY INFORMATION

9'5" x 5'8" (2.87m x 1.73m)

LOUNGE/DINER 15'6" x 12'4" (4.72m x 3.76m)

5'10" x 2'10" (1.78m x 0.86m)

**BEDROOM ONE** 10'5" x 10'3" (3.18m x 3.12m)

**BEDROOM TWO** 12'4" x8'9" (3.76m x2.67m)