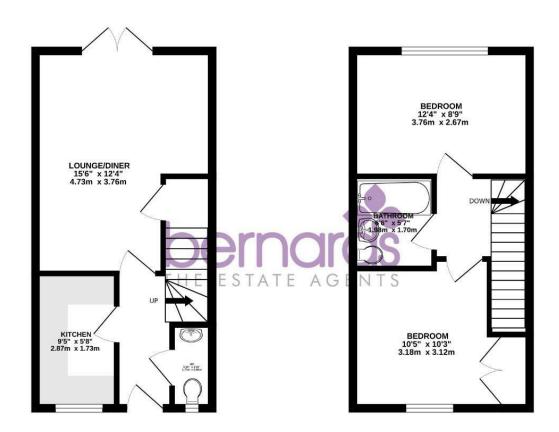

# PROPERTY INFORMATION

9'5" x 5'8" (2.87m x 1.73m)

LOUNGE/DINER 15'6" x 12'4" (4.72m x 3.76m)

5'10" x 2'10" (1.78m x 0.86m)

**BEDROOM ONE** 10'5" x 10'3" (3.18m x 3.12m)

**BEDROOM TWO** 12'4" x8'9" (3.76m x2.67m)

BATHROOM 6'6" x 5'7" (1.98m x 1.70m)