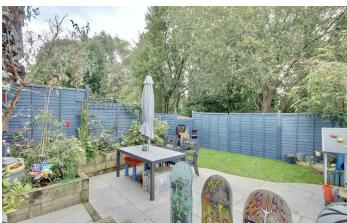

Moving inside, it is immediately clear that the property is finished to an extremely high standard, with its inset LED lighting, modern staircase and overall high specification. Moving into the kitchen, you have high quality work tops and units, all of which are soft close, along with modern induction hob and extractor fan. Off the kitchen you have a large dining area, W.C and access to both the garage and low maintenance rear garden.