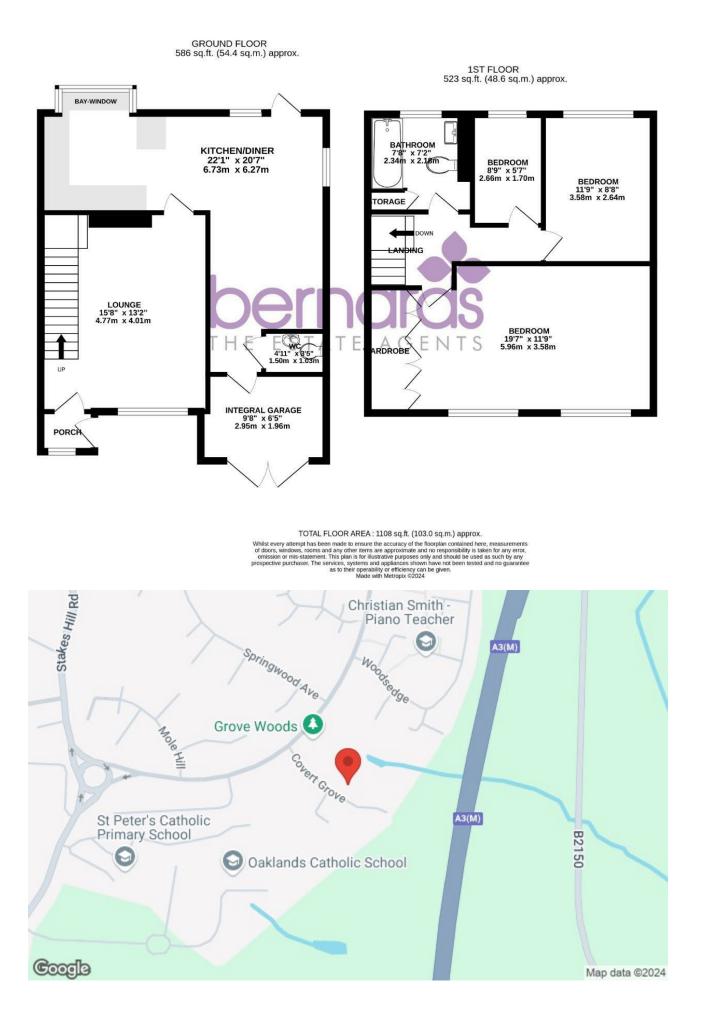

#### LOUNGE

15'8" x 13'2" (4.78m x 4.01m)

## **KITCHEN/DINER**

22'1" x 20'7" (6.73m x 6.27m)

### W.C

4'11" x 3'5" (1.50m x 1.04m)

**BEDROOM ONE** 19'7" x 11'9" (5.97m x 3.58m)

#### **BEDROOM TWO** 11'9" x8'8" (3.58m x2.64m)

**BEDROOM THREE** 8'9" x 5'7" (2.67m x 1.70m)

#### BATHROOM 7'8" x 7'2" (2.34m x 2.18m)

GARAGE 9'8' x 6'5" (2.95m' x 1.96m)