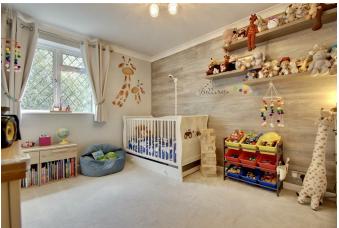

#### **BEDROOM TWO** 11'9" x8'8" (3.58m x2.64m)

**BEDROOM THREE** 8'9" x 5'7" (2.67m x 1.70m)