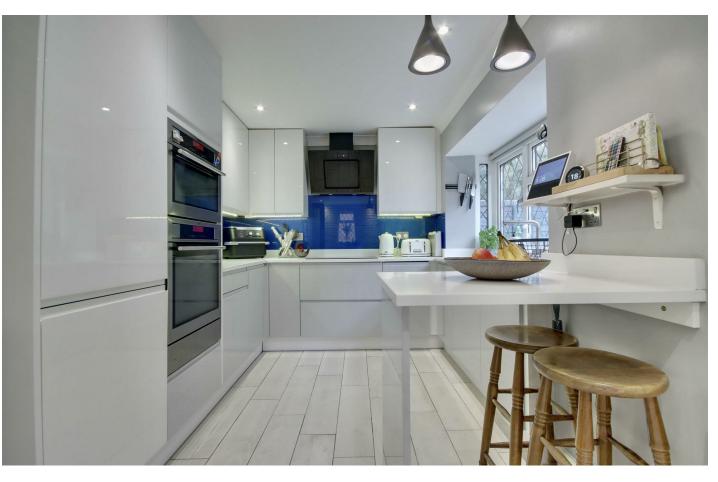

Moving inside, it is immediately clear that the property is finished to an extremely high standard, with its inset LED lighting, modern staircase and overall high specification. Moving into the kitchen, you have high quality work tops and units, all of which are soft close, along with modern induction hob and extractor fan. Off the kitchen you have a large dining area, W.C and access to both the garage and low maintenance rear garden.

## **KITCHEN/DINER**

22'1" x 20'7" (6.73m x 6.27m)