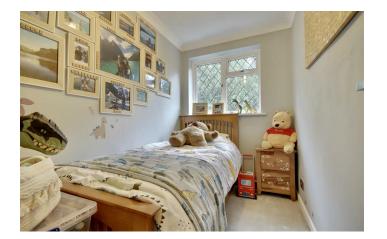

### W.C

4'11" x 3'5" (1.50m x 1.04m)

**BEDROOM ONE** 19'7" x 11'9" (5.97m x 3.58m)