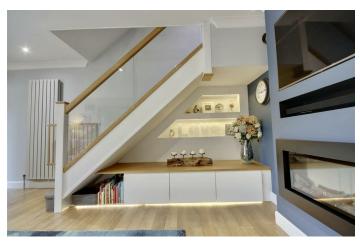

Moving inside, it is immediately clear that the property is finished to an extremely high standard, with its inset LED lighting, modern staircase and overall high specification. Moving into the kitchen, you have high quality work tops and units, all of which are soft close, along with modern induction hob and extractor fan. Off the kitchen you have a large dining area, W.C and access to both the garage and low maintenance rear garden.