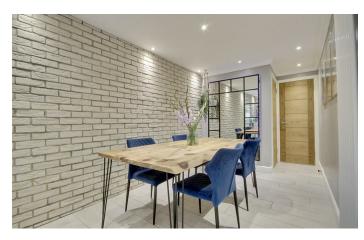

Moving inside, it is immediately clear that the property is finished to an extremely high standard, with its inset LED lighting, modern staircase and overall high specification. Moving into the kitchen, you have high quality work tops and units, all of which are soft close, along with modern induction hob and extractor fan. Off the kitchen you have a large dining area, W.C and access to both the garage and low maintenance rear garden.