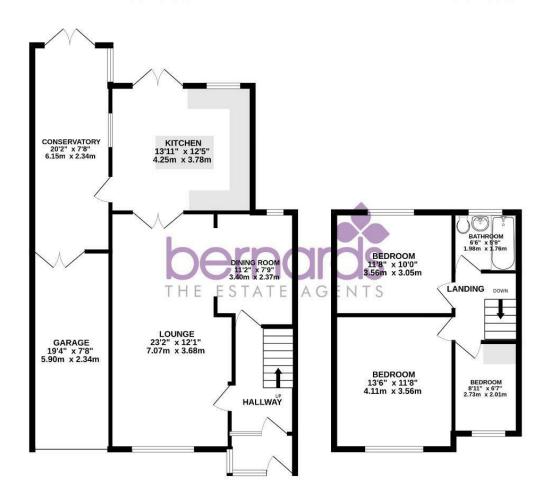

GROUND FLOOR 910 sq.ft. (84.5 sq.m.) approx. 1ST FLOOR 410 sq.ft. (38.1 sq.m.) approx

TOTAL FLOOR AREA: 1320 sq.ft. (122.6 sq.m.) approx

Nelson House 47 London Road, Waterlooville, Hants, PO7 7EX t: 02392 232 888

## PROPERTY INFORMATION

6'3" x 3'10" (1.91m x 1.17m)

**ENTRANCE HALL** 6'3" x 10'6" (1.91m x 3.20m)

LOUNGE 12'1" x 23'2" (3.68m x 7.06m)

**DINING ROOM** 11'2" x 7'9" (3.40m x 2.36m)

13'11" x 12'5" (4.24m x 3.78m)

**CONSERVATORY** 7'8" x 20'2" (2.34m x 6.15m)

**BEDROOM ONE** 13'6" x 11'8" (4.11m x 3.56m)

**BEDROOM TWO** 10' x 11'8" (3.05m x 3.56m)

**BEDROOM THREE** 6'7' x 8'11" (2.01m' x 2.72m)

**BATHROOM** 6'6" x 5'9" (1.98m x 1.75m)

**GARAGE** 8'3" x 19'4" (2.51m x 5.89m)