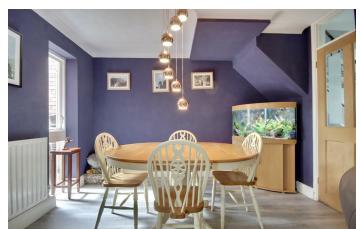

Welcome to Greenfield Crescent, Waterlooville - a charming semidetached house that is perfect for families and those looking to upsize. This delightful property boasts two reception rooms, a large conservatory, beautiful kitchen, three bedrooms, and a well-appointed bathroom, providing ample living space for all your needs.

## PROPERTY INFORMATION

6'3" x 3'10" (1.91m x 1.17m)

**ENTRANCE HALL** 6'3" x 10'6" (1.91m x 3.20m)

LOUNGE 12'1" x 23'2" (3.68m x 7.06m)

**DINING ROOM** 11'2" x 7'9" (3.40m x 2.36m)

13'11" x 12'5" (4.24m x 3.78m)