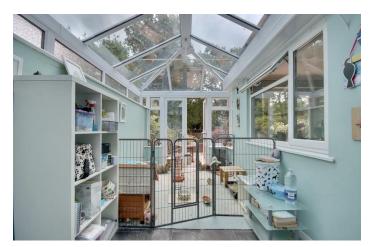

Welcome to Greenfield Crescent, Waterlooville - a charming semidetached house that is perfect for families and those looking to upsize. This delightful property boasts two reception rooms, a large conservatory, beautiful kitchen, three bedrooms, and a well-appointed bathroom, providing ample living space for all your needs.

**CONSERVATORY** 7'8" x 20'2" (2.34m x 6.15m)

**BEDROOM ONE** 13'6" x 11'8" (4.11m x 3.56m)

**BEDROOM TWO** 10' x 11'8" (3.05m x 3.56m)

**BEDROOM THREE** 6'7' x 8'11" (2.01m' x 2.72m)

**BATHROOM** 6'6" x 5'9" (1.98m x 1.75m)