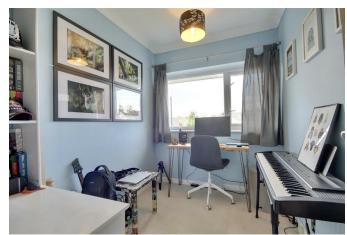

**CONSERVATORY** 7'8" x 20'2" (2.34m x 6.15m)

**BEDROOM ONE** 13'6" x 11'8" (4.11m x 3.56m)

**BEDROOM TWO** 10' x 11'8" (3.05m x 3.56m)

**BEDROOM THREE** 6'7' x 8'11" (2.01m' x 2.72m)

**BATHROOM** 6'6" x 5'9" (1.98m x 1.75m)