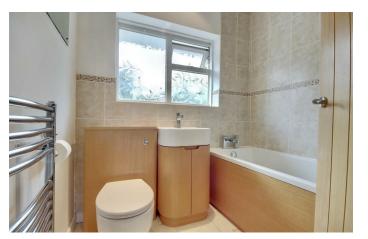

**CONSERVATORY** 7'8" x 20'2" (2.34m x 6.15m)

**BEDROOM ONE** 13'6" x 11'8" (4.11m x 3.56m)

**BEDROOM TWO** 10' x 11'8" (3.05m x 3.56m)

**BEDROOM THREE** 6'7' x 8'11" (2.01m' x 2.72m)

**BATHROOM** 6'6" x 5'9" (1.98m x 1.75m)