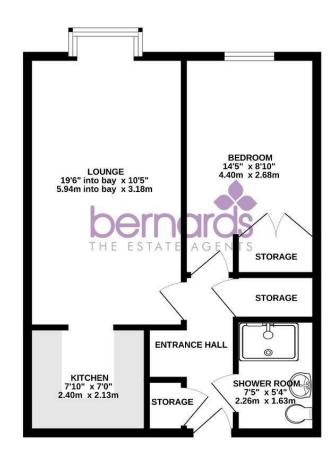

## \*\*\*GROUND FLOOR RETIREMENT APARTMENT\*\*\*

We are thrilled to welcome the opportunity to purchase a one bedroom ground floor apartment in Dene Court, Cowplain overlooking the communal garden area.

## PROPERTY INFORMATION

10'5" x 19'6" into bay (3.18m x and income, look no further! 5.94m into bay)

#### **KITCHEN**

7'10" x 7' (2.39m x 2.13m)

#### BATHROOM

7'5' x 5'4" (2.26m' x 1.63m)

#### **BEDROOM**

14'5" x 8'10" (4.39m x 2.69m)