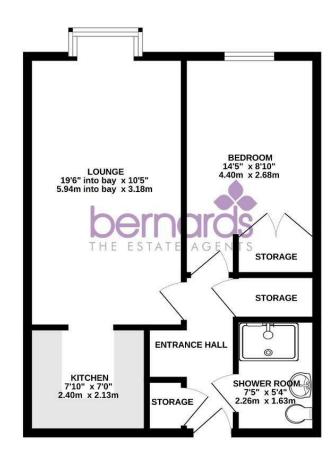

## \*\*\*GROUND FLOOR RETIREMENT **APARTMENT\*\*\***

We are thrilled to welcome the opportunity to purchase a one bedroom ground floor apartment in Dene Court, Cowplain overlooking the communal garden area.

## PROPERTY INFORMATION

10'5" x 19'6" into bay (3.18m x and income, look no further! 5.94m into bay)

#### **KITCHEN**

7'10" x 7' (2.39m x 2.13m)

#### BATHROOM

7'5' x 5'4" (2.26m' x 1.63m)

## **BEDROOM**

14'5" x 8'10" (4.39m x 2.69m)