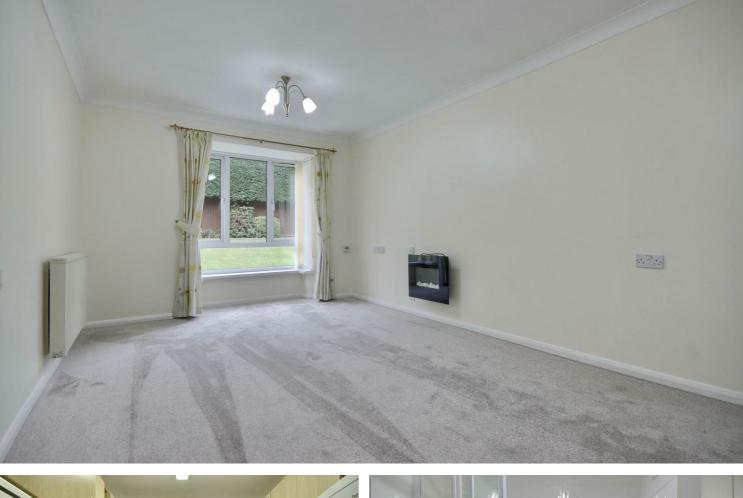

#### LOUNGE

10'5" x 19'6" into bay (3.18m x 5.94m into bay)

Offered with no forward chain ,the property boasts a bright and

airy feel throughout and with newly fitted carpets and a modern decor, it would make a perfect property to spend your retirement, with a double bedroom, great sized living area with Kitchen, access to a communal lounge area and laundry room.