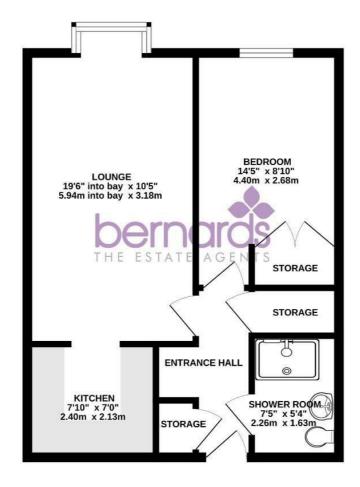

#### LOUNGE

10'5" x 19'6" into bay (3.18m x 5.94m into bay)

#### **KITCHEN**

7'10" x 7' (2.39m x 2.13m)

BATHROOM 7'5' x 5'4" (2.26m' x 1.63m)

# BEDROOM

14'5" x 8'10" (4.39m x 2.69m)

TOTAL FLOOR AREA: 482 sq.ft. (44.8 sq.m.) approx. Whils every attempt has been made to ensure the accuracy of the toopoint contained here, measurements of doors, individue, norma and any officiant there are a poportimised and on segmentality is taken for any erorr, omission or mis-statement. This plan is for illustrative puppes only and should be used as such by any prospective purchaser. The services, systems and applicate shown have not been tested and no guarantee as to their operanity or efficiency can be given.