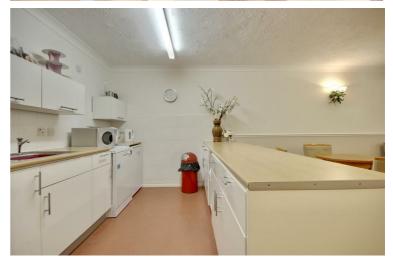

## \*\*\*GROUND FLOOR RETIREMENT APARTMENT\*\*\*

We are thrilled to welcome the opportunity to purchase a one bedroom ground floor apartment in Dene Court, Cowplain overlooking the communal garden area.

Offered with no forward chain ,the property boasts a bright and

airy feel throughout and with newly fitted carpets and a modern decor, it would make a perfect property to spend your retirement, with a double bedroom, great sized living area with Kitchen, access to a communal lounge area and laundry room.

#### **KITCHEN**

7'10" x 7' (2.39m x 2.13m)

BATHROOM 7'5' x 5'4" (2.26m' x 1.63m)