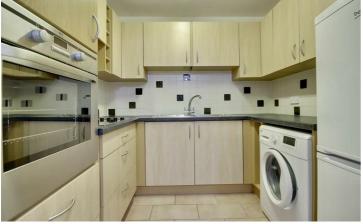

#### **KITCHEN**

7'10" x 7' (2.39m x 2.13m)

BATHROOM 7'5' x 5'4" (2.26m' x 1.63m)