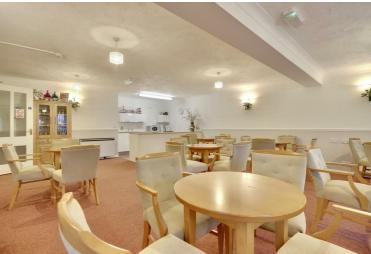

Offered with no forward chain ,the property boasts a bright and

airy feel throughout and with newly fitted carpets and a modern decor, it would make a perfect property to spend your retirement, with a double bedroom, great sized living area with Kitchen, access to a communal lounge area and laundry room.