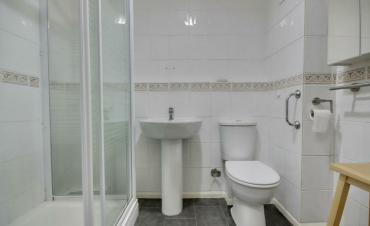

#### **KITCHEN**

7'10" x 7' (2.39m x 2.13m)

BATHROOM 7'5' x 5'4" (2.26m' x 1.63m)