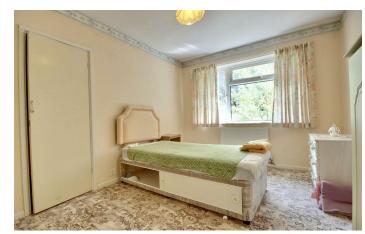

# PROPERTY INFORMATION

LOUNGE 11'1" x 18'5" (3.38m x 5.61m)

**KITCHEN** 10'5" x 9'3" (3.18m x 2.82m)

**BEDROOM** 11'2" x 13'4" (3.40m x 4.06m)

**BEDROOM** 9' x 9'9' (2.74m x 2.97m')

**BATHROOM** 