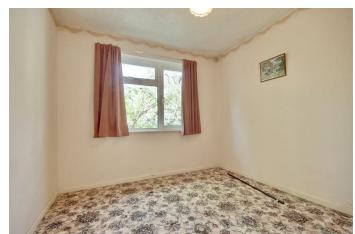

# PROPERTY INFORMATION

LOUNGE 11'1" x 18'5" (3.38m x 5.61m)

**KITCHEN** 10'5" x 9'3" (3.18m x 2.82m)

**BEDROOM** 11'2" x 13'4" (3.40m x 4.06m)

**BEDROOM** 9' x 9'9' (2.74m x 2.97m')

**BATHROOM** 