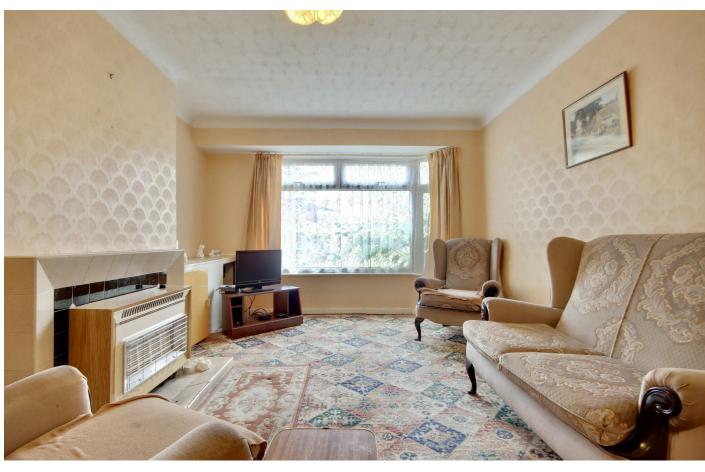

# PROPERTY INFORMATION

LOUNGE 11'1" x 18'5" (3.38m x 5.61m)

**KITCHEN** 10'5" x 9'3" (3.18m x 2.82m)

**BEDROOM** 11'2" x 13'4" (3.40m x 4.06m)

**BEDROOM** 9' x 9'9' (2.74m x 2.97m')

**BATHROOM** 