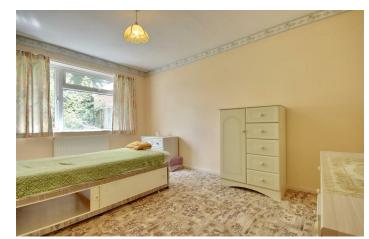

# PROPERTY INFORMATION

LOUNGE 11'1" x 18'5" (3.38m x 5.61m)

**KITCHEN** 10'5" x 9'3" (3.18m x 2.82m)

**BEDROOM** 11'2" x 13'4" (3.40m x 4.06m)

**BEDROOM** 9' x 9'9' (2.74m x 2.97m')

**BATHROOM** 