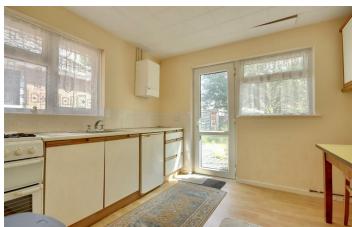

# PROPERTY INFORMATION

LOUNGE 11'1" x 18'5" (3.38m x 5.61m)

**KITCHEN** 10'5" x 9'3" (3.18m x 2.82m)

**BEDROOM** 11'2" x 13'4" (3.40m x 4.06m)

**BEDROOM** 9' x 9'9' (2.74m x 2.97m')

**BATHROOM** 