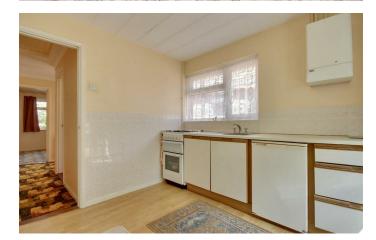

# PROPERTY INFORMATION

LOUNGE 11'1" x 18'5" (3.38m x 5.61m)

**KITCHEN** 10'5" x 9'3" (3.18m x 2.82m)

**BEDROOM** 11'2" x 13'4" (3.40m x 4.06m)

**BEDROOM** 9' x 9'9' (2.74m x 2.97m')

**BATHROOM** 