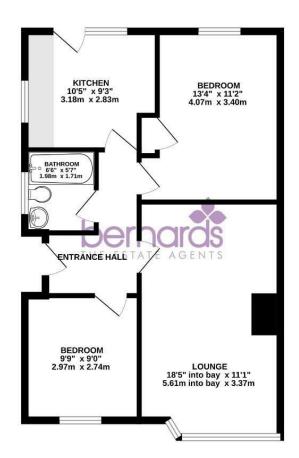

# PROPERTY INFORMATION

LOUNGE 11'1" x 18'5" (3.38m x 5.61m)

**KITCHEN** 10'5" x 9'3" (3.18m x 2.82m)

**BEDROOM** 11'2" x 13'4" (3.40m x 4.06m)

**BEDROOM** 9' x 9'9' (2.74m x 2.97m')

**BATHROOM** 