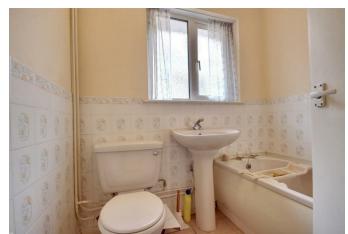

# PROPERTY INFORMATION

LOUNGE 11'1" x 18'5" (3.38m x 5.61m)

**KITCHEN** 10'5" x 9'3" (3.18m x 2.82m)

**BEDROOM** 11'2" x 13'4" (3.40m x 4.06m)

**BEDROOM** 9' x 9'9' (2.74m x 2.97m')

**BATHROOM** 