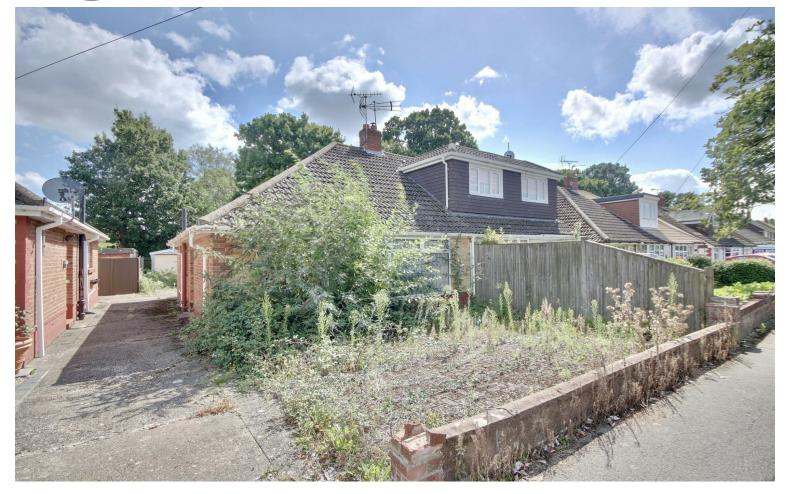

NO FORWARD CHAIN POTENTIAL TO EXTEND (STPP)

A MUST VIEW

Welcome to Cherry Tree Avenue, Waterlooville - a bungalow with great potential! This semi-detached property boasts one reception room, two bedrooms, and one bathroom, offering a cosy and manageable living space.

Situated in a great location, this bungalow provides off-road parking for two vehicles, ensuring convenience for you and your guests. Although it requires refurbishment, this presents an exciting opportunity for you to put your own stamp on the property and create the home of your dreams.