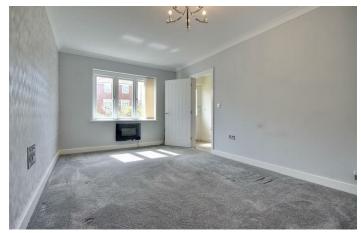

### PROPERTY INFORMATION

**LOUNGE** 10'3" x 17'2" (3.12m x 5.23m)

**STUDY** 10' x 7'10" (3.05m x 2.39m)

W.C 5'5' x 3 (1.65m' x 0.91m)

**KITCHEN/DINER** 22'2" x 9'9' (6.76m x 2.97m')

BEDROOM ONE 18'2" max x 10' (5.54m max x 3.05m)