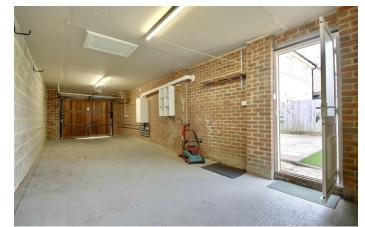

# **HIGHLIGHTS**

- NEARLY NEW HOME
- THREE BEDROOMS
- 37FT GARAGE
- OFF ROAD PARKING KITCHEN/DINER
- SPACIOUS LOUNGE
- STUDY
- **ENSUITE TO MASTER**
- NO WORK NEEDED
- A MUST VIEW

Welcome to this three-bedroom semidetached house located in the soughtafter area of Laxton Leaze,

Waterlooville. This nearly new home boasts a spacious 37ft garage, offering endless possibilities for its use - whether it be for parking, storage, or even a workshop.

Upon entering, you are greeted by a warm and inviting reception room, perfect for relaxing or entertaining guests. The property features three well-appointed bedrooms, with the master bedroom benefiting from an ensuite bathroom and built-in wardrobes, providing ample storage

**ENSUITE** 10 x 3'10" (3.05m x 1.17m)

**BEDROOM TWO** 11'7" x 9'8" (3.53m x 2.95m)

**BEDROOM THREE** 10'5" x 9'8" (3.18m x 2.95m)

**BATHROOM** 9'5" x 7'1" (2.87m x 2.16m)

GARAGE 37'1" x 11'2" (11.30m x 3.40m)