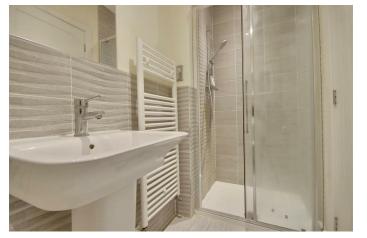

**ENSUITE** 10 x 3'10" (3.05m x 1.17m)

**BEDROOM TWO** 11'7" x 9'8" (3.53m x 2.95m)

**BEDROOM THREE** 10'5" x 9'8" (3.18m x 2.95m)

**BATHROOM** 9'5" x 7'1" (2.87m x 2.16m)

GARAGE 37'1" x 11'2" (11.30m x 3.40m)