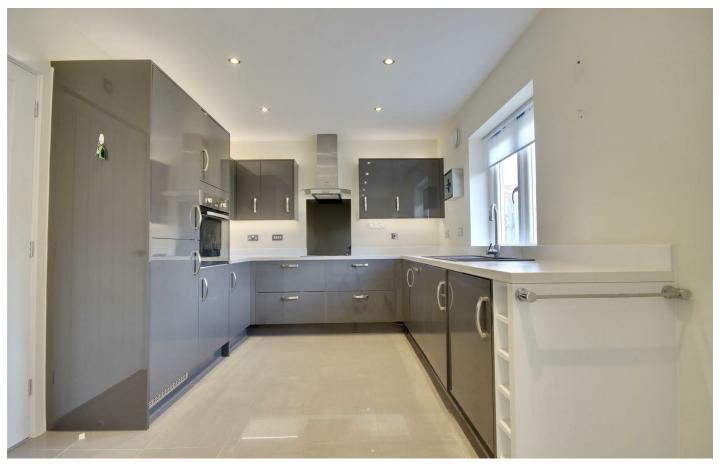

### PROPERTY INFORMATION

**LOUNGE** 10'3" x 17'2" (3.12m x 5.23m)

**STUDY** 10' x 7'10" (3.05m x 2.39m)

W.C 5'5' x 3 (1.65m' x 0.91m)

**KITCHEN/DINER** 22'2" x 9'9' (6.76m x 2.97m')

BEDROOM ONE 18'2" max x 10' (5.54m max x 3.05m)