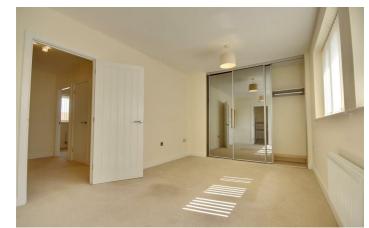

### PROPERTY INFORMATION

**LOUNGE** 10'3" x 17'2" (3.12m x 5.23m)

**STUDY** 10' x 7'10" (3.05m x 2.39m)

W.C 5'5' x 3 (1.65m' x 0.91m)

**KITCHEN/DINER** 22'2" x 9'9' (6.76m x 2.97m')

BEDROOM ONE 18'2" max x 10' (5.54m max x 3.05m)

**ENSUITE** 10 x 3'10" (3.05m x 1.17m)

**BEDROOM TWO** 11'7" x 9'8" (3.53m x 2.95m)

**BEDROOM THREE** 10'5" x 9'8" (3.18m x 2.95m)

**BATHROOM** 9'5" x 7'1" (2.87m x 2.16m)

GARAGE 37'1" x 11'2" (11.30m x 3.40m)