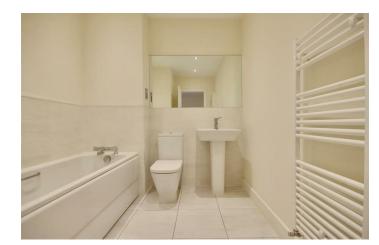

**ENSUITE** 10 x 3'10" (3.05m x 1.17m)

**BEDROOM TWO** 11'7" x 9'8" (3.53m x 2.95m)

**BEDROOM THREE** 10'5" x 9'8" (3.18m x 2.95m)

**BATHROOM** 9'5" x 7'1" (2.87m x 2.16m)

GARAGE 37'1" x 11'2" (11.30m x 3.40m)