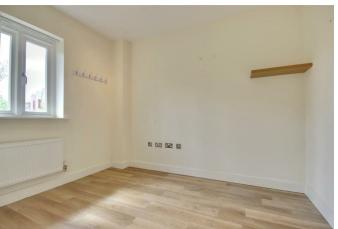

### PROPERTY INFORMATION

**LOUNGE** 10'3" x 17'2" (3.12m x 5.23m)

**STUDY** 10' x 7'10" (3.05m x 2.39m)

W.C 5'5' x 3 (1.65m' x 0.91m)

**KITCHEN/DINER** 22'2" x 9'9' (6.76m x 2.97m')

BEDROOM ONE 18'2" max x 10' (5.54m max x 3.05m)

**ENSUITE** 10 x 3'10" (3.05m x 1.17m)

**BEDROOM TWO** 11'7" x 9'8" (3.53m x 2.95m)

**BEDROOM THREE** 10'5" x 9'8" (3.18m x 2.95m)

**BATHROOM** 9'5" x 7'1" (2.87m x 2.16m)

GARAGE 37'1" x 11'2" (11.30m x 3.40m)