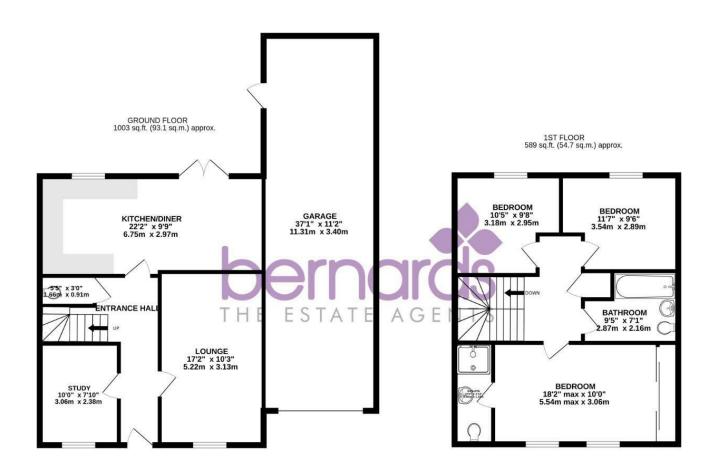

### PROPERTY INFORMATION

**LOUNGE** 10'3" x 17'2" (3.12m x 5.23m)

**STUDY** 10' x 7'10" (3.05m x 2.39m)

W.C 5'5' x 3 (1.65m' x 0.91m)

**KITCHEN/DINER** 22'2" x 9'9' (6.76m x 2.97m')

BEDROOM ONE 18'2" max x 10' (5.54m max x 3.05m)

**ENSUITE** 10 x 3'10" (3.05m x 1.17m)

**BEDROOM TWO** 11'7" x 9'8" (3.53m x 2.95m)

**BEDROOM THREE** 10'5" x 9'8" (3.18m x 2.95m)

**BATHROOM** 9'5" x 7'1" (2.87m x 2.16m)

GARAGE 37'1" x 11'2" (11.30m x 3.40m)