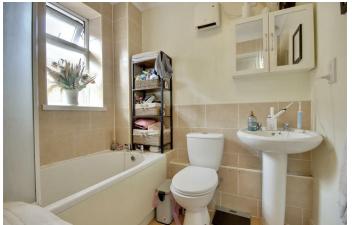

#### **BEDROOM TWO** 10'2" x 7'2" (3.10m x 2.18m)

BATHROOM

6'5" x 5'10" (1.96m x 1.78m)