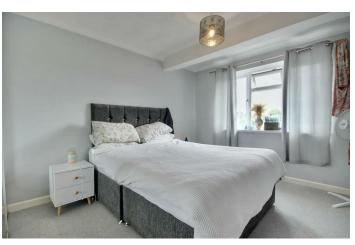

# **BEDROOM ONE**

13'5" x 10'2" (4.09m x 3.10m)

#### **BEDROOM TWO** 10'2" x 7'2" (3.10m x 2.18m)

BATHROOM

6'5" x 5'10" (1.96m x 1.78m)