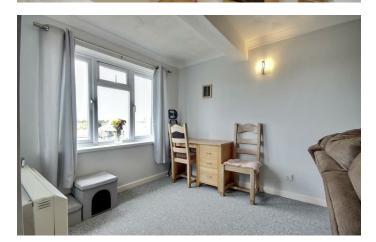

#### **BEDROOM TWO** 10'2" x 7'2" (3.10m x 2.18m)

BATHROOM

6'5" x 5'10" (1.96m x 1.78m)