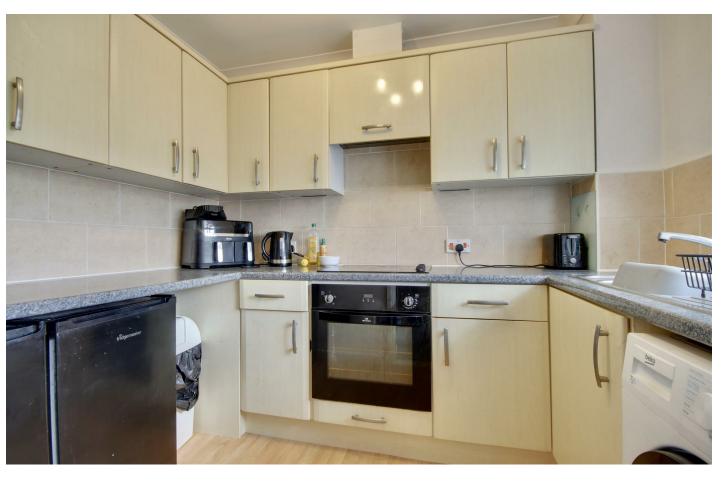

#### LOUNGE/DINER

13'1" x 20'1" (3.99m x 6.12m)

## **KITCHEN**

6'5" x 8'10" (1.96m x 2.69m)