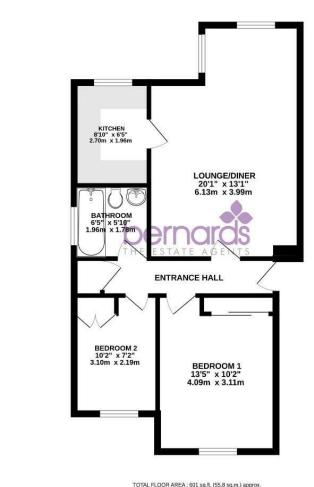

#### LOUNGE/DINER

13'1" x 20'1" (3.99m x 6.12m)

## **KITCHEN**

6'5" x 8'10" (1.96m x 2.69m)

# **BEDROOM ONE**

13'5" x 10'2" (4.09m x 3.10m)

#### **BEDROOM TWO** 10'2" x 7'2" (3.10m x 2.18m)

BATHROOM

6'5" x 5'10" (1.96m x 1.78m)