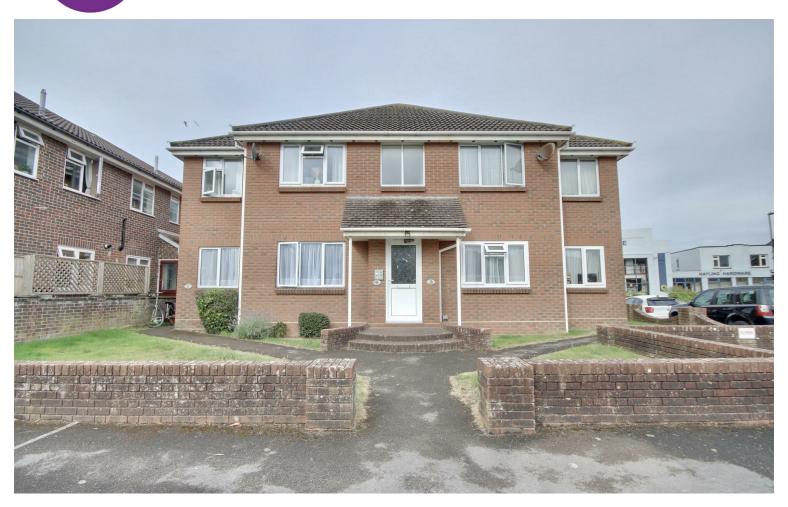

1ST FLOOR 601 sq.ft. (55.8 sq.m.) approx

Nelson House 47 London Road, Waterlooville, Hants, PO7 7EX t: 02392 232 888

Guide Price £175,000 FOR

50 Elm Grove, Hayling Island PO11 9EF

**HIGHLIGHTS** 

- TWO BEDROOM
- PURPOSE BUILT APARTMENT
- OFF ROAD PARKING
- ▲ IDEAL FOR FIRST TIME BUYERS
- GREAT INVESTMENT
- LARGE LOUNGE/DINER
- SEPERATE LOUNGE
- CENTRAL LOCATION
- STORAGE

**AD** 

A MUST VIEW

Welcome to this charming purposebuilt apartment located in the heart of Elm Grove, Hayling Island. This delightful property boasts a spacious 20ft lounge, perfect for relaxing or entertaining guests. The separate kitchen adds a touch of convenience to your daily routine.