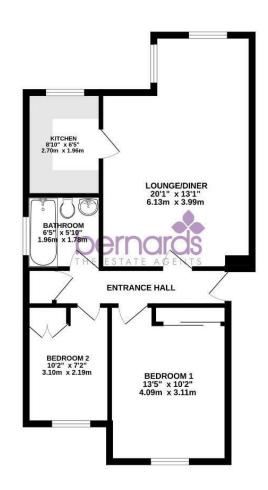

TOTAL FLOOR AREA: 601 sq.ft. (55.8 sq.m.) appr

Nelson House 47 London Road, Waterlooville, Hants, PO7 7EX t: 02392 232 888

## PROPERTY INFORMATION

LOUNGE/DINER 13'1" x 20'1" (3.99m x 6.12m)

**KITCHEN** 6'5" x 8'10" (1.96m x 2.69m)

**BEDROOM ONE** 13'5" x 10'2" (4.09m x 3.10m)

**BEDROOM TWO** 10'2" x 7'2" (3.10m x 2.18m)

**BATHROOM** 6'5" x 5'10" (1.96m x 1.78m)