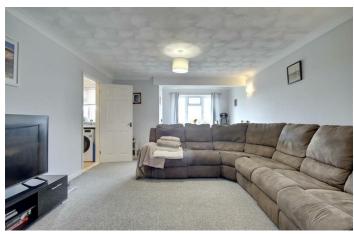

Welcome to this charming purposebuilt apartment located in the heart of Elm Grove, Hayling Island. This delightful property boasts a spacious 20ft lounge, perfect for relaxing or entertaining guests. The separate kitchen adds a touch of convenience to your daily routine.

## PROPERTY INFORMATION

LOUNGE/DINER 13'1" x 20'1" (3.99m x 6.12m)

**KITCHEN** 6'5" x 8'10" (1.96m x 2.69m)

**BEDROOM ONE** 13'5" x 10'2" (4.09m x 3.10m)

**BEDROOM TWO** 10'2" x 7'2" (3.10m x 2.18m)

**BATHROOM** 6'5" x 5'10" (1.96m x 1.78m)