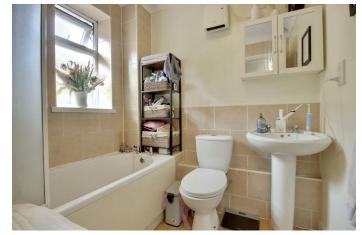

## PROPERTY INFORMATION

LOUNGE/DINER 13'1" x 20'1" (3.99m x 6.12m)

**KITCHEN** 6'5" x 8'10" (1.96m x 2.69m)

**BEDROOM ONE** 13'5" x 10'2" (4.09m x 3.10m)

**BEDROOM TWO** 10'2" x 7'2" (3.10m x 2.18m)

**BATHROOM** 6'5" x 5'10" (1.96m x 1.78m)