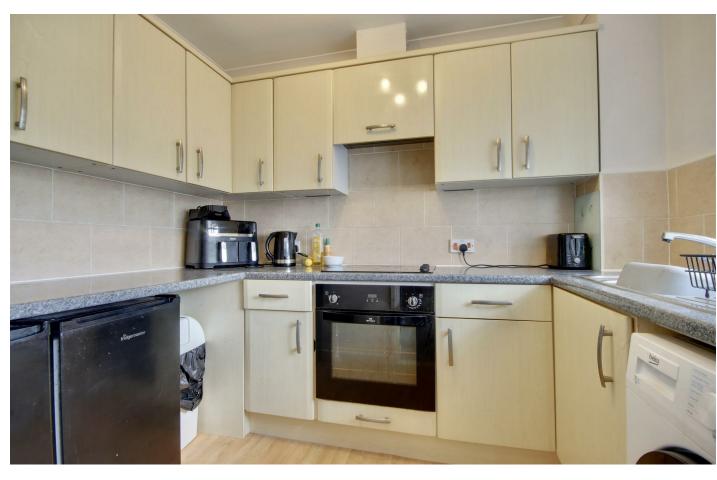

Welcome to this charming purposebuilt apartment located in the heart of Elm Grove, Hayling Island. This delightful property boasts a spacious 20ft lounge, perfect for relaxing or entertaining guests. The separate kitchen adds a touch of convenience to your daily routine.

## PROPERTY INFORMATION

LOUNGE/DINER 13'1" x 20'1" (3.99m x 6.12m)

**KITCHEN** 6'5" x 8'10" (1.96m x 2.69m)

**BEDROOM ONE** 13'5" x 10'2" (4.09m x 3.10m)

**BEDROOM TWO** 10'2" x 7'2" (3.10m x 2.18m)

**BATHROOM** 6'5" x 5'10" (1.96m x 1.78m)