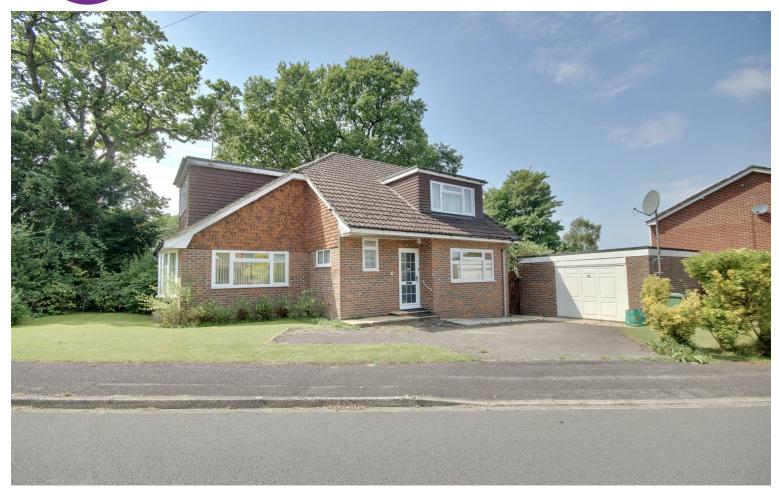

TOTAL FLOOR AREA : 1418 sq.ft. (131.7 sq.m.) approx

Nelson House 47 London Road, Waterlooville, Hants, PO7 7EX t: 02392 232 888

Offers In Excess Of £450,000

Murray Road, Waterlooville PO8 9JL

**HIGHLIGHTS** THREE/FOUR BEDROOMS DETACHED LARGE PLOT

- GARAGE AND DRIVEWAY
- VERSATILE LAYOUT
- LARGE ENTRANCE HALL
- SOUGHT AFTER LOCATION
- DUAL ASPECT GARDEN
- CLOSE TO AMENITIES
- NO FORWARD CHAIN

**AD** 

Welcome to Murray Road, Waterlooville -This property also boasts a private rear a spacious detached house with a fantastic garden, perfect for relaxing or plot that is sure to impress! This property entertaining, with a well-maintained patio boasts two/three reception rooms, perfect area for outdoor dining or summer for entertaining guests or simply relaxing gatherings. with your family. With three upstairs bedrooms, including large double Parking is always a breeze with space for bedrooms, there is plenty of space for three vehicles, making it convenient for everyone to enjoy, with the option to use you and your guests. And the best part? the dining room as a fourth bedroom This property comes with no forward chain, making the buying process smooth The versatile layout of this house offers and hassle-free.