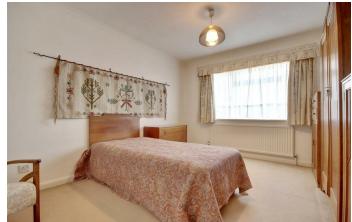

# **PROPERTY INFORMATION**

LOUNGE 13' x 16' (3.96m x 4.88m)

**BREAKFAST ROOM** 8'6" x 10' (2.59m x 3.05m)

**KITCHEN** 19'7"x 8'5" (5.97mx 2.57m)

SHOWER ROOM 6' x 7'10" (1.83m x 2.39m)

**DINING ROOM/BEDROOM** FOUR

12'0" x 10'11" (3.66m x 3.33m)

**BEDROOM ONE** 13'11" x 10'6" (4.24m x 3.20m)

**BEDROOM TWO** 12' x 13'4" (3.66m x 4.06m)

**BEDROOM THREE** 10'7" x 16' max (3.23m x 4.88m max)

BATHROOM

10' x 9'10" (3.05m x 3.00m)