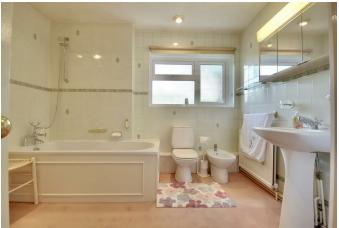

# **PROPERTY INFORMATION**

LOUNGE 13' x 16' (3.96m x 4.88m)

**BREAKFAST ROOM** 8'6" x 10' (2.59m x 3.05m)

**KITCHEN** 19'7"x 8'5" (5.97mx 2.57m)

SHOWER ROOM 6' x 7'10" (1.83m x 2.39m)

**DINING ROOM/BEDROOM** FOUR

12'0" x 10'11" (3.66m x 3.33m)

**BEDROOM ONE** 13'11" x 10'6" (4.24m x 3.20m)

**BEDROOM TWO** 12' x 13'4" (3.66m x 4.06m)

**BEDROOM THREE** 10'7" x 16' max (3.23m x 4.88m max)

BATHROOM

10' x 9'10" (3.05m x 3.00m)