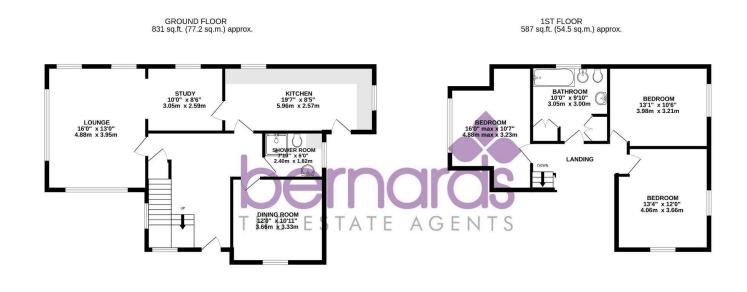

TOTAL FLOOR AREA : 1418 sq.ft. (131.7 sq.m.) approx

Nelson House 47 London Road, Waterlooville, Hants, PO7 7EX t: 02392 232 888

Offers In Excess Of £450,000

Murray Road, Waterlooville PO8 9JL

**HIGHLIGHTS** THREE/FOUR BEDROOMS DETACHED LARGE PLOT

# **PROPERTY INFORMATION**

LOUNGE 13' x 16' (3.96m x 4.88m)

**BREAKFAST ROOM** 8'6" x 10' (2.59m x 3.05m)

**KITCHEN** 19'7"x 8'5" (5.97mx 2.57m)

SHOWER ROOM 6' x 7'10" (1.83m x 2.39m)

**DINING ROOM/BEDROOM** FOUR

12'0" x 10'11" (3.66m x 3.33m)

**BEDROOM ONE** 13'11" x 10'6" (4.24m x 3.20m)

**BEDROOM TWO** 12' x 13'4" (3.66m x 4.06m)

**BEDROOM THREE** 10'7" x 16' max (3.23m x 4.88m max)

BATHROOM

10' x 9'10" (3.05m x 3.00m)