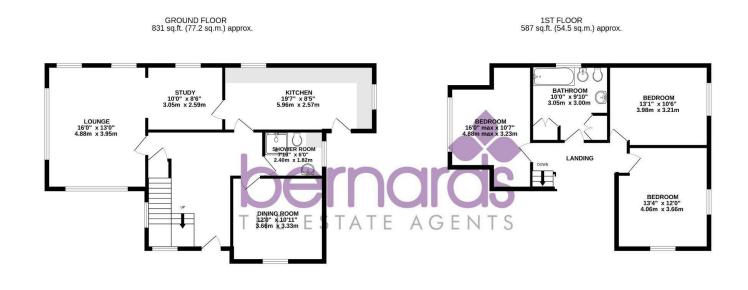

TOTAL FLOOR AREA : 1418 sq.ft. (131.7 sq.m.) approx

Nelson House 47 London Road, Waterlooville, Hants, PO7 7EX t: 02392 232 888

Fixed Asking Price £455,000

Murray Road, Waterlooville PO8 9JL

**HIGHLIGHTS** THREE/FOUR BEDROOMS DETACHED LARGE PLOT

# **PROPERTY INFORMATION**

LOUNGE 13' x 16' (3.96m x 4.88m)

**BREAKFAST ROOM** 8'6" x 10' (2.59m x 3.05m)

**KITCHEN** 19'7"x 8'5" (5.97mx 2.57m)

SHOWER ROOM 6' x 7'10" (1.83m x 2.39m)

**DINING ROOM/BEDROOM** FOUR

12'0" x 10'11" (3.66m x 3.33m)

**BEDROOM ONE** 13'11" x 10'6" (4.24m x 3.20m)

**BEDROOM TWO** 12' x 13'4" (3.66m x 4.06m)

**BEDROOM THREE** 10'7" x 16' max (3.23m x 4.88m max)

BATHROOM

10' x 9'10" (3.05m x 3.00m)