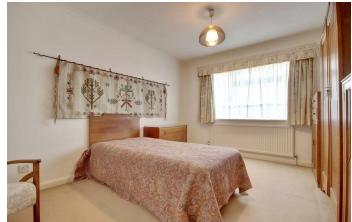

12'0" x 10'11" (3.66m x 3.33m)

**BEDROOM ONE** 13'11" x 10'6" (4.24m x 3.20m)

**BEDROOM TWO** 12' x 13'4" (3.66m x 4.06m)

**BEDROOM THREE** 10'7" x 16' max (3.23m x 4.88m max)

BATHROOM

10' x 9'10" (3.05m x 3.00m)