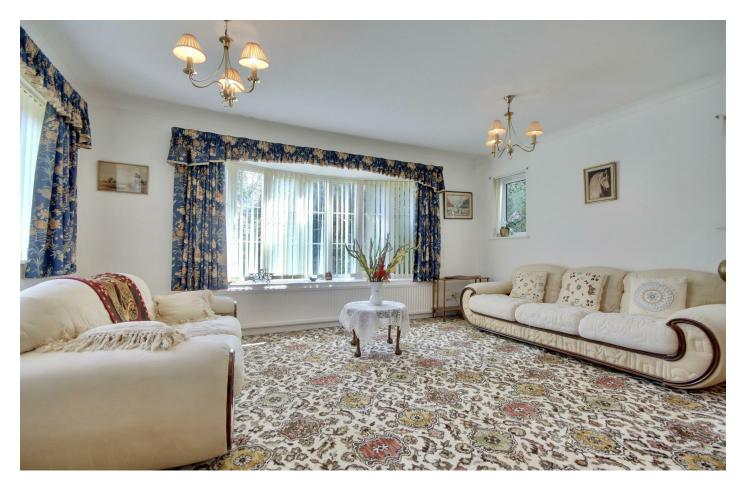

# **PROPERTY INFORMATION**

LOUNGE 13' x 16' (3.96m x 4.88m)

**BREAKFAST ROOM** 8'6" x 10' (2.59m x 3.05m)

**KITCHEN** 19'7"x 8'5" (5.97mx 2.57m)

SHOWER ROOM 6' x 7'10" (1.83m x 2.39m)

**DINING ROOM/BEDROOM** FOUR