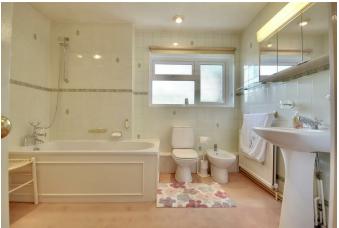

12'0" x 10'11" (3.66m x 3.33m)

**BEDROOM ONE** 13'11" x 10'6" (4.24m x 3.20m)

**BEDROOM TWO** 12' x 13'4" (3.66m x 4.06m)

**BEDROOM THREE** 10'7" x 16' max (3.23m x 4.88m max)

BATHROOM

10' x 9'10" (3.05m x 3.00m)