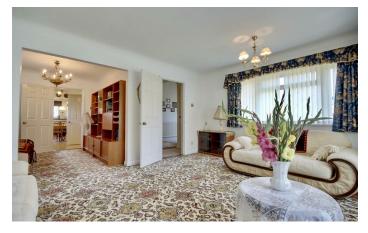

# **PROPERTY INFORMATION**

LOUNGE 13' x 16' (3.96m x 4.88m)

**BREAKFAST ROOM** 8'6" x 10' (2.59m x 3.05m)

**KITCHEN** 19'7"x 8'5" (5.97mx 2.57m)

SHOWER ROOM 6' x 7'10" (1.83m x 2.39m)

**DINING ROOM/BEDROOM** FOUR