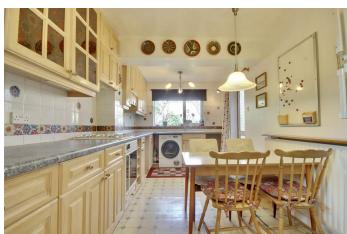

# **PROPERTY INFORMATION**

LOUNGE 13' x 16' (3.96m x 4.88m)

**BREAKFAST ROOM** 8'6" x 10' (2.59m x 3.05m)

**KITCHEN** 19'7"x 8'5" (5.97mx 2.57m)

SHOWER ROOM 6' x 7'10" (1.83m x 2.39m)

**DINING ROOM/BEDROOM** FOUR