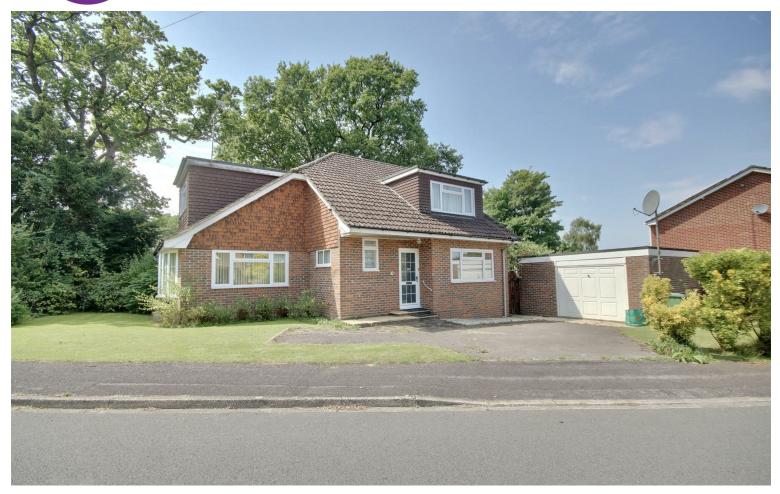

TOTAL FLOOR AREA : 1418 sq.ft. (131.7 sq.m.) approx

Nelson House 47 London Road, Waterlooville, Hants, PO7 7EX t: 02392 232 888

Fixed Asking Price £455,000

Murray Road, Waterlooville PO8 9JL

**HIGHLIGHTS** THREE/FOUR BEDROOMS DETACHED LARGE PLOT

- GARAGE AND DRIVEWAY
- VERSATILE LAYOUT
- LARGE ENTRANCE HALL
- SOUGHT AFTER LOCATION
- DUAL ASPECT GARDEN
- CLOSE TO AMENITIES
- NO FORWARD CHAIN

**AD** 

Welcome to Murray Road, Waterlooville -This property also boasts a private rear a spacious detached house with a fantastic garden, perfect for relaxing or plot that is sure to impress! This property entertaining, with a well-maintained patio boasts two/three reception rooms, perfect area for outdoor dining or summer for entertaining guests or simply relaxing gatherings. with your family. With three upstairs bedrooms, including large double Parking is always a breeze with space for bedrooms, there is plenty of space for three vehicles, making it convenient for everyone to enjoy, with the option to use you and your guests. And the best part? the dining room as a fourth bedroom This property comes with no forward chain, making the buying process smooth The versatile layout of this house offers and hassle-free.