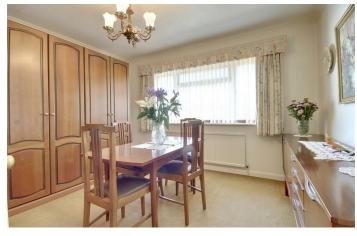

# **PROPERTY INFORMATION**

LOUNGE 13' x 16' (3.96m x 4.88m)

**BREAKFAST ROOM** 8'6" x 10' (2.59m x 3.05m)

**KITCHEN** 19'7"x 8'5" (5.97mx 2.57m)

SHOWER ROOM 6' x 7'10" (1.83m x 2.39m)

**DINING ROOM/BEDROOM** FOUR