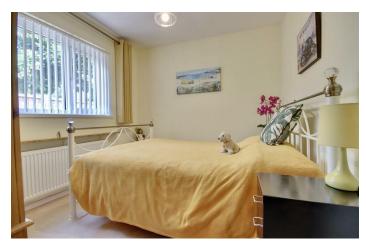

**BEDROOM THREE** 11'2" x 8'2" (3.40m x 2.49m)

**BATHROOM** 5'7" x 7'3" (1.70m x 2.21m)

GARAGE 8' x 20'6" (2.44m x 6.25m)