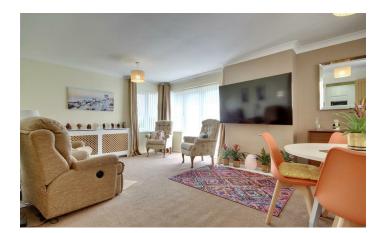

Welcome to this detached bungalow located on Milton Road in the sought-after area of Waterlooville. This property boasts a spacious and versatile layout with a large lounge/diner room, three cosy bedrooms, and a wellmaintained bathroom, making it perfect for a family looking for a comfortable home.

## PROPERTY INFORMATION

LOUNGE/DINER 12' x 19'5" (3.66m x 5.92m)

**KITCHEN** 11' x 7'7" (3.35m x 2.31m)

UTILITY/LEAN-TO 12'6" x 5'9" (3.81m x 1.75m)

BEDROOM ONE 11'4" x 12'6" (3.45m x 3.81m)

**BEDROOM TWO** 11'3" x 8'7" (3.43m x 2.62m)