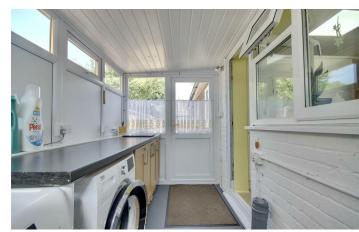

The modern kitchen is a highlight of this property, complete with a utility room for added convenience. With no work needed, you can simply move in and start enjoying the comforts of this delightful bungalow.

## PROPERTY INFORMATION

LOUNGE/DINER 12' x 19'5" (3.66m x 5.92m)

**KITCHEN** 11' x 7'7" (3.35m x 2.31m)

UTILITY/LEAN-TO 12'6" x 5'9" (3.81m x 1.75m)

BEDROOM ONE 11'4" x 12'6" (3.45m x 3.81m)

**BEDROOM TWO** 11'3" x 8'7" (3.43m x 2.62m)