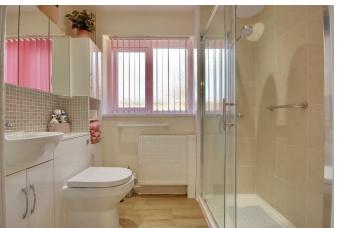

**BEDROOM THREE** 11'2" x 8'2" (3.40m x 2.49m)

**BATHROOM** 5'7" x 7'3" (1.70m x 2.21m)

GARAGE 8' x 20'6" (2.44m x 6.25m)