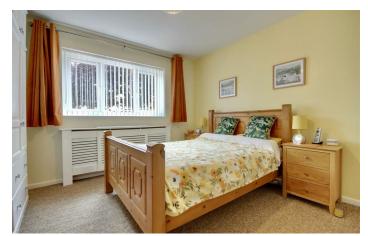

## PROPERTY INFORMATION

LOUNGE/DINER 12' x 19'5" (3.66m x 5.92m)

**KITCHEN** 11' x 7'7" (3.35m x 2.31m)

UTILITY/LEAN-TO 12'6" x 5'9" (3.81m x 1.75m)

BEDROOM ONE 11'4" x 12'6" (3.45m x 3.81m)

**BEDROOM TWO** 11'3" x 8'7" (3.43m x 2.62m)