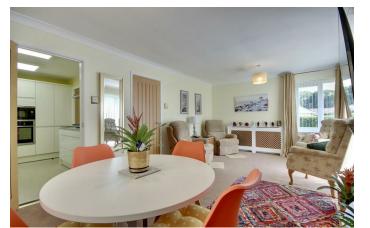

Welcome to this detached bungalow located on Milton Road in the sought-after area of Waterlooville. This property boasts a spacious and versatile layout with a large lounge/diner room, three cosy bedrooms, and a wellmaintained bathroom, making it perfect for a family looking for a comfortable home.

## PROPERTY INFORMATION

LOUNGE/DINER 12' x 19'5" (3.66m x 5.92m)

**KITCHEN** 11' x 7'7" (3.35m x 2.31m)

UTILITY/LEAN-TO 12'6" x 5'9" (3.81m x 1.75m)

BEDROOM ONE 11'4" x 12'6" (3.45m x 3.81m)

**BEDROOM TWO** 11'3" x 8'7" (3.43m x 2.62m)