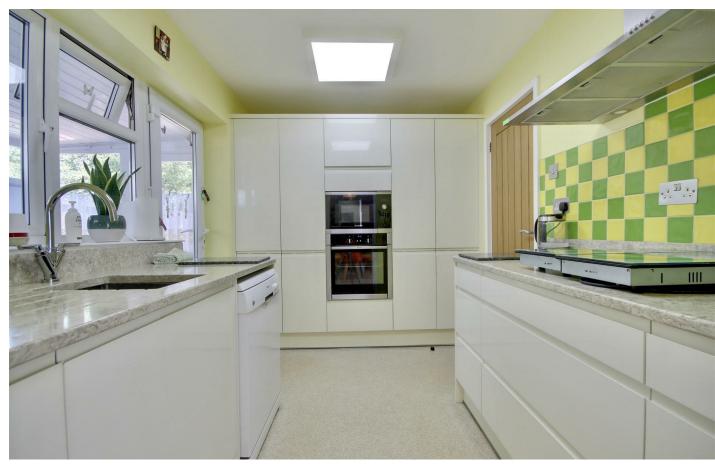

The modern kitchen is a highlight of this property, complete with a utility room for added convenience. With no work needed, you can simply move in and start enjoying the comforts of this delightful bungalow.

## PROPERTY INFORMATION

LOUNGE/DINER 12' x 19'5" (3.66m x 5.92m)

**KITCHEN** 11' x 7'7" (3.35m x 2.31m)

UTILITY/LEAN-TO 12'6" x 5'9" (3.81m x 1.75m)

BEDROOM ONE 11'4" x 12'6" (3.45m x 3.81m)

**BEDROOM TWO** 11'3" x 8'7" (3.43m x 2.62m)