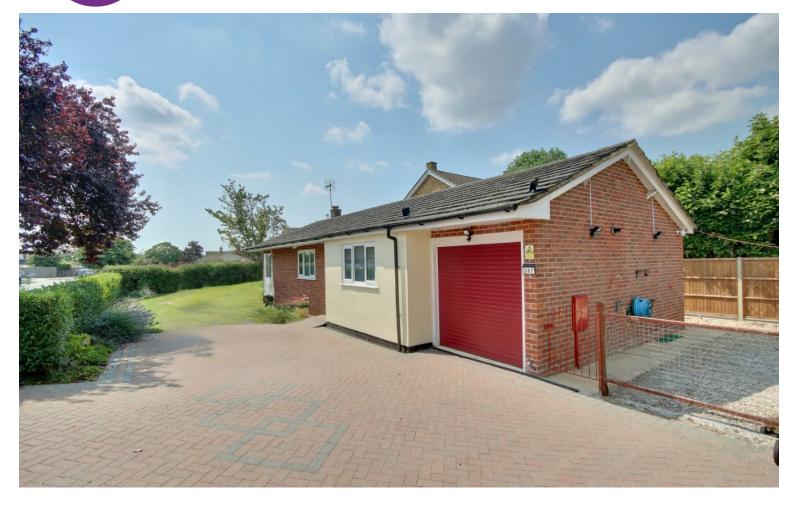

Welcome to this detached bungalow located on Milton Road in the sought-after area of Waterlooville. This property boasts a spacious and versatile layout with a large lounge/diner room, three cosy bedrooms, and a wellmaintained bathroom, making it perfect for a family looking for a comfortable home.

Situated on a large corner plot, this bungalow offers a wrap-around garden that ensures all-day sunshine and ample space for outdoor activities and family

gatherings. The integral garage provides convenient parking and storage options, adding to the practicality of this lovely home.