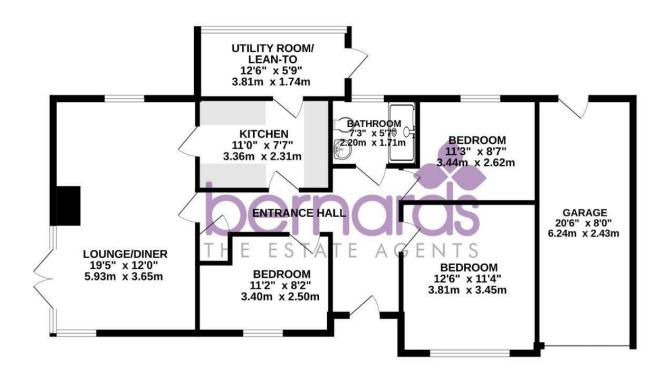

### **GROUND FLOOR** 1018 sq.ft. (94.6 sq.m.) approx.

TOTAL FLOOR AREA: 1018 sq.ft. (94.6 sq.m.) approx

Nelson House 47 London Road, Waterlooville, Hants, PO7 7EX t: 02392 232 888

## PROPERTY INFORMATION

LOUNGE/DINER 12' x 19'5" (3.66m x 5.92m)

**KITCHEN** 11' x 7'7" (3.35m x 2.31m)

UTILITY/LEAN-TO 12'6" x 5'9" (3.81m x 1.75m)

BEDROOM ONE 11'4" x 12'6" (3.45m x 3.81m)

**BEDROOM TWO** 11'3" x 8'7" (3.43m x 2.62m)

**BEDROOM THREE** 11'2" x 8'2" (3.40m x 2.49m)

**BATHROOM** 5'7" x 7'3" (1.70m x 2.21m)

GARAGE 8' x 20'6" (2.44m x 6.25m)