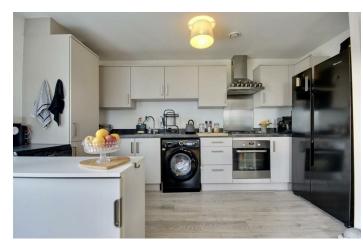

Upon entering, you are greeted by a large entrance hall, which is flooded with natural light and it leads through to the accomodatiom, including a large reception room which is open plan to the kitchen and is perfect for relaxing or entertaining guests. The property features two spacious double bedrooms, providing ample space for a growing family or for those in need of a home office.

# PROPERTY INFORMATION

KITCHEN/LOUNGE/DINER 13'10" x 21'1" (4.22m x 6.43m)

**BALCONY** 7'11" x 2'9" (2.41m x 0.84m)

**BEDROOM ONE** 16'2' x 9'9" (4.93m' x 2.97m)

**BEDROOM TWO** 11'8" x 11'6" (3.56m x 3.51m)