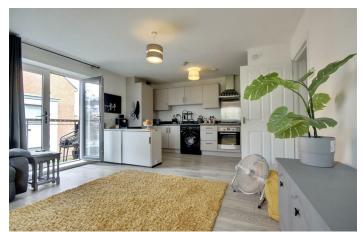

Welcome to this modern apartment located in the sought-after Manx Close,

Waterlooville. This purpose-built flat boasts a contemporary design and is only a few years old, offering a fresh and stylish living

Upon entering, you are greeted by a large entrance hall, which is flooded with natural light and it leads through to the accomodatiom, including a large reception room which is open plan to the kitchen and is perfect for relaxing or entertaining guests. The property features two spacious double bedrooms, providing ample space for a growing family or for those in need of a home office.

One of the highlights of this apartment is

the inviting balcony, where you can enjoy a morning coffee or unwind after a long day. With a well-maintained bathroom, this property caters to all your essential needs.

# PROPERTY INFORMATION

KITCHEN/LOUNGE/DINER 13'10" x 21'1" (4.22m x 6.43m)

**BALCONY** 7'11" x 2'9" (2.41m x 0.84m)

**BEDROOM ONE** 16'2' x 9'9" (4.93m' x 2.97m)

**BEDROOM TWO** 11'8" x 11'6" (3.56m x 3.51m)