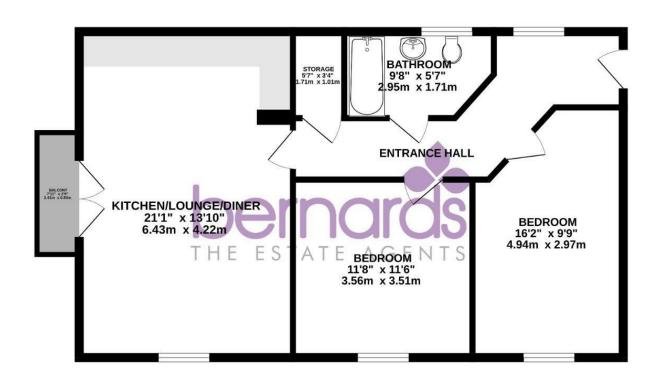

# PROPERTY INFORMATION

KITCHEN/LOUNGE/DINER 13'10" x 21'1" (4.22m x 6.43m)

**BALCONY** 7'11" x 2'9" (2.41m x 0.84m)

**BEDROOM ONE** 16'2' x 9'9" (4.93m' x 2.97m)

**BEDROOM TWO** 11'8" x 11'6" (3.56m x 3.51m)

**BATHROOM** 9'8' x 5'7" (2.95m' x 1.70m)